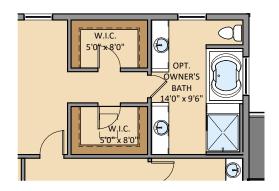

2nd Floor Plan - Elevation 2 with Opt. Buddy Bath

Opt. Bath

**Opt. Attic Stair** 

Attic Plan with Opt. Bedroom

Attic Plan with Opt. Loft