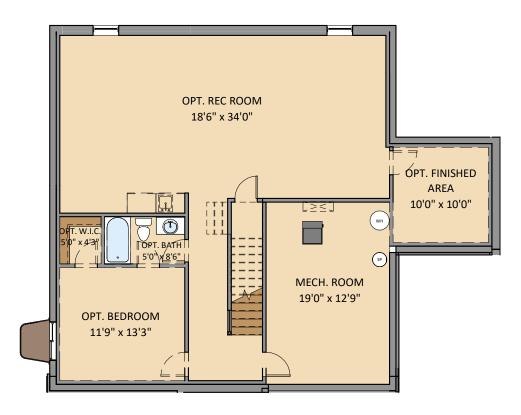

#### **Finished Basement Plan with Walkout Condition**

**Finished Basement Plan with Areaway Condition** 

**Finished Basement Plan with Buried Condition** 

**Unfinished Basement with Walkout Condition** with Opt. Sunroom

Finished Basement with Walkout Condition with Opt. Sunroom

**Unfinished Basement with Areaway Condition** with Opt. Sunroom

Finished Basement with Areaway Condition with Opt. Sunroom

**Unfinished Basement with Buried Condition** with Opt. Sunroom

Opt. Fireplace

**Opt. Gourmet Kitchen** 

Opt. Bedroom

**Opt. Study** 

**Opt. Sunroom** 

2nd Floor Plan - Elevation 1

2nd Floor Plan - Elevation 2

2nd Floor Plan - Elevation 1 with Opt. Buddy Bath