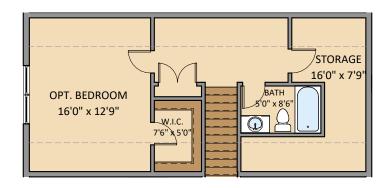

2nd Floor Plan - Elevation 2 with Opt. Buddy Bath

Opt. Bath

**Opt. Attic Stair** 

Attic Plan with Opt. Bedroom

Attic Plan with Opt. Loft