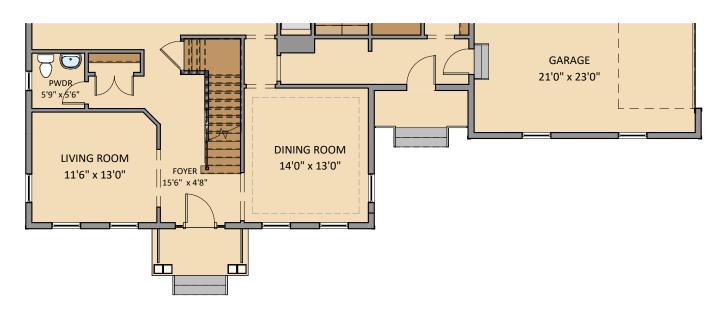

Finished Basement with Buried Condition with Opt. Sunroom

First Floor Plan - Elevation 1

First Floor Plan - Elevation 1 with 2nd Entry

First Floor Plan - Elevation 2

First Floor Plan - Elevation 2 with 2nd Entry