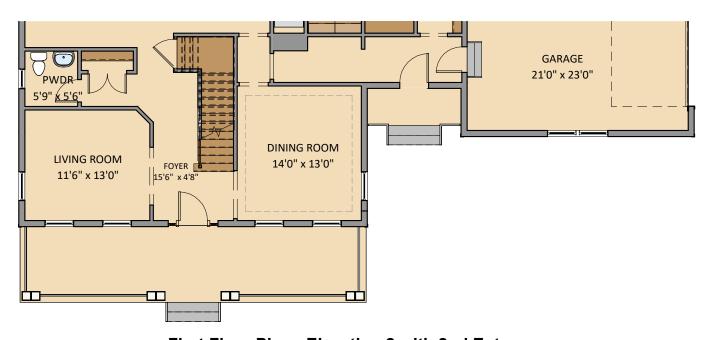

Finished Basement with Buried Condition with Opt. Sunroom

First Floor Plan - Elevation 1

First Floor Plan - Elevation 1 with 2nd Entry

First Floor Plan - Elevation 2

First Floor Plan - Elevation 2 with 2nd Entry