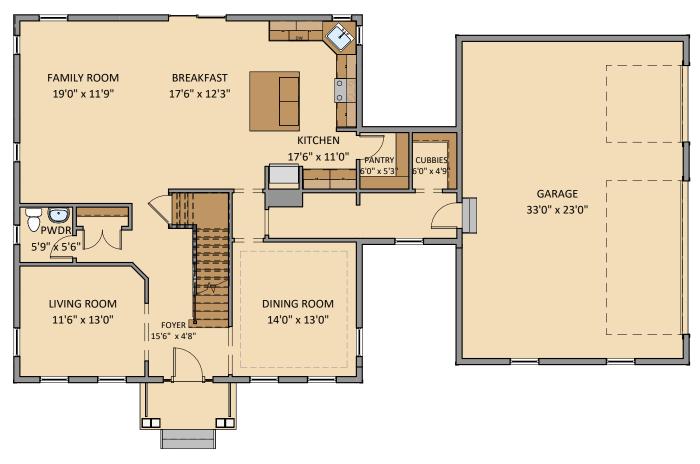

Finished Basement with Buried Condition with Opt. Sunroom

First Floor Plan - Elevation 1

First Floor Plan - Elevation 1 with 2nd Entry

First Floor Plan - Elevation 2

First Floor Plan - Elevation 2 with 2nd Entry