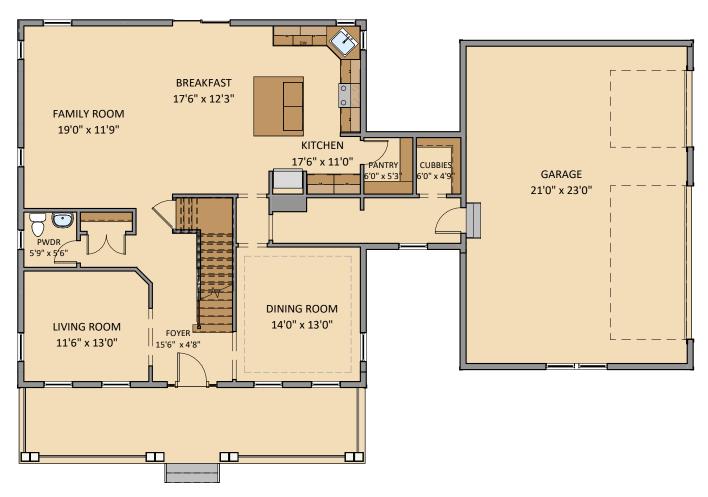

First Floor Plan - Elevation 1 with 3-Car Garage

First Floor Plan - Elevation 1 with 2nd Entry with 3-Car Garage

First Floor Plan - Elevation 2 with 3-Car Garage

First Floor Plan - Elevation 2 with 2nd Entry with 3-Car Garage