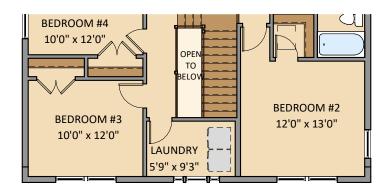

Opt. Fireplace

**Opt. Gourmet Kitchen** 

Opt. Bedroom

**Opt. Study** 

**Opt. Sunroom** 

2nd Floor Plan - Elevation 1

2nd Floor Plan - Elevation 2

2nd Floor Plan - Elevation 1 with Opt. Buddy Bath