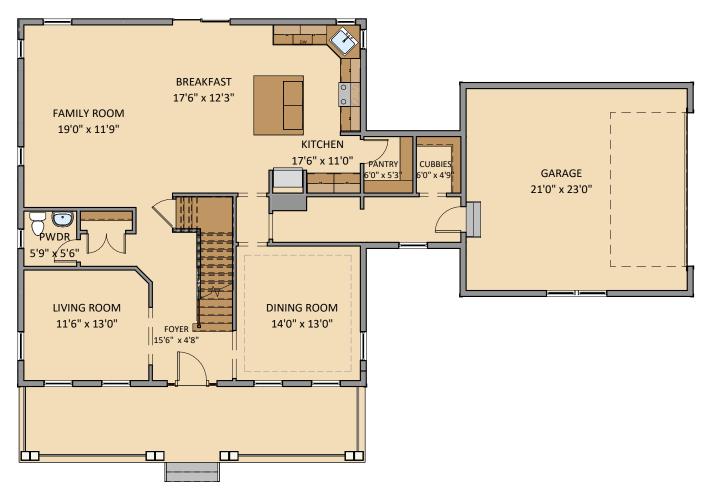

Finished Basement with Buried Condition with Opt. Sunroom

First Floor Plan - Elevation 1

First Floor Plan - Elevation 1 with 2nd Entry

First Floor Plan - Elevation 2

First Floor Plan - Elevation 2 with 2nd Entry