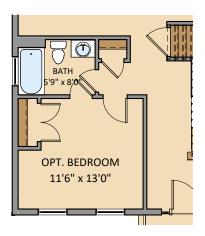

Opt. Fireplace

**Opt. Gourmet Kitchen** 

Opt. Bedroom

**Opt. Study** 

**Opt. Sunroom** 

2nd Floor Plan - Elevation 1

2nd Floor Plan - Elevation 2

2nd Floor Plan - Elevation 1 with Opt. Buddy Bath