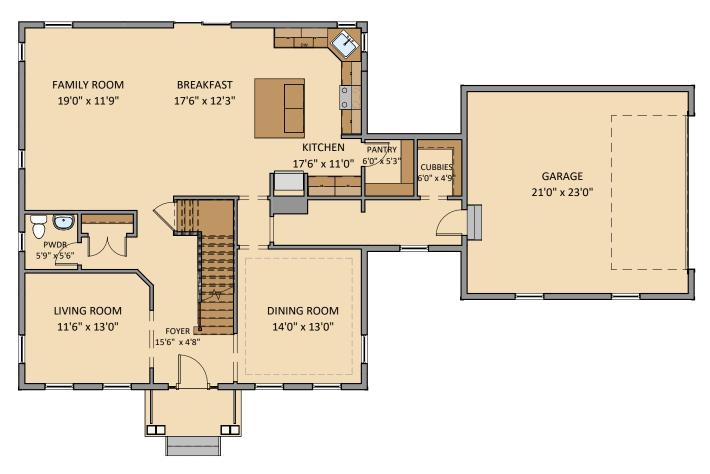

Finished Basement with Buried Condition with Opt. Sunroom

First Floor Plan - Elevation 1

First Floor Plan - Elevation 1 with 2nd Entry

First Floor Plan - Elevation 2

First Floor Plan - Elevation 2 with 2nd Entry