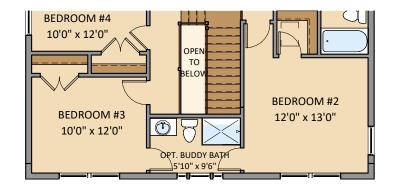

Opt. Fireplace

**Opt. Gourmet Kitchen** 

Opt. Bedroom

**Opt. Study** 

**Opt. Sunroom** 

2nd Floor Plan - Elevation 1

2nd Floor Plan - Elevation 2

2nd Floor Plan - Elevation 1 with Opt. Buddy Bath

2nd Floor Plan - Elevation 2 with Opt. Buddy Bath

Opt. Bath

**Opt. Attic Stair** 

Attic Plan with Opt. Bedroom

Attic Plan with Opt. Loft