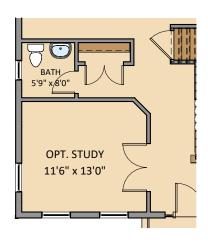

Opt. Fireplace

**Opt. Gourmet Kitchen** 

Opt. Bedroom

**Opt. Study** 

**Opt. Sunroom** 

2nd Floor Plan - Elevation 1

2nd Floor Plan - Elevation 2

2nd Floor Plan - Elevation 1 with Opt. Buddy Bath