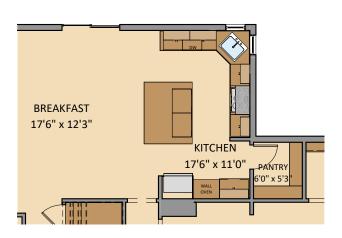

Opt. Fireplace

**Opt. Gourmet Kitchen** 

Opt. Bedroom

**Opt. Study** 

**Opt. Sunroom** 

2nd Floor Plan - Elevation 1

2nd Floor Plan - Elevation 2

2nd Floor Plan - Elevation 1 with Opt. Buddy Bath