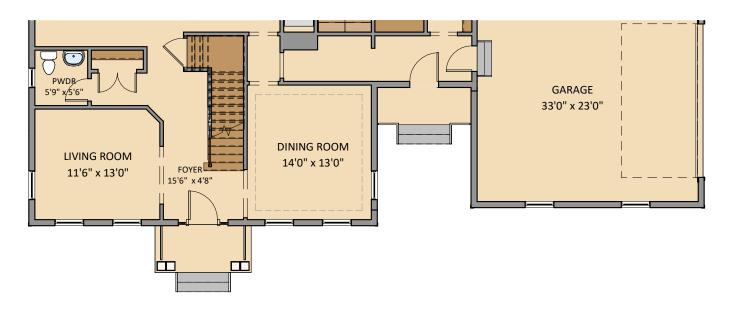

Finished Basement with Buried Condition with Opt. Sunroom

First Floor Plan - Elevation 1

First Floor Plan - Elevation 1 with 2nd Entry

First Floor Plan - Elevation 2

First Floor Plan - Elevation 2 with 2nd Entry