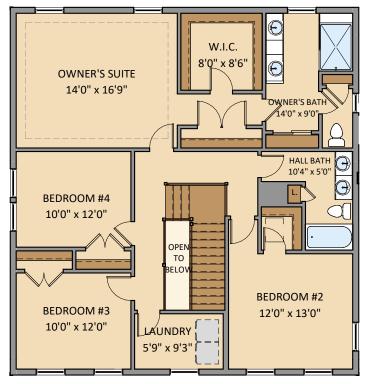

Opt. Fireplace

**Opt. Gourmet Kitchen** 

Opt. Bedroom

**Opt. Study** 

**Opt. Sunroom** 

2nd Floor Plan - Elevation 1

2nd Floor Plan - Elevation 2

2nd Floor Plan - Elevation 1 with Opt. Buddy Bath

2nd Floor Plan - Elevation 2 with Opt. Buddy Bath

Opt. Bath

**Opt. Attic Stair** 

Attic Plan with Opt. Bedroom

Attic Plan with Opt. Loft