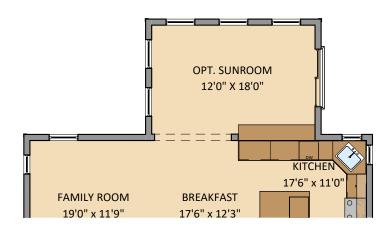

Opt. Fireplace

**Opt. Gourmet Kitchen** 

Opt. Bedroom

**Opt. Study** 

**Opt. Sunroom** 

2nd Floor Plan - Elevation 1

2nd Floor Plan - Elevation 2

2nd Floor Plan - Elevation 1 with Opt. Buddy Bath