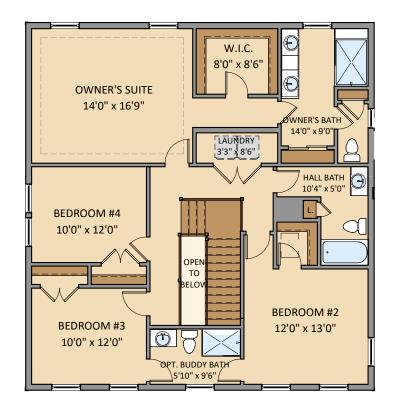

Opt. Fireplace

**Opt. Gourmet Kitchen** 

Opt. Bedroom

**Opt. Study** 

**Opt. Sunroom** 

2nd Floor Plan - Elevation 1

2nd Floor Plan - Elevation 2

2nd Floor Plan - Elevation 1 with Opt. Buddy Bath

2nd Floor Plan - Elevation 2 with Opt. Buddy Bath

Opt. Bath

**Opt. Attic Stair** 

Attic Plan with Opt. Bedroom

Attic Plan with Opt. Loft