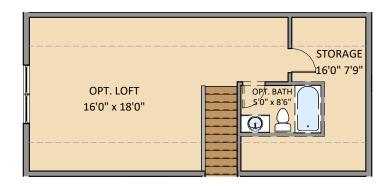

2nd Floor Plan - Elevation 2 with Opt. Buddy Bath

Opt. Bath

**Opt. Attic Stair** 

Attic Plan with Opt. Bedroom

Attic Plan with Opt. Loft