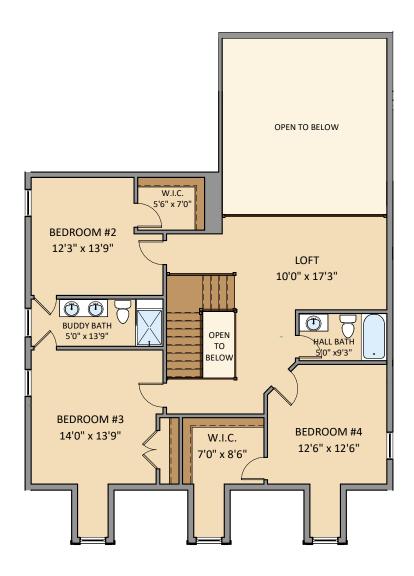

### **Finished Basement Plan with Areaway Condition**

**Finished Basement Plan with Buried Condition** 

Opt. Fireplace

**Opt. Gourmet Kitchen** 

Opt. Owner's Bath

**Second Floor Plan** 

Second Floor Plan with 2-Car Garage with Opt. Bedroom

**Second Floor Plan with 3-Car Garage with Opt. Bedroom** 