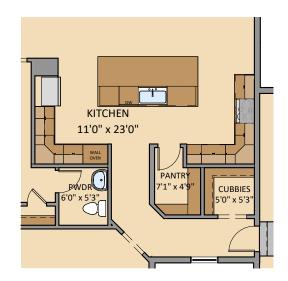

### **Finished Basement Plan with Areaway Condition**

**Finished Basement Plan with Buried Condition** 

Opt. Fireplace

**Opt. Gourmet Kitchen** 

Opt. Owner's Bath

**Second Floor Plan** 

Second Floor Plan with 2-Car Garage with Opt. Bedroom