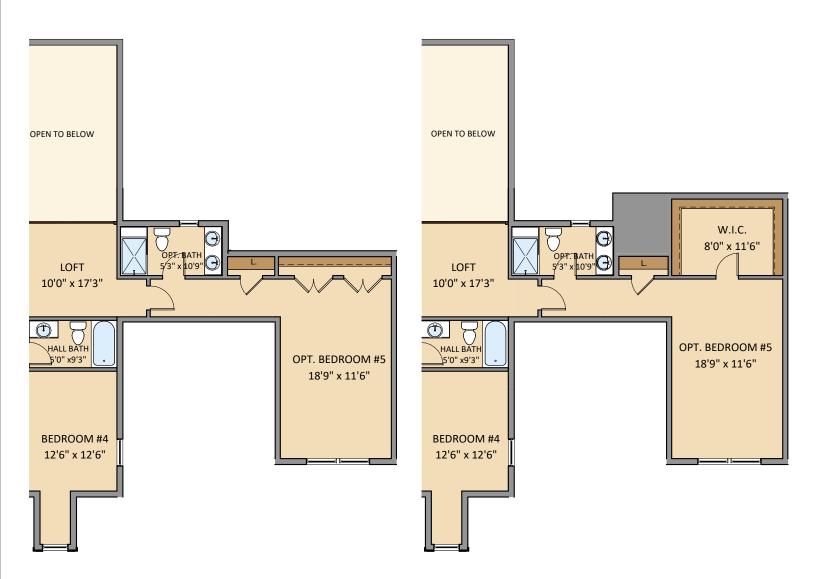

### **Finished Basement Plan with Areaway Condition**

**Finished Basement Plan with Buried Condition** 

Opt. Fireplace

**Opt. Gourmet Kitchen** 

Opt. Owner's Bath

**Second Floor Plan** 

Second Floor Plan with 2-Car Garage with Opt. Bedroom

**Second Floor Plan with 3-Car Garage with Opt. Bedroom** 