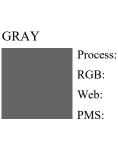

The corporate color for BELLA VISTA HOMES is red, yellow, lime green, gray, and black of the Pantone Color Matching System. The following is a greakdown of the PMS colors in various color modes that may be encountered.

# Process: 21C 97M 90Y 12K RGB: 153R 45G 49B Web: #992d31 PMS: 1805C