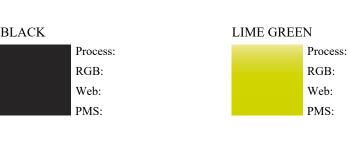

The corporate color for BELLA VISTA HOMES is red, yellow, lime green, gray, and black of the Pantone Color Matching System. The following is a greakdown of the PMS colors in various color modes that may be encountered.

# Process: 21C 97M 90Y 12K RGB: 153R 45G 49B Web: #992d31 PMS: 1805C