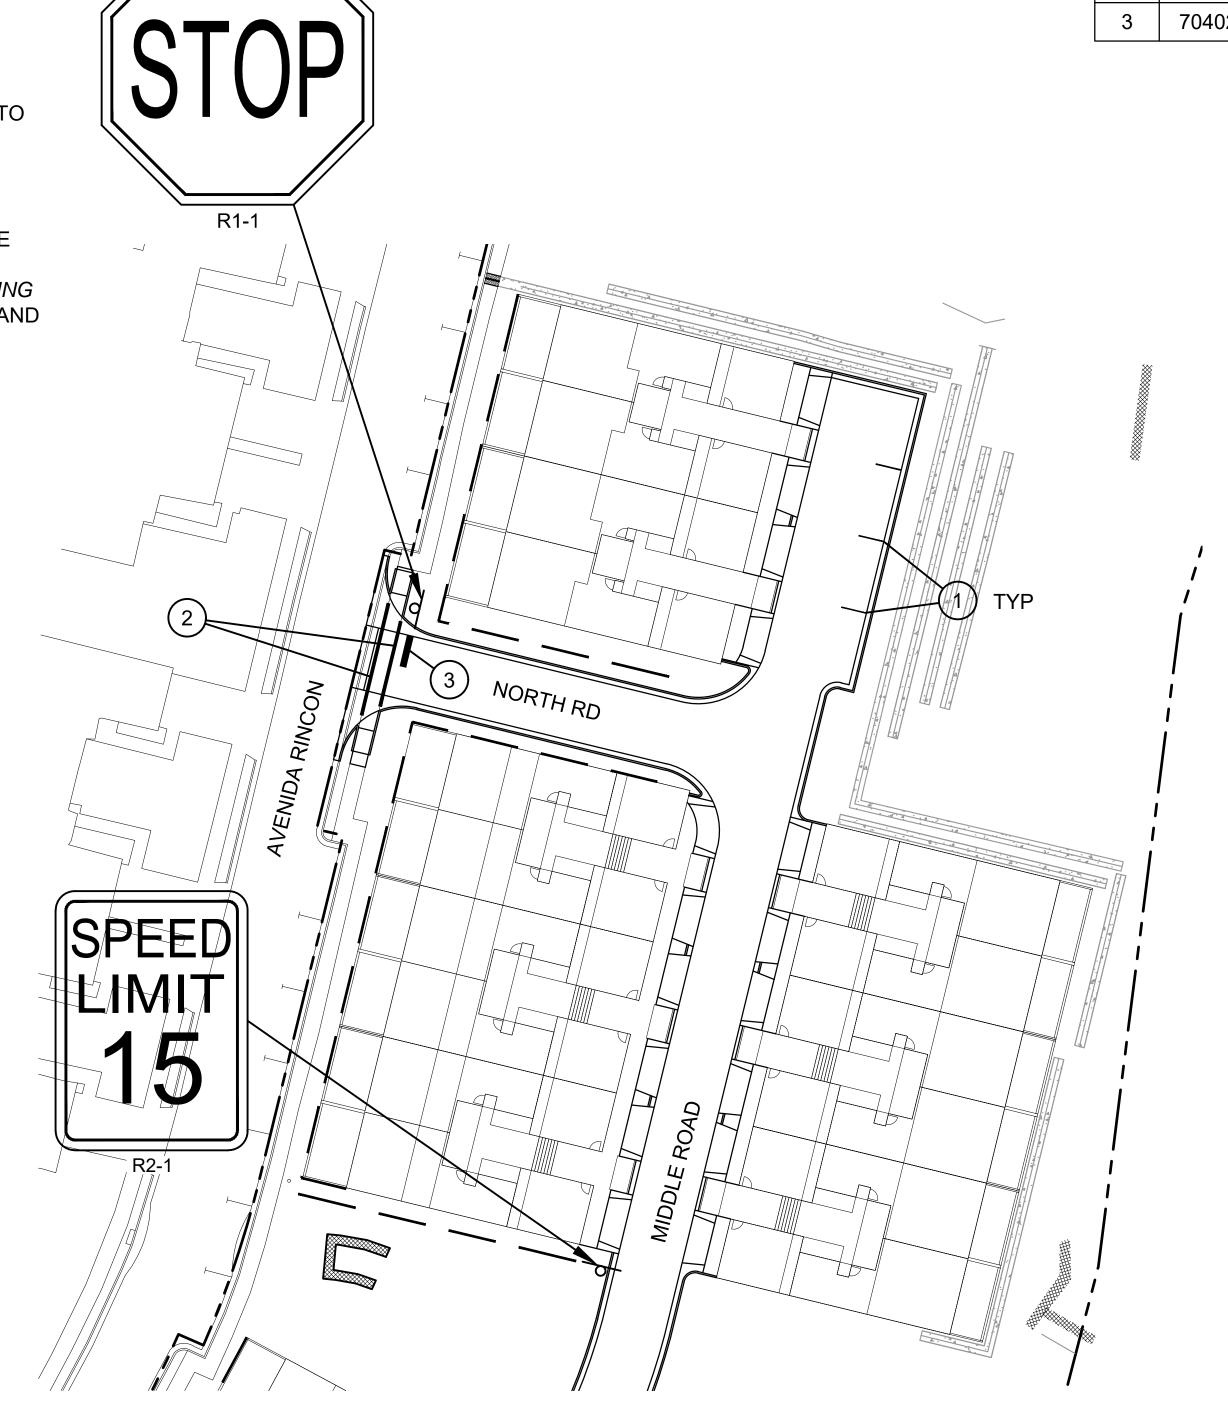

## TABLE OF CONTENTS

| _IABLE        | OF CONTENTS                                          |
|---------------|------------------------------------------------------|
| 1-1           | COVER SHEET AND INDEX OF SHEETS                      |
| 1-2 TO 1-3    | AMENDED DEVELOPMENT PLANS - PHASE 5                  |
| 1-3 TO 1-6    | RECORDED SUBDIVISION PLATS                           |
| 1-7           | CERTIFIED TOPOGRAPHIC MAP                            |
| 2-1           | CIVIL SITE PLAN                                      |
| 2-2           | DEMOLITION PLAN                                      |
| 2-3           | GEOMETRICS PLAN                                      |
| 3-1           | LANDSCAPE PLAN                                       |
| 4-1 TO 4-4    | SLOPE ANALYSIS CALCULATIONS                          |
| 5-1 TO 5-3    | TYPICAL SECTIONS, NOTES AND DETAILS                  |
| 6-1 TO 6-2    | MASTER UTILITY PLANS                                 |
| 7-1           | MASTER SEWER PLAN                                    |
| 8-1           | ROUGH GRADING PLAN                                   |
| 8-2 TO 8-5    | GRADING AND DRAINAGE PLANS                           |
| 9-1 TO 9-2    | ROADWAY PLAN AND PROFILES                            |
| 9-3           | SIGNING AND STRIPING PLAN                            |
| 10-1 TO 10-2  | SANITARY SEWER PLAN AND PROFILES                     |
| 11-1          | GABION PROFILES                                      |
| 12-1 TO 12-5  | RETAINING WALL DESIGN SHEETS                         |
| 13-1 TO 13-2  | SITE CROSS SECTIONS                                  |
| 14-1          | STORM WATER POLLUTION PREVENTION PLAN                |
| 14-2          | TEMPORARY EROSION CONTROL PLAN                       |
| 14-3          | PERMANENT EROSION CONTROL PLAN                       |
| 14-4          | STORM WATER CONTROL DETAILS                          |
| 14-5 TO 14-6  | TESCM DETAILS                                        |
| 15-1          | CITY OF SANTA FE STANDARD DRAINAGE DETAILS           |
| 15-2 TO 15-5  | CITY OF SANTA FE SEWER STANDARD CONSTRUCTION DETAILS |
| 15-6 TO 15-19 | NMDOT STANDARD DRAWINGS                              |
|               |                                                      |