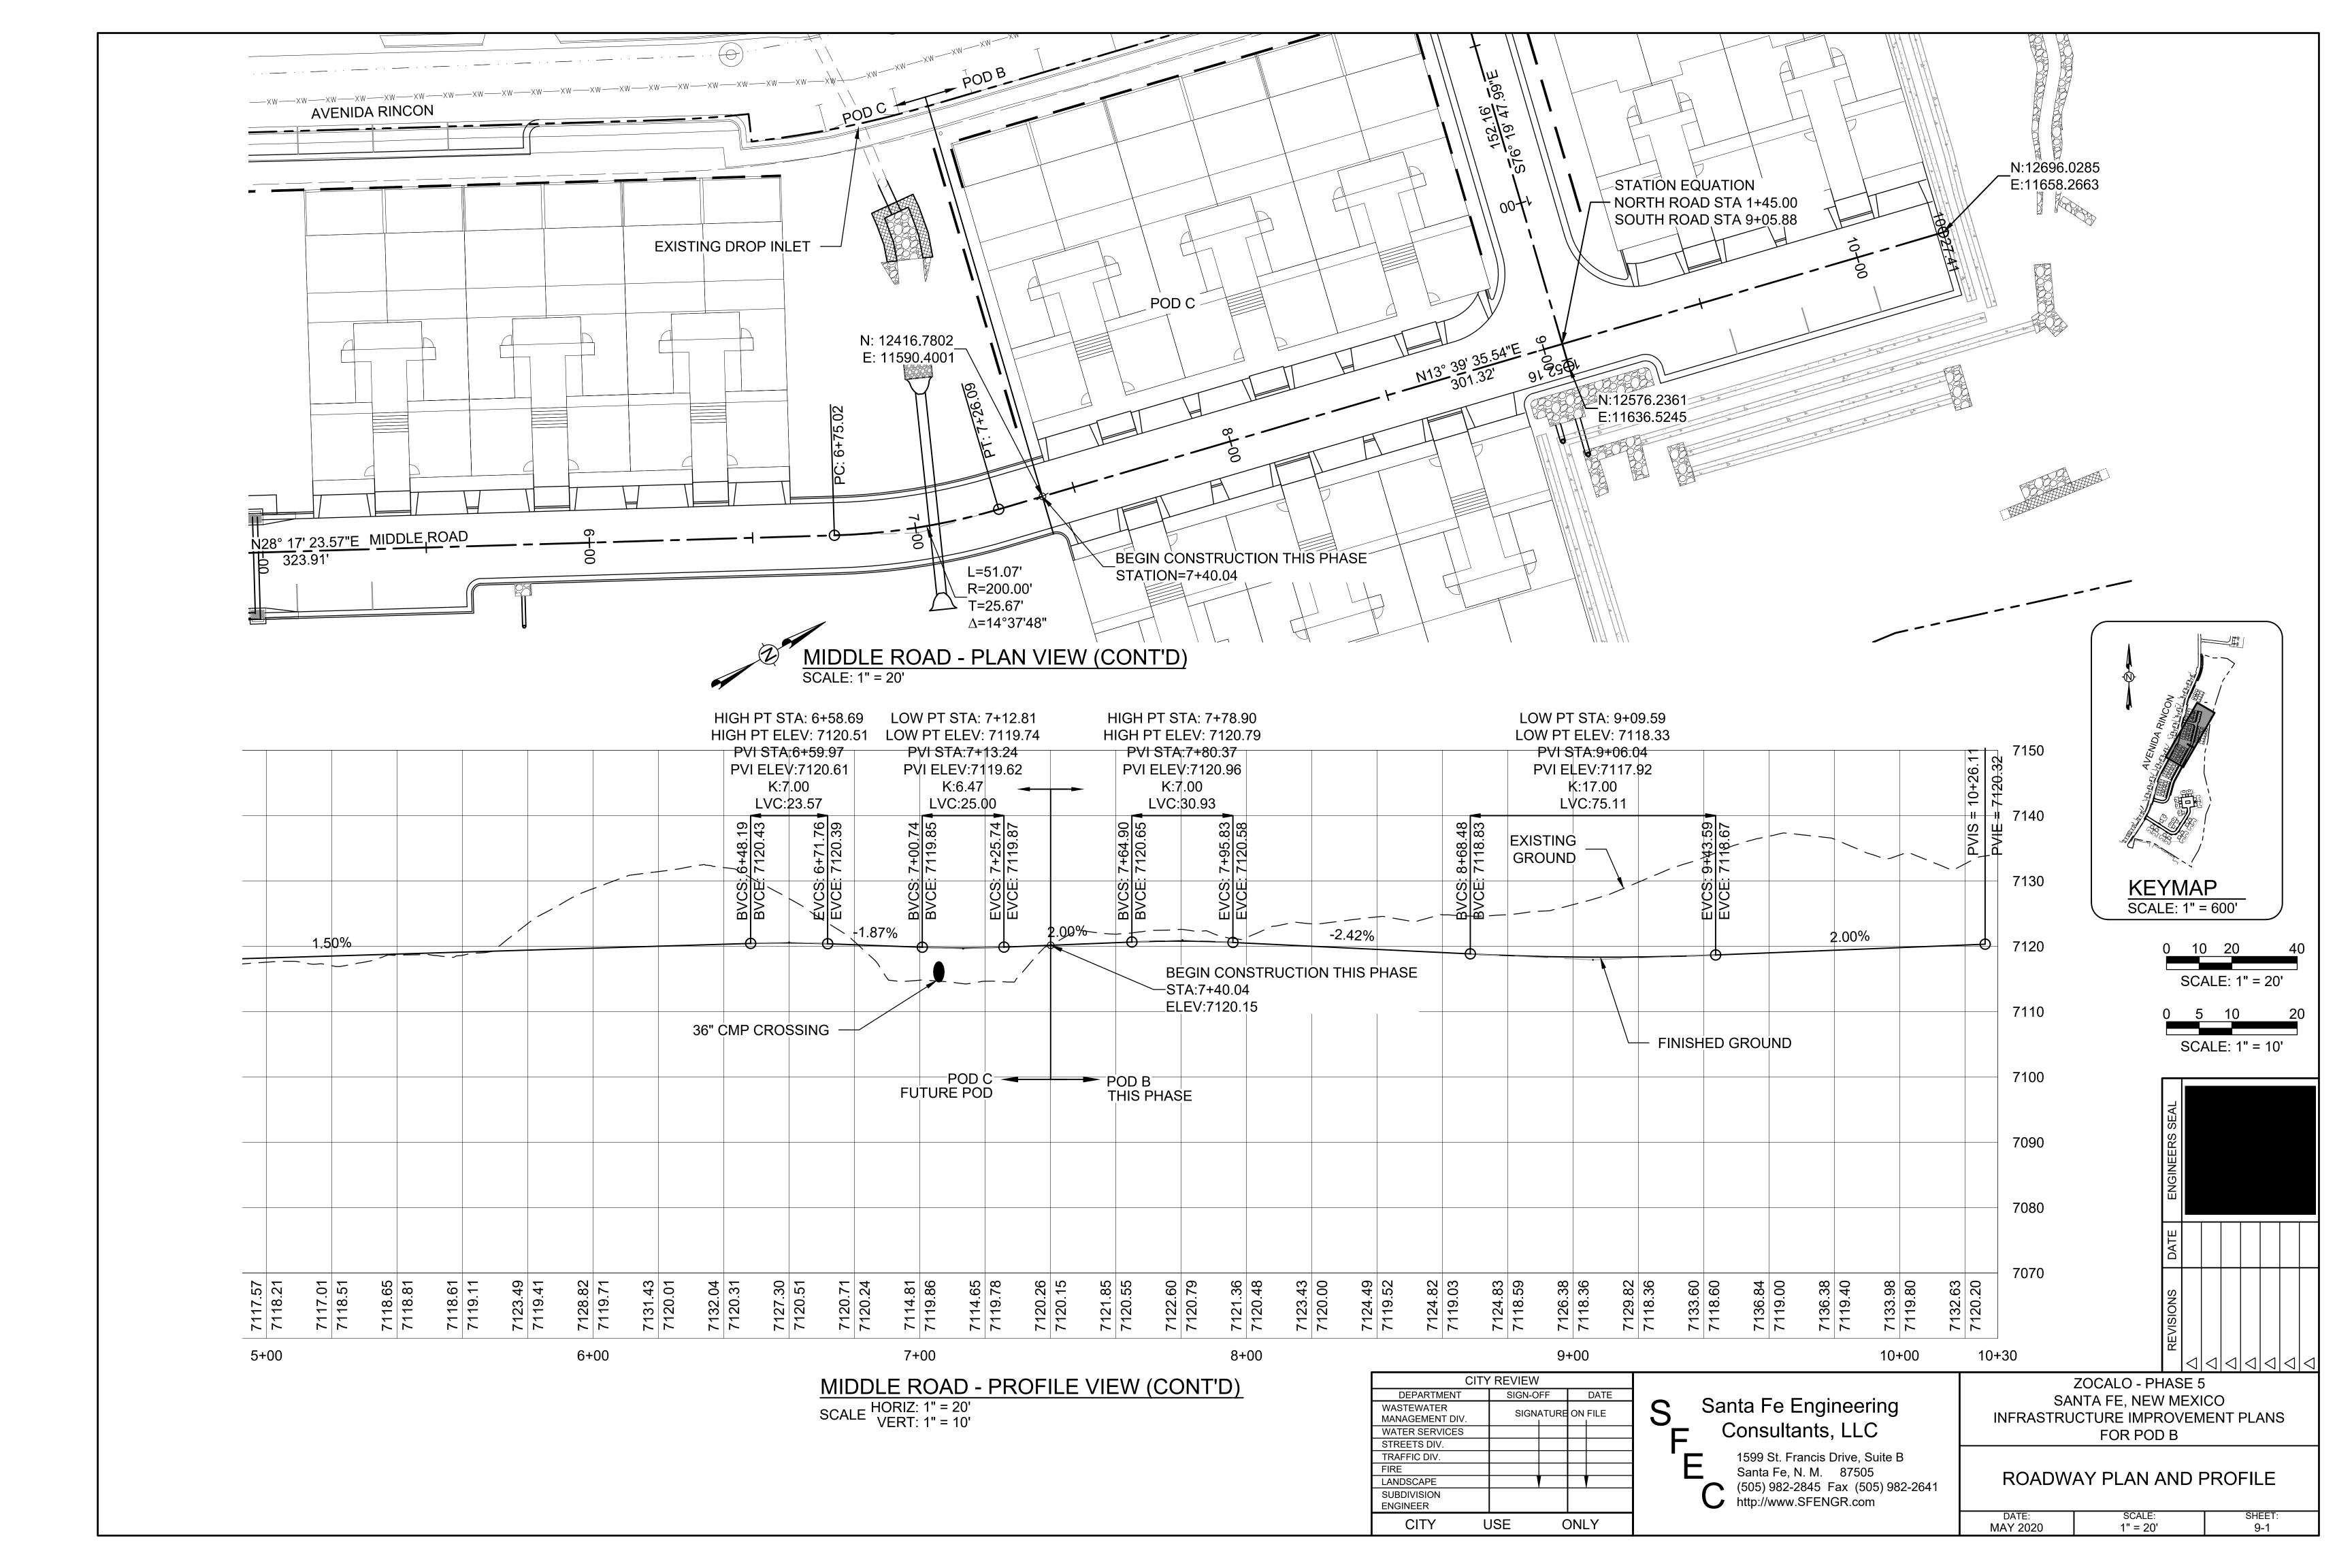

## TABLE OF CONTENTS

| _IABLE        | OF CONTENTS                                          |
|---------------|------------------------------------------------------|
| 1-1           | COVER SHEET AND INDEX OF SHEETS                      |
| 1-2 TO 1-3    | AMENDED DEVELOPMENT PLANS - PHASE 5                  |
| 1-3 TO 1-6    | RECORDED SUBDIVISION PLATS                           |
| 1-7           | CERTIFIED TOPOGRAPHIC MAP                            |
| 2-1           | CIVIL SITE PLAN                                      |
| 2-2           | DEMOLITION PLAN                                      |
| 2-3           | GEOMETRICS PLAN                                      |
| 3-1           | LANDSCAPE PLAN                                       |
| 4-1 TO 4-4    | SLOPE ANALYSIS CALCULATIONS                          |
| 5-1 TO 5-3    | TYPICAL SECTIONS, NOTES AND DETAILS                  |
| 6-1 TO 6-2    | MASTER UTILITY PLANS                                 |
| 7-1           | MASTER SEWER PLAN                                    |
| 8-1           | ROUGH GRADING PLAN                                   |
| 8-2 TO 8-5    | GRADING AND DRAINAGE PLANS                           |
| 9-1 TO 9-2    | ROADWAY PLAN AND PROFILES                            |
| 9-3           | SIGNING AND STRIPING PLAN                            |
| 10-1 TO 10-2  | SANITARY SEWER PLAN AND PROFILES                     |
| 11-1          | GABION PROFILES                                      |
| 12-1 TO 12-5  | RETAINING WALL DESIGN SHEETS                         |
| 13-1 TO 13-2  | SITE CROSS SECTIONS                                  |
| 14-1          | STORM WATER POLLUTION PREVENTION PLAN                |
| 14-2          | TEMPORARY EROSION CONTROL PLAN                       |
| 14-3          | PERMANENT EROSION CONTROL PLAN                       |
| 14-4          | STORM WATER CONTROL DETAILS                          |
| 14-5 TO 14-6  | TESCM DETAILS                                        |
| 15-1          | CITY OF SANTA FE STANDARD DRAINAGE DETAILS           |
| 15-2 TO 15-5  | CITY OF SANTA FE SEWER STANDARD CONSTRUCTION DETAILS |
| 15-6 TO 15-19 | NMDOT STANDARD DRAWINGS                              |
|               |                                                      |