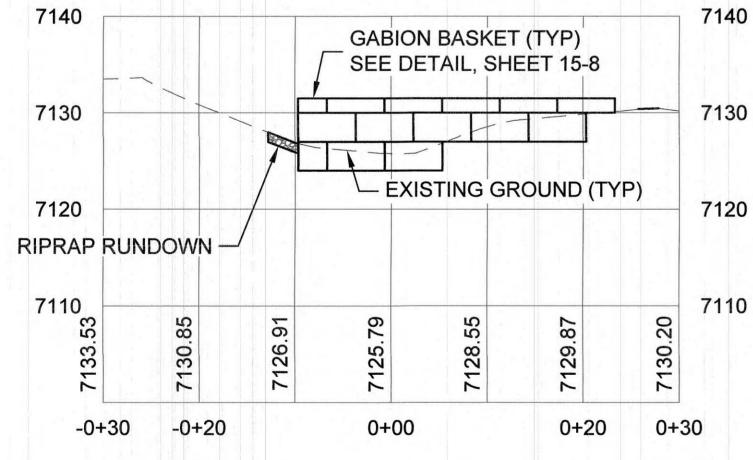

## TABLE OF CONTENTS

| _IABLE        | OF CONTENTS                                          |
|---------------|------------------------------------------------------|
| 1-1           | COVER SHEET AND INDEX OF SHEETS                      |
| 1-2 TO 1-3    | AMENDED DEVELOPMENT PLANS - PHASE 5                  |
| 1-3 TO 1-6    | RECORDED SUBDIVISION PLATS                           |
| 1-7           | CERTIFIED TOPOGRAPHIC MAP                            |
| 2-1           | CIVIL SITE PLAN                                      |
| 2-2           | DEMOLITION PLAN                                      |
| 2-3           | GEOMETRICS PLAN                                      |
| 3-1           | LANDSCAPE PLAN                                       |
| 4-1 TO 4-4    | SLOPE ANALYSIS CALCULATIONS                          |
| 5-1 TO 5-3    | TYPICAL SECTIONS, NOTES AND DETAILS                  |
| 6-1 TO 6-2    | MASTER UTILITY PLANS                                 |
| 7-1           | MASTER SEWER PLAN                                    |
| 8-1           | ROUGH GRADING PLAN                                   |
| 8-2 TO 8-5    | GRADING AND DRAINAGE PLANS                           |
| 9-1 TO 9-2    | ROADWAY PLAN AND PROFILES                            |
| 9-3           | SIGNING AND STRIPING PLAN                            |
| 10-1 TO 10-2  | SANITARY SEWER PLAN AND PROFILES                     |
| 11-1          | GABION PROFILES                                      |
| 12-1 TO 12-5  | RETAINING WALL DESIGN SHEETS                         |
| 13-1 TO 13-2  | SITE CROSS SECTIONS                                  |
| 14-1          | STORM WATER POLLUTION PREVENTION PLAN                |
| 14-2          | TEMPORARY EROSION CONTROL PLAN                       |
| 14-3          | PERMANENT EROSION CONTROL PLAN                       |
| 14-4          | STORM WATER CONTROL DETAILS                          |
| 14-5 TO 14-6  | TESCM DETAILS                                        |
| 15-1          | CITY OF SANTA FE STANDARD DRAINAGE DETAILS           |
| 15-2 TO 15-5  | CITY OF SANTA FE SEWER STANDARD CONSTRUCTION DETAILS |
| 15-6 TO 15-19 | NMDOT STANDARD DRAWINGS                              |
|               |                                                      |