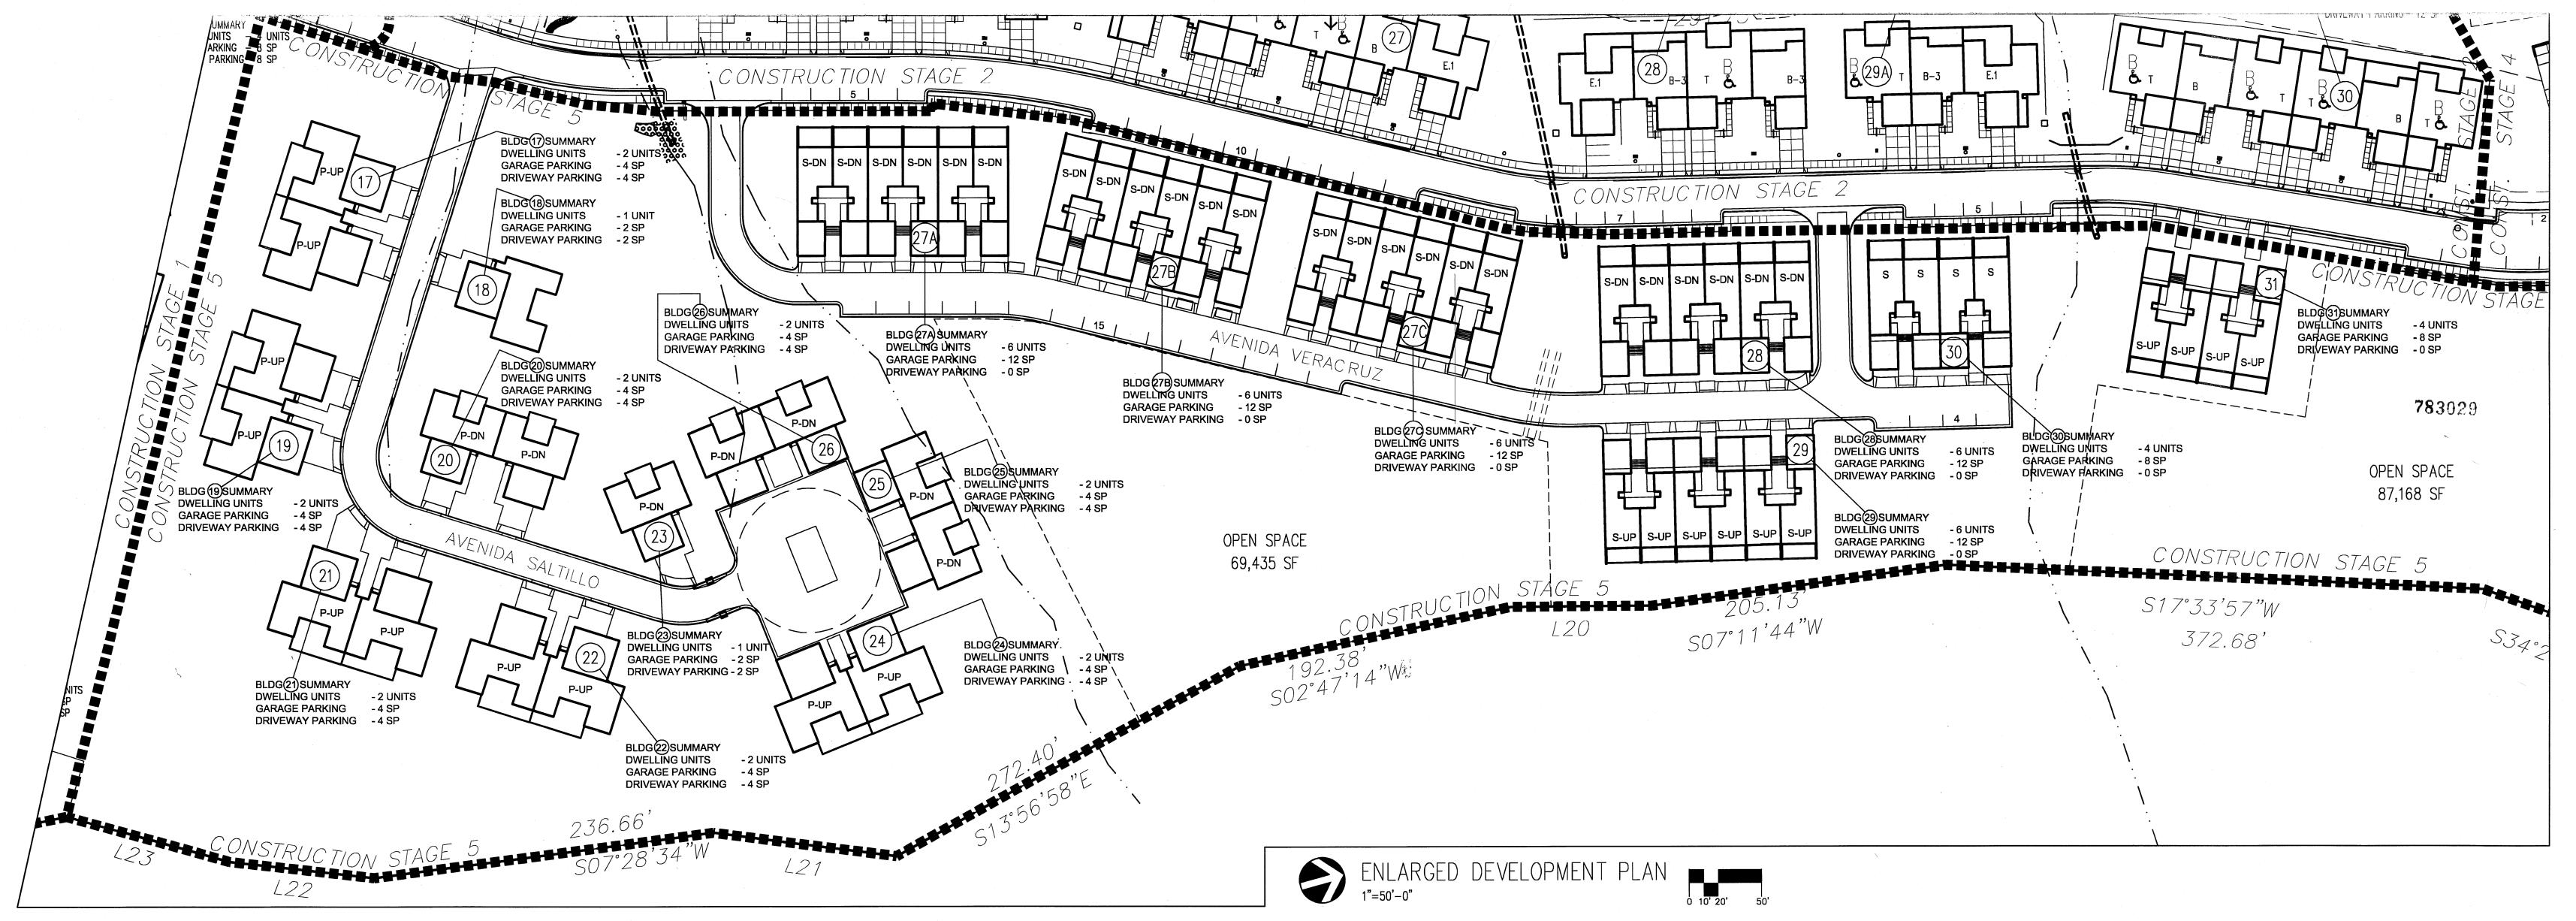

| 01111        | BESSIII HOIV                       | 11101 |
|--------------|------------------------------------|-------|
| A1 (lower)   | 2 bed / 2 bath                     | 44    |
| A2 (street)  | 2 bed / 2 bath                     | 71    |
| A3 (upper)   | 3 bed / 2 bath                     | 71    |
| B            | 2 bed / 2.5 bath                   | 53    |
| C (walk-up)  | 2 bed / 2.5 bath                   | 52    |
| D (walk-up)  | 3 bed / 3.5 bath + loft            | 15    |
| E            | 3 bed / 3.5 bath                   | 9     |
| STUDIO       | 1 bed / 1.5 bath                   | 8     |
| =            | UNIT TOTALS                        | 323   |
|              |                                    |       |
| E. 000 10510 | 001107711071011 071070 1 0 7 1 0 7 |       |