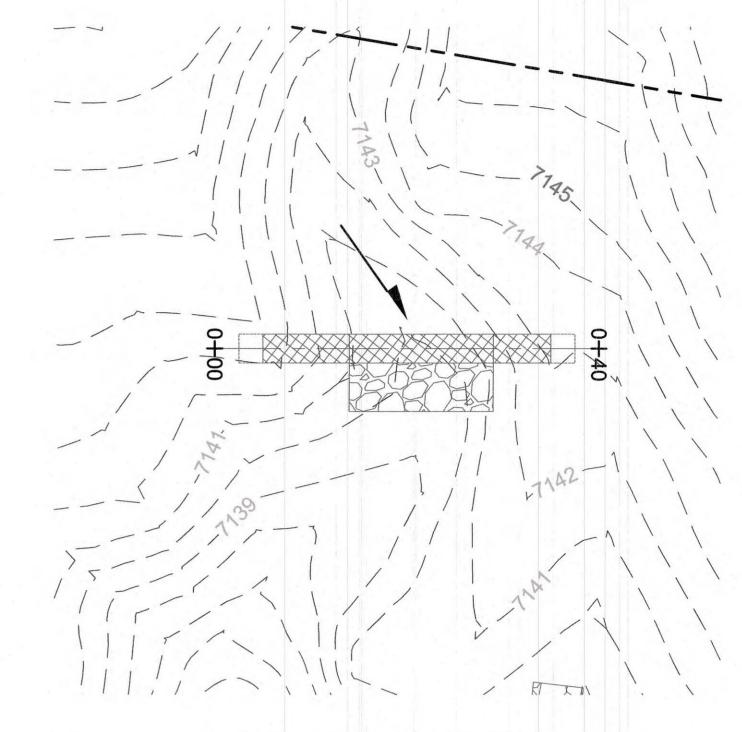

## TABLE OF CONTENTS

| _IABLE        | OF CONTENTS                                          |
|---------------|------------------------------------------------------|
| 1-1           | COVER SHEET AND INDEX OF SHEETS                      |
| 1-2 TO 1-3    | AMENDED DEVELOPMENT PLANS - PHASE 5                  |
| 1-3 TO 1-6    | RECORDED SUBDIVISION PLATS                           |
| 1-7           | CERTIFIED TOPOGRAPHIC MAP                            |
| 2-1           | CIVIL SITE PLAN                                      |
| 2-2           | DEMOLITION PLAN                                      |
| 2-3           | GEOMETRICS PLAN                                      |
| 3-1           | LANDSCAPE PLAN                                       |
| 4-1 TO 4-4    | SLOPE ANALYSIS CALCULATIONS                          |
| 5-1 TO 5-3    | TYPICAL SECTIONS, NOTES AND DETAILS                  |
| 6-1 TO 6-2    | MASTER UTILITY PLANS                                 |
| 7-1           | MASTER SEWER PLAN                                    |
| 8-1           | ROUGH GRADING PLAN                                   |
| 8-2 TO 8-5    | GRADING AND DRAINAGE PLANS                           |
| 9-1 TO 9-2    | ROADWAY PLAN AND PROFILES                            |
| 9-3           | SIGNING AND STRIPING PLAN                            |
| 10-1 TO 10-2  | SANITARY SEWER PLAN AND PROFILES                     |
| 11-1          | GABION PROFILES                                      |
| 12-1 TO 12-5  | RETAINING WALL DESIGN SHEETS                         |
| 13-1 TO 13-2  | SITE CROSS SECTIONS                                  |
| 14-1          | STORM WATER POLLUTION PREVENTION PLAN                |
| 14-2          | TEMPORARY EROSION CONTROL PLAN                       |
| 14-3          | PERMANENT EROSION CONTROL PLAN                       |
| 14-4          | STORM WATER CONTROL DETAILS                          |
| 14-5 TO 14-6  | TESCM DETAILS                                        |
| 15-1          | CITY OF SANTA FE STANDARD DRAINAGE DETAILS           |
| 15-2 TO 15-5  | CITY OF SANTA FE SEWER STANDARD CONSTRUCTION DETAILS |
| 15-6 TO 15-19 | NMDOT STANDARD DRAWINGS                              |
|               |                                                      |