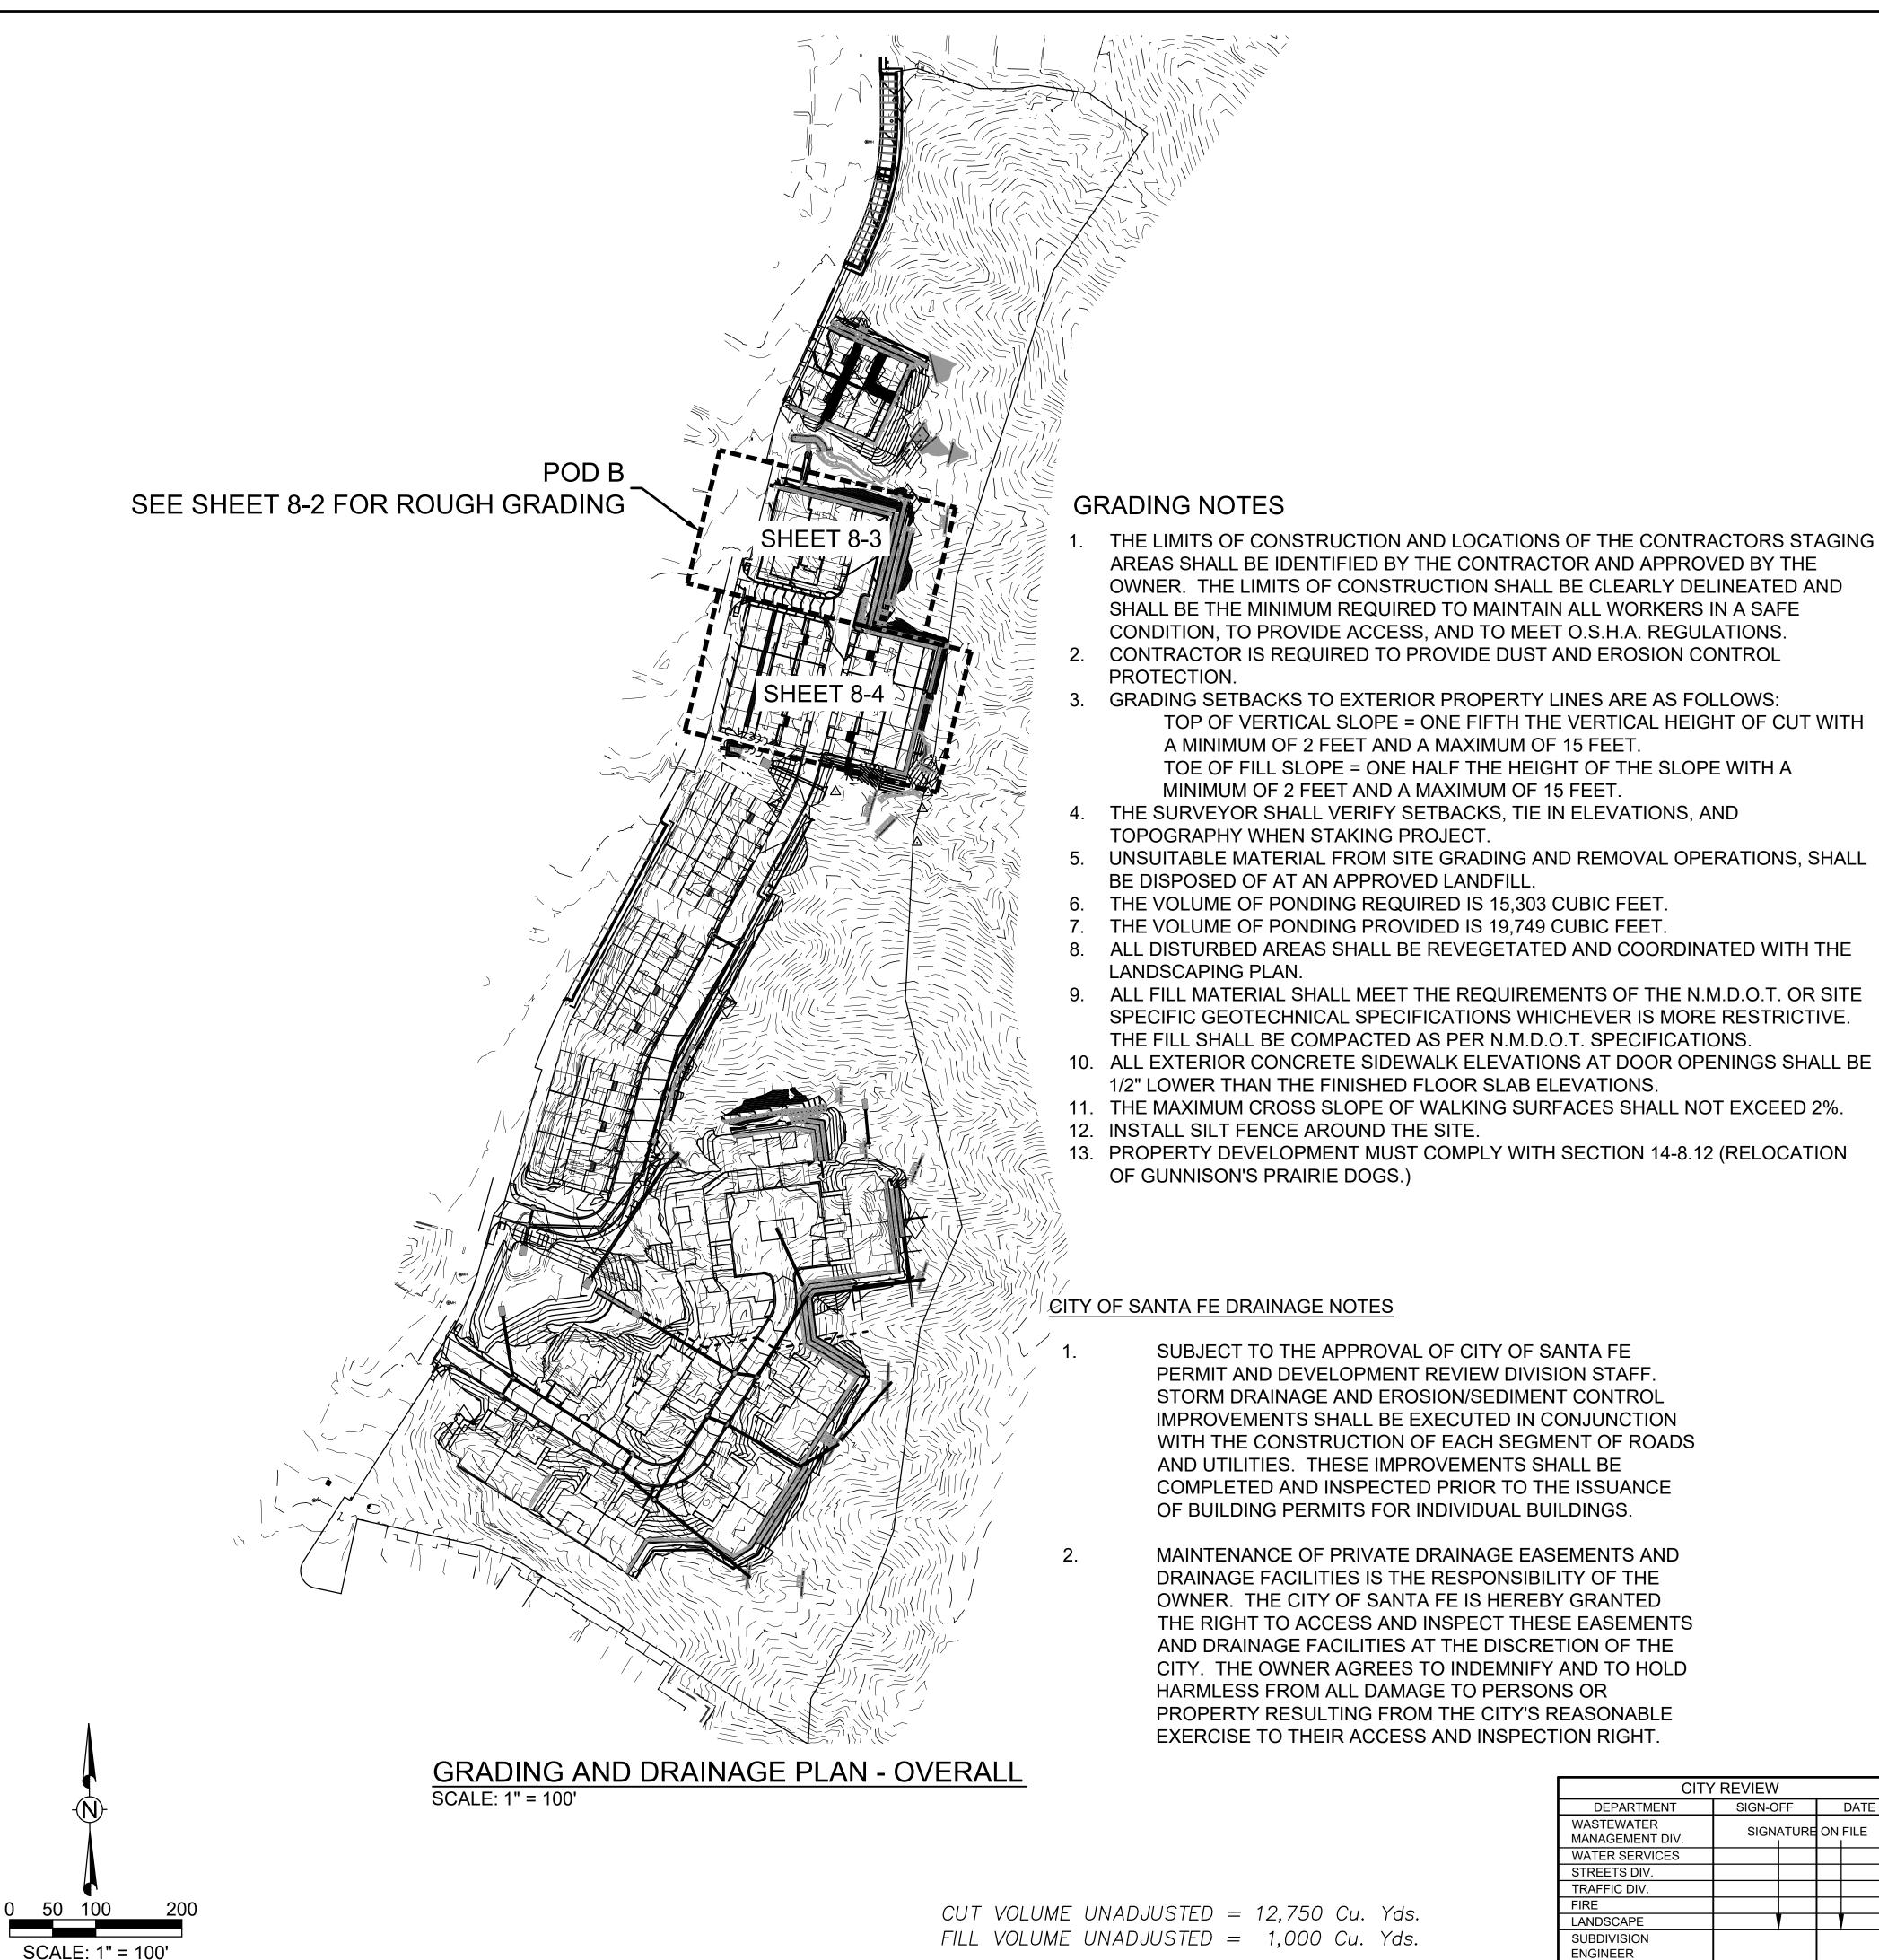

CITY OF SANTA FE DRAINAGE NOTE:
SUBJECT TO THE APPROVAL OF CITY OF SANTA FE PERMIT
AND DEVELOPMENT REVIEW DIVISION STAFF, STORM
DRAINAGE AND EROSION/SEDIMENT CONTROL
IMPROVEMENTS SHALL BE EXECUTED IN CONJUNCTION
WITH THE CONSTRUCTION OF EACH SEGMENT OF ROADS
AND UTILITIES. THESE IMPROVEMENTS SHALL BE
COMPLETED AND INSPECTED PRIOR TO THE ISSUANCE OF
BUILDING PERMITS.

PROPERTY DEVELOPMENT MUST COMPLY WITH SECTION 14-8.12 (RELOCATION OF GUNNISON'S PRAIRIE DOGS.)

Section Santa Fe Engineering Consultants, LLC

1599 St. Francis Drive, Suite B Santa Fe, N. M. 87505 (505) 982-2845 Fax (505) 982-2641 http://www.SFENGR.com