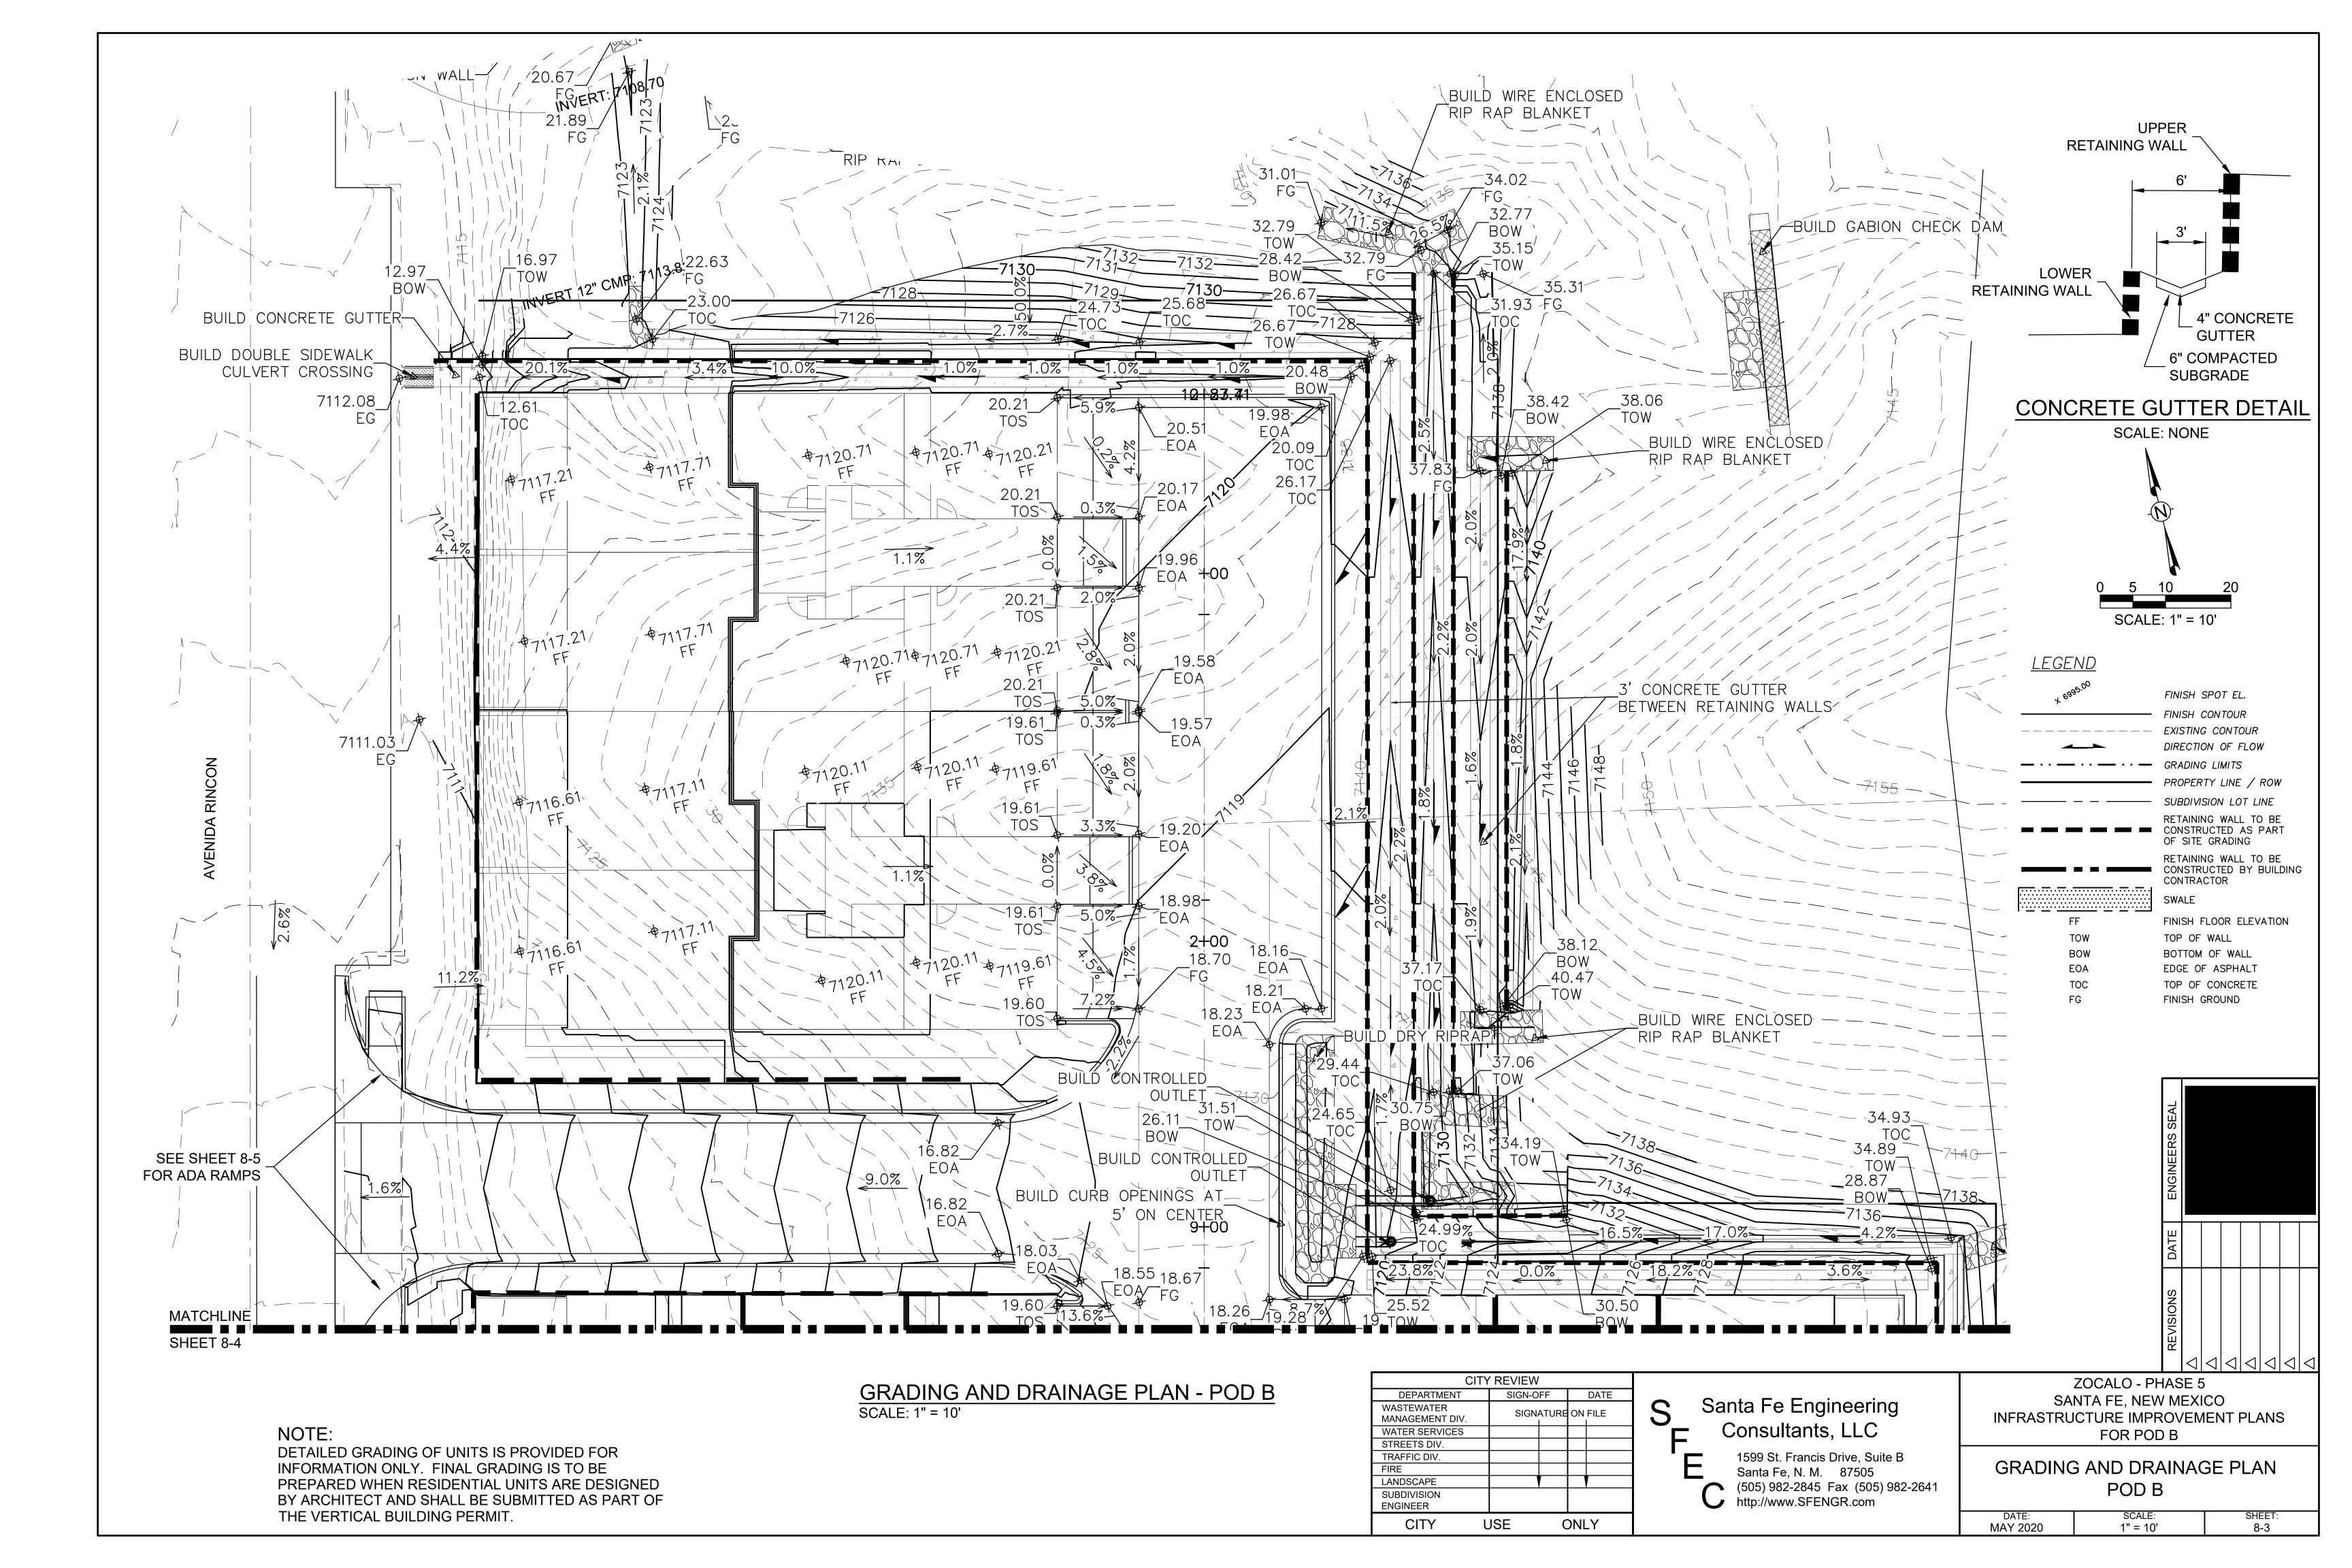

## TABLE OF CONTENTS

| _IABLE        | OF CONTENTS                                          |
|---------------|------------------------------------------------------|
| 1-1           | COVER SHEET AND INDEX OF SHEETS                      |
| 1-2 TO 1-3    | AMENDED DEVELOPMENT PLANS - PHASE 5                  |
| 1-3 TO 1-6    | RECORDED SUBDIVISION PLATS                           |
| 1-7           | CERTIFIED TOPOGRAPHIC MAP                            |
| 2-1           | CIVIL SITE PLAN                                      |
| 2-2           | DEMOLITION PLAN                                      |
| 2-3           | GEOMETRICS PLAN                                      |
| 3-1           | LANDSCAPE PLAN                                       |
| 4-1 TO 4-4    | SLOPE ANALYSIS CALCULATIONS                          |
| 5-1 TO 5-3    | TYPICAL SECTIONS, NOTES AND DETAILS                  |
| 6-1 TO 6-2    | MASTER UTILITY PLANS                                 |
| 7-1           | MASTER SEWER PLAN                                    |
| 8-1           | ROUGH GRADING PLAN                                   |
| 8-2 TO 8-5    | GRADING AND DRAINAGE PLANS                           |
| 9-1 TO 9-2    | ROADWAY PLAN AND PROFILES                            |
| 9-3           | SIGNING AND STRIPING PLAN                            |
| 10-1 TO 10-2  | SANITARY SEWER PLAN AND PROFILES                     |
| 11-1          | GABION PROFILES                                      |
| 12-1 TO 12-5  | RETAINING WALL DESIGN SHEETS                         |
| 13-1 TO 13-2  | SITE CROSS SECTIONS                                  |
| 14-1          | STORM WATER POLLUTION PREVENTION PLAN                |
| 14-2          | TEMPORARY EROSION CONTROL PLAN                       |
| 14-3          | PERMANENT EROSION CONTROL PLAN                       |
| 14-4          | STORM WATER CONTROL DETAILS                          |
| 14-5 TO 14-6  | TESCM DETAILS                                        |
| 15-1          | CITY OF SANTA FE STANDARD DRAINAGE DETAILS           |
| 15-2 TO 15-5  | CITY OF SANTA FE SEWER STANDARD CONSTRUCTION DETAILS |
| 15-6 TO 15-19 | NMDOT STANDARD DRAWINGS                              |
|               |                                                      |

CITY OF SANTA FE DRAINAGE NOTE:
SUBJECT TO THE APPROVAL OF CITY OF SANTA FE PERMIT
AND DEVELOPMENT REVIEW DIVISION STAFF, STORM
DRAINAGE AND EROSION/SEDIMENT CONTROL
IMPROVEMENTS SHALL BE EXECUTED IN CONJUNCTION
WITH THE CONSTRUCTION OF EACH SEGMENT OF ROADS
AND UTILITIES. THESE IMPROVEMENTS SHALL BE
COMPLETED AND INSPECTED PRIOR TO THE ISSUANCE OF
BUILDING PERMITS.