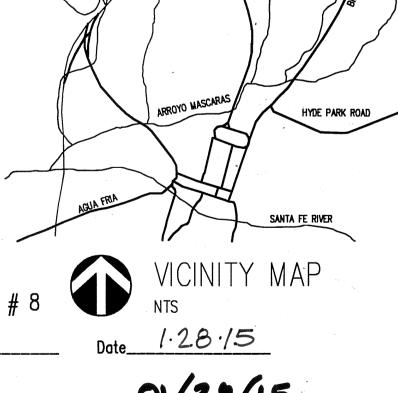

# ZOCALO - PHASE 5 SANTA FE, NEW MEXICO INFRASTRUCTURE IMPROVEMENT PLANS FOR POD B

PREPARED FOR:
TITAN DEVELOPMENT
6300 RIVERSIDE PLAZA LANE, NW
SUITE 300
ALBUQUERQUE, NM 87120

MAY 2020

CITY OF SANTA FE, NEW MEXICO
TOWNSHIP 17N, RANGE 9E, PROJECTED SECTION 12