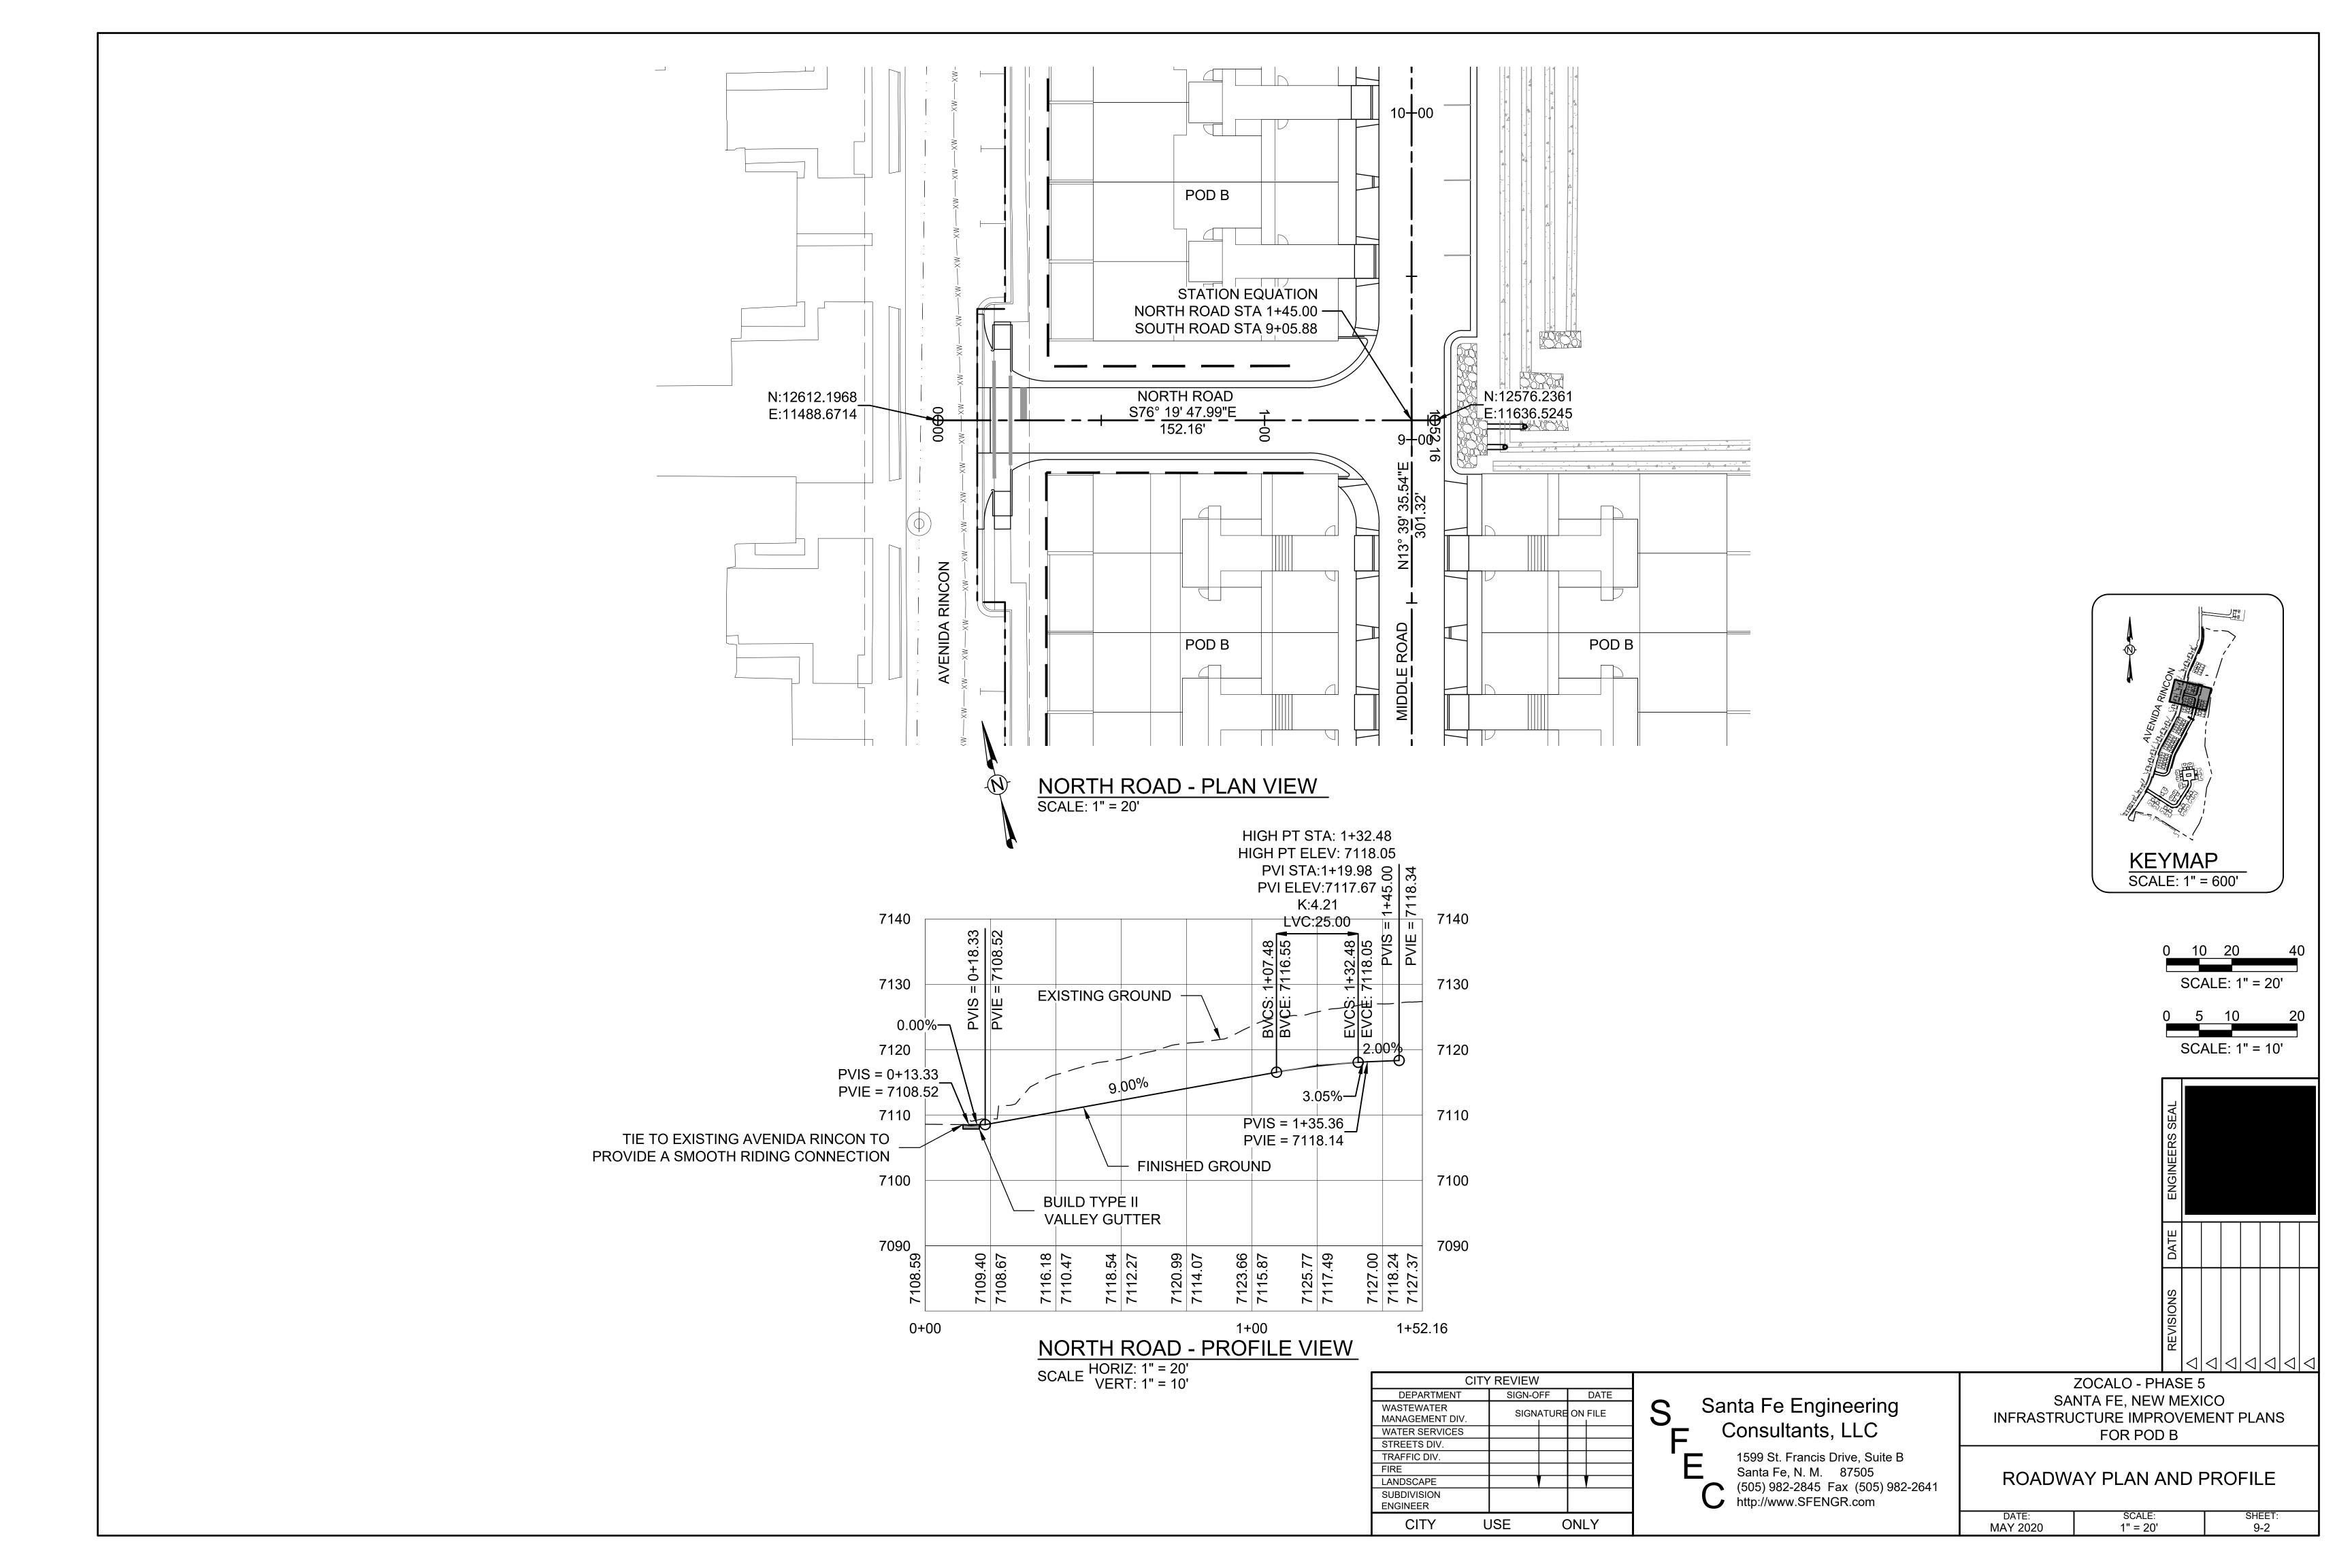

## TABLE OF CONTENTS

| _IABLE        | OF CONTENTS                                          |
|---------------|------------------------------------------------------|
| 1-1           | COVER SHEET AND INDEX OF SHEETS                      |
| 1-2 TO 1-3    | AMENDED DEVELOPMENT PLANS - PHASE 5                  |
| 1-3 TO 1-6    | RECORDED SUBDIVISION PLATS                           |
| 1-7           | CERTIFIED TOPOGRAPHIC MAP                            |
| 2-1           | CIVIL SITE PLAN                                      |
| 2-2           | DEMOLITION PLAN                                      |
| 2-3           | GEOMETRICS PLAN                                      |
| 3-1           | LANDSCAPE PLAN                                       |
| 4-1 TO 4-4    | SLOPE ANALYSIS CALCULATIONS                          |
| 5-1 TO 5-3    | TYPICAL SECTIONS, NOTES AND DETAILS                  |
| 6-1 TO 6-2    | MASTER UTILITY PLANS                                 |
| 7-1           | MASTER SEWER PLAN                                    |
| 8-1           | ROUGH GRADING PLAN                                   |
| 8-2 TO 8-5    | GRADING AND DRAINAGE PLANS                           |
| 9-1 TO 9-2    | ROADWAY PLAN AND PROFILES                            |
| 9-3           | SIGNING AND STRIPING PLAN                            |
| 10-1 TO 10-2  | SANITARY SEWER PLAN AND PROFILES                     |
| 11-1          | GABION PROFILES                                      |
| 12-1 TO 12-5  | RETAINING WALL DESIGN SHEETS                         |
| 13-1 TO 13-2  | SITE CROSS SECTIONS                                  |
| 14-1          | STORM WATER POLLUTION PREVENTION PLAN                |
| 14-2          | TEMPORARY EROSION CONTROL PLAN                       |
| 14-3          | PERMANENT EROSION CONTROL PLAN                       |
| 14-4          | STORM WATER CONTROL DETAILS                          |
| 14-5 TO 14-6  | TESCM DETAILS                                        |
| 15-1          | CITY OF SANTA FE STANDARD DRAINAGE DETAILS           |
| 15-2 TO 15-5  | CITY OF SANTA FE SEWER STANDARD CONSTRUCTION DETAILS |
| 15-6 TO 15-19 | NMDOT STANDARD DRAWINGS                              |
|               |                                                      |