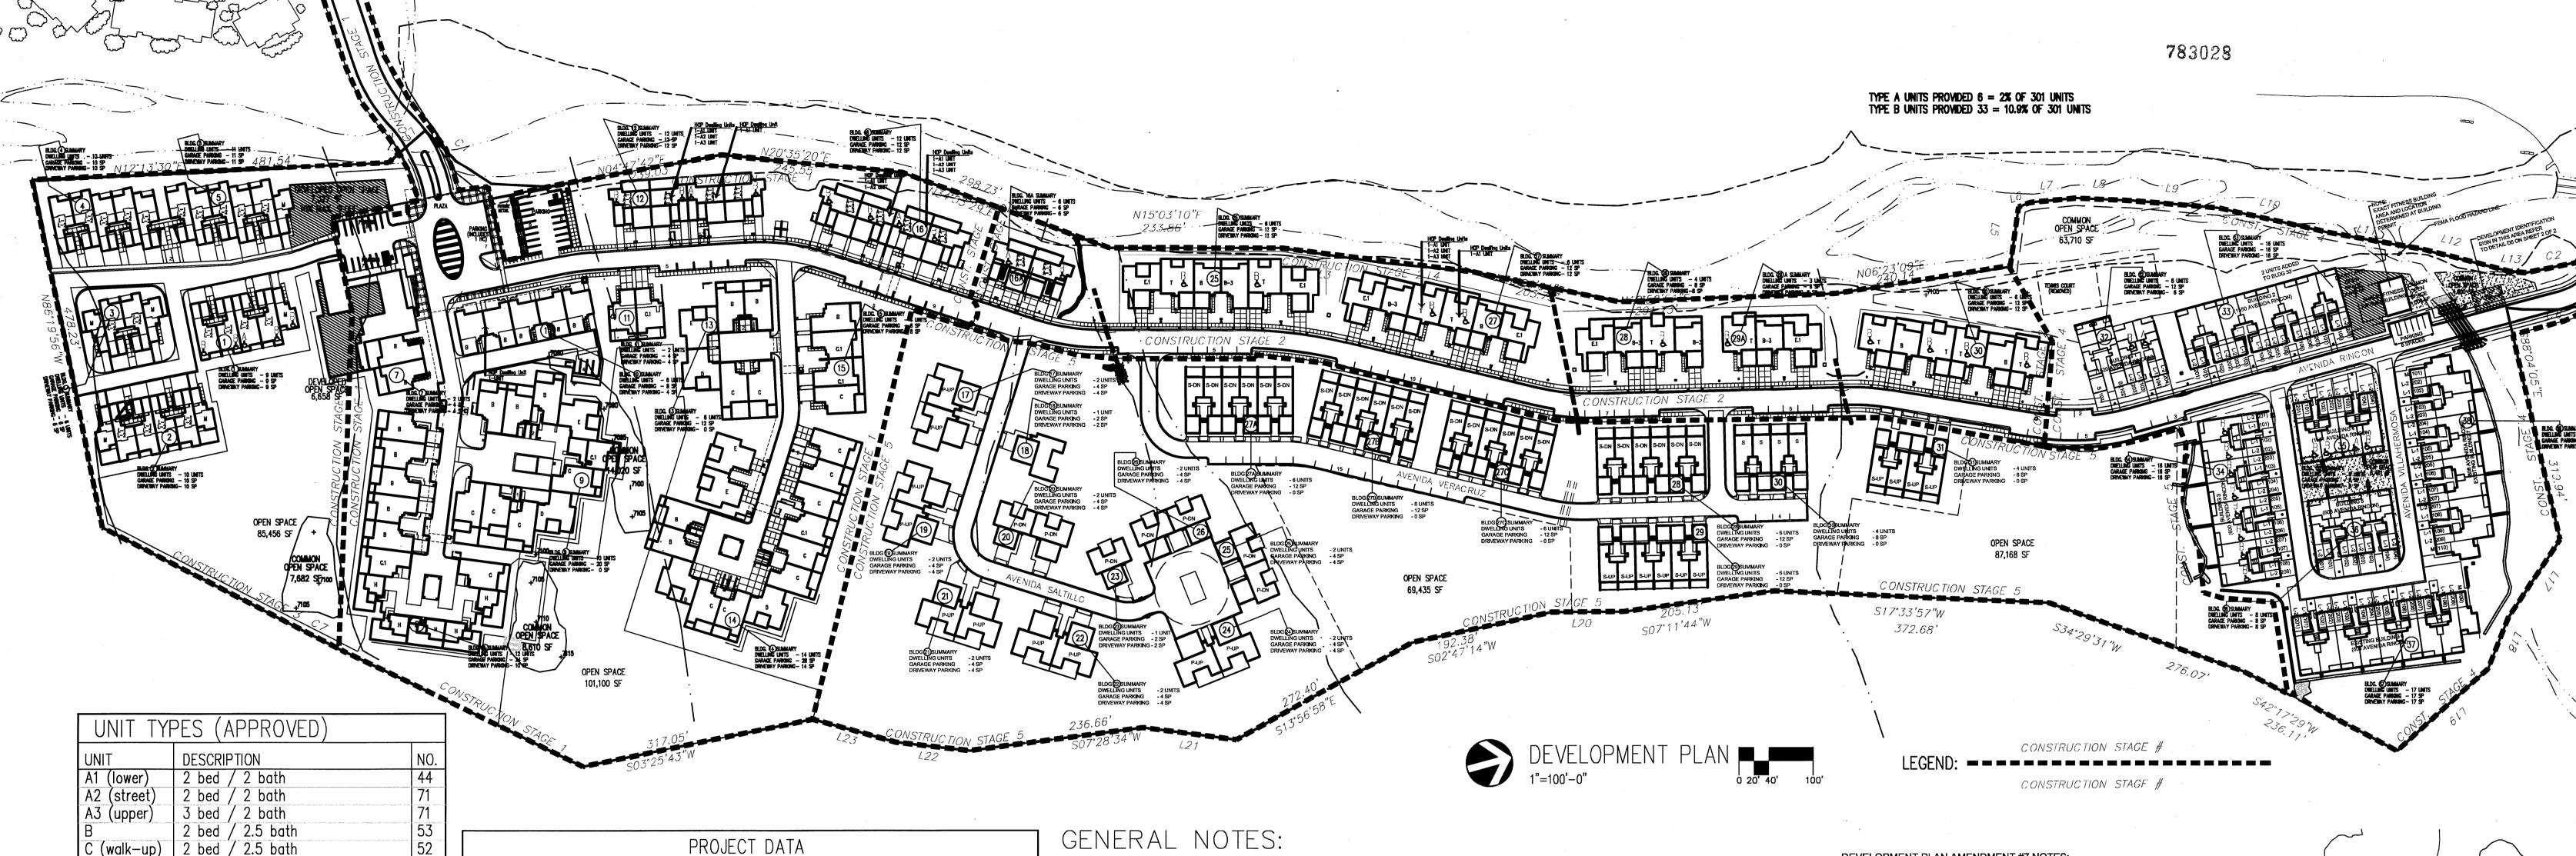

| 01111        | BESSIII HOIV                       | 11101 |
|--------------|------------------------------------|-------|
| A1 (lower)   | 2 bed / 2 bath                     | 44    |
| A2 (street)  | 2 bed / 2 bath                     | 71    |
| A3 (upper)   | 3 bed / 2 bath                     | 71    |
| B            | 2 bed / 2.5 bath                   | 53    |
| C (walk-up)  | 2 bed / 2.5 bath                   | 52    |
| D (walk-up)  | 3 bed / 3.5 bath + loft            | 15    |
| E            | 3 bed / 3.5 bath                   | 9     |
| STUDIO       | 1 bed / 1.5 bath                   | 8     |
| =            | UNIT TOTALS                        | 323   |
|              |                                    |       |
| E. 000 10510 | 001107711071011 071070 1 0 7 1 0 7 |       |