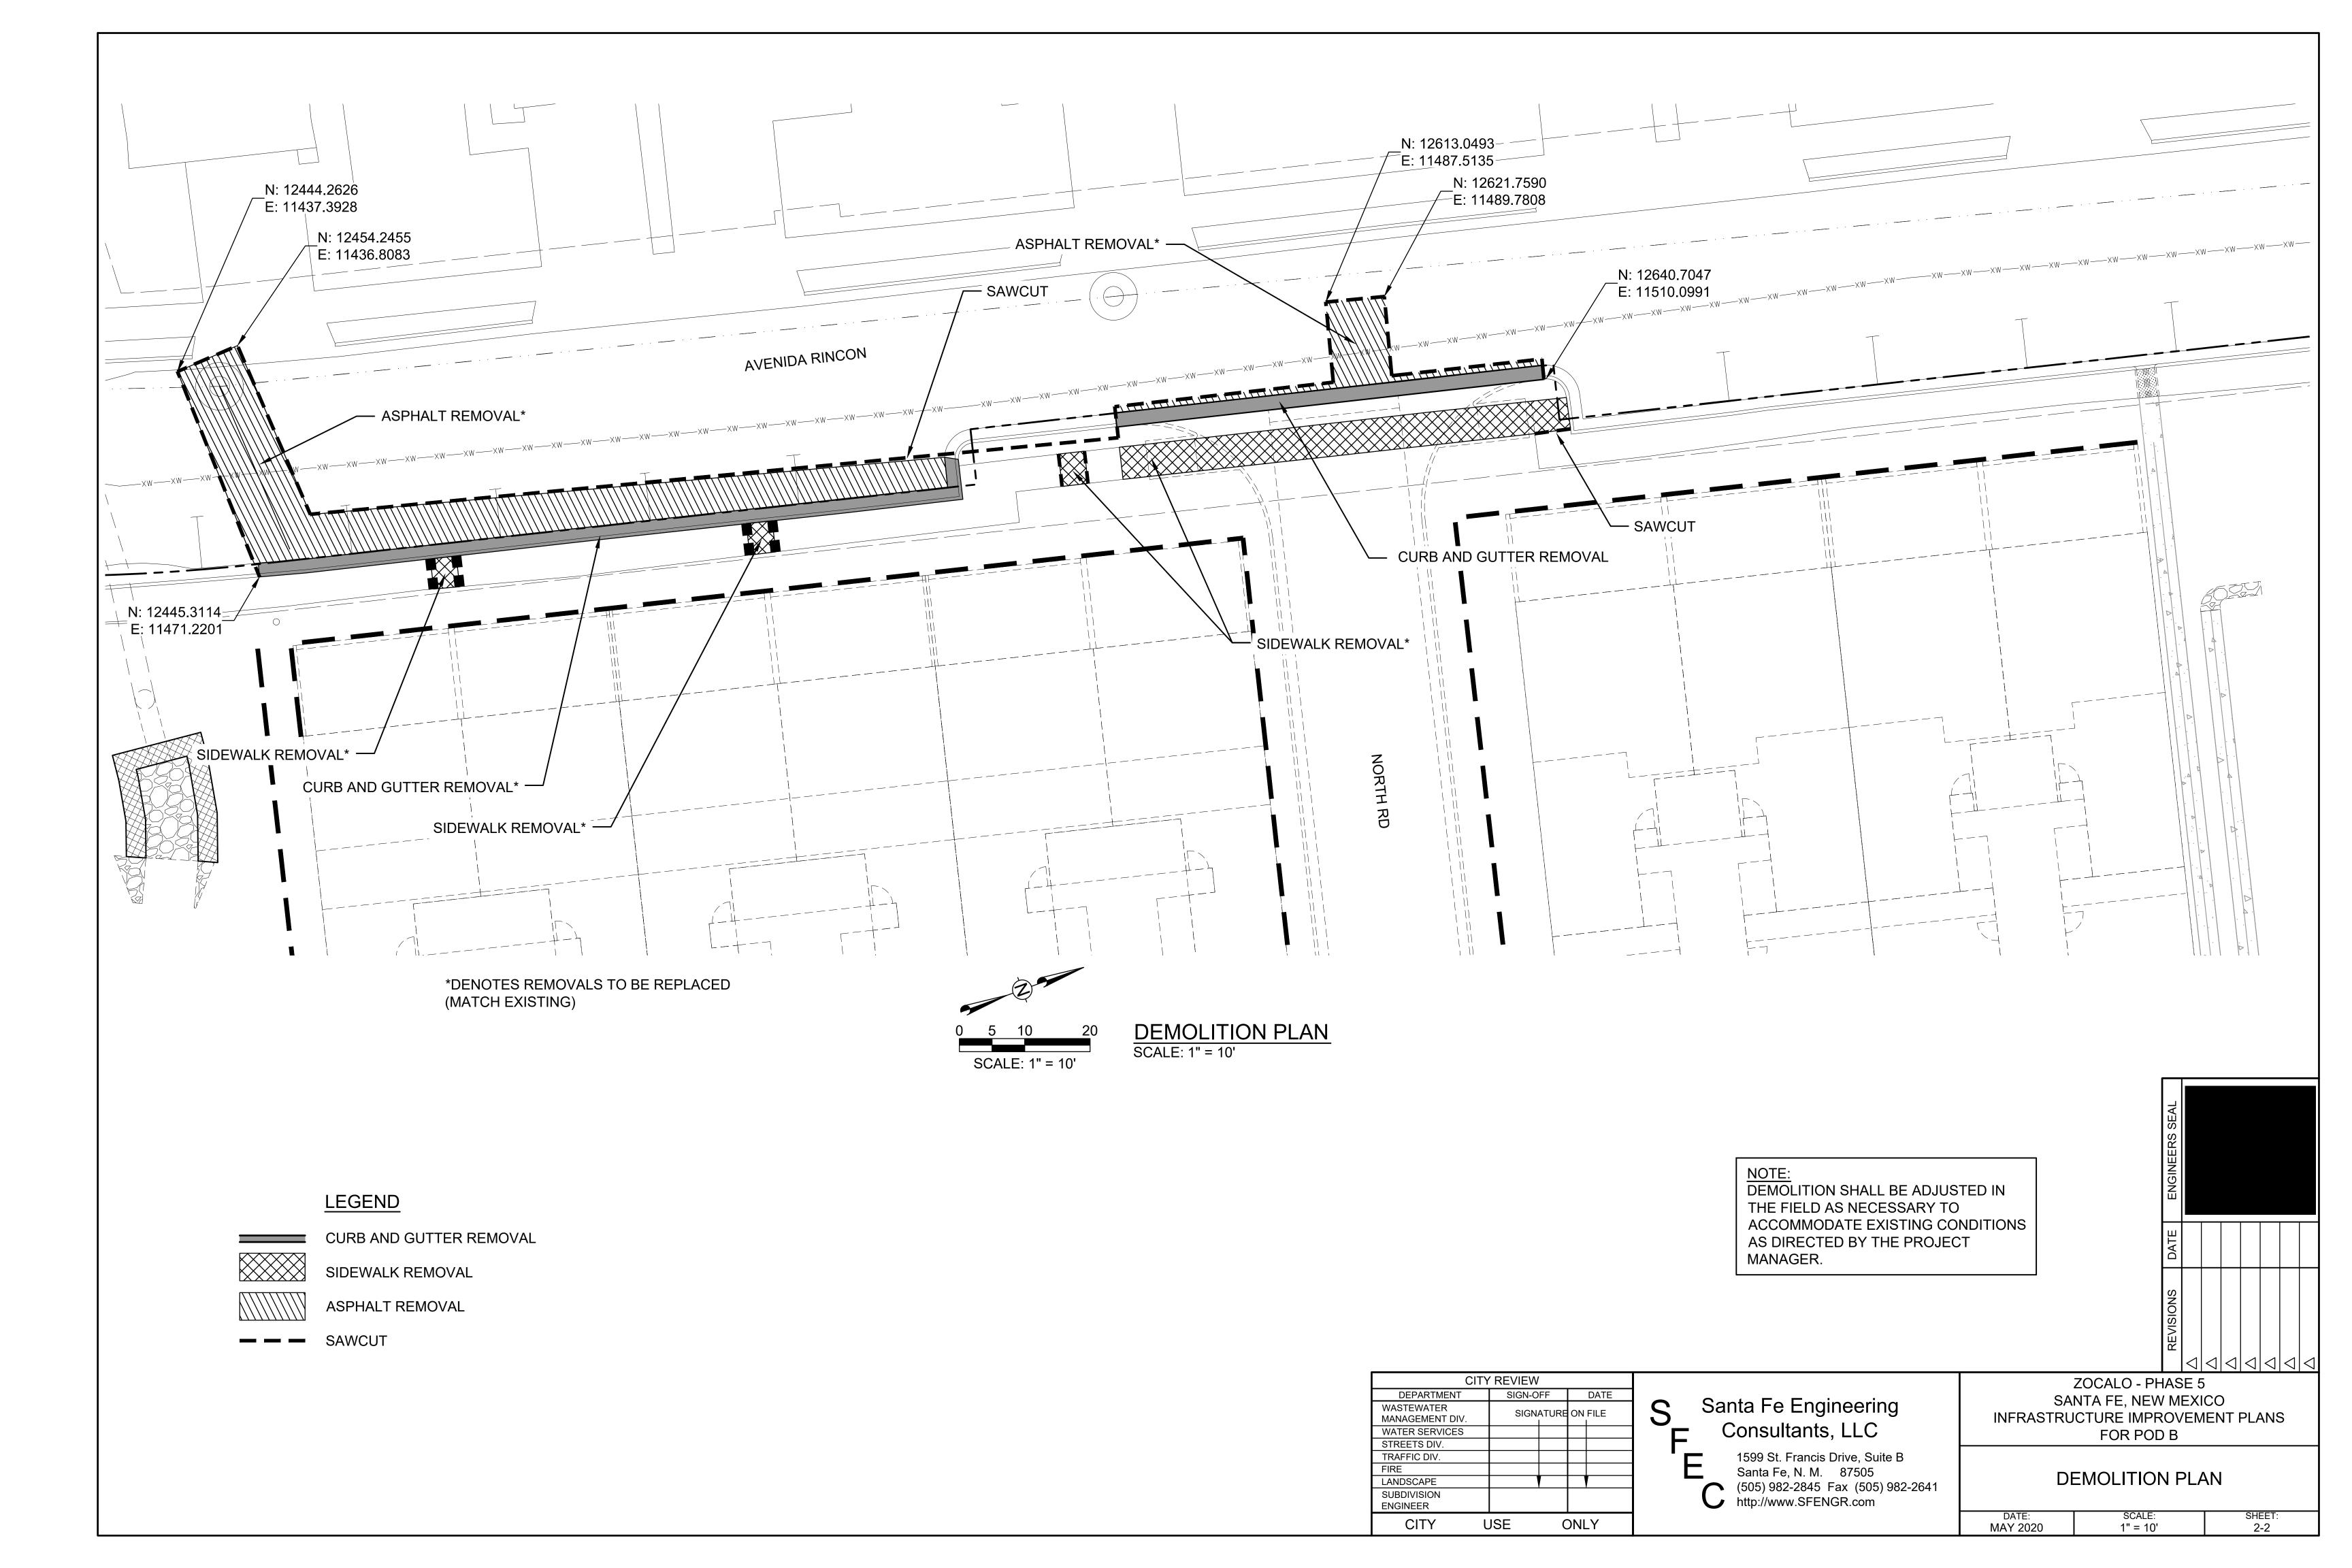

## TABLE OF CONTENTS

| _IABLE        | OF CONTENTS                                          |
|---------------|------------------------------------------------------|
| 1-1           | COVER SHEET AND INDEX OF SHEETS                      |
| 1-2 TO 1-3    | AMENDED DEVELOPMENT PLANS - PHASE 5                  |
| 1-3 TO 1-6    | RECORDED SUBDIVISION PLATS                           |
| 1-7           | CERTIFIED TOPOGRAPHIC MAP                            |
| 2-1           | CIVIL SITE PLAN                                      |
| 2-2           | DEMOLITION PLAN                                      |
| 2-3           | GEOMETRICS PLAN                                      |
| 3-1           | LANDSCAPE PLAN                                       |
| 4-1 TO 4-4    | SLOPE ANALYSIS CALCULATIONS                          |
| 5-1 TO 5-3    | TYPICAL SECTIONS, NOTES AND DETAILS                  |
| 6-1 TO 6-2    | MASTER UTILITY PLANS                                 |
| 7-1           | MASTER SEWER PLAN                                    |
| 8-1           | ROUGH GRADING PLAN                                   |
| 8-2 TO 8-5    | GRADING AND DRAINAGE PLANS                           |
| 9-1 TO 9-2    | ROADWAY PLAN AND PROFILES                            |
| 9-3           | SIGNING AND STRIPING PLAN                            |
| 10-1 TO 10-2  | SANITARY SEWER PLAN AND PROFILES                     |
| 11-1          | GABION PROFILES                                      |
| 12-1 TO 12-5  | RETAINING WALL DESIGN SHEETS                         |
| 13-1 TO 13-2  | SITE CROSS SECTIONS                                  |
| 14-1          | STORM WATER POLLUTION PREVENTION PLAN                |
| 14-2          | TEMPORARY EROSION CONTROL PLAN                       |
| 14-3          | PERMANENT EROSION CONTROL PLAN                       |
| 14-4          | STORM WATER CONTROL DETAILS                          |
| 14-5 TO 14-6  | TESCM DETAILS                                        |
| 15-1          | CITY OF SANTA FE STANDARD DRAINAGE DETAILS           |
| 15-2 TO 15-5  | CITY OF SANTA FE SEWER STANDARD CONSTRUCTION DETAILS |
| 15-6 TO 15-19 | NMDOT STANDARD DRAWINGS                              |
|               |                                                      |