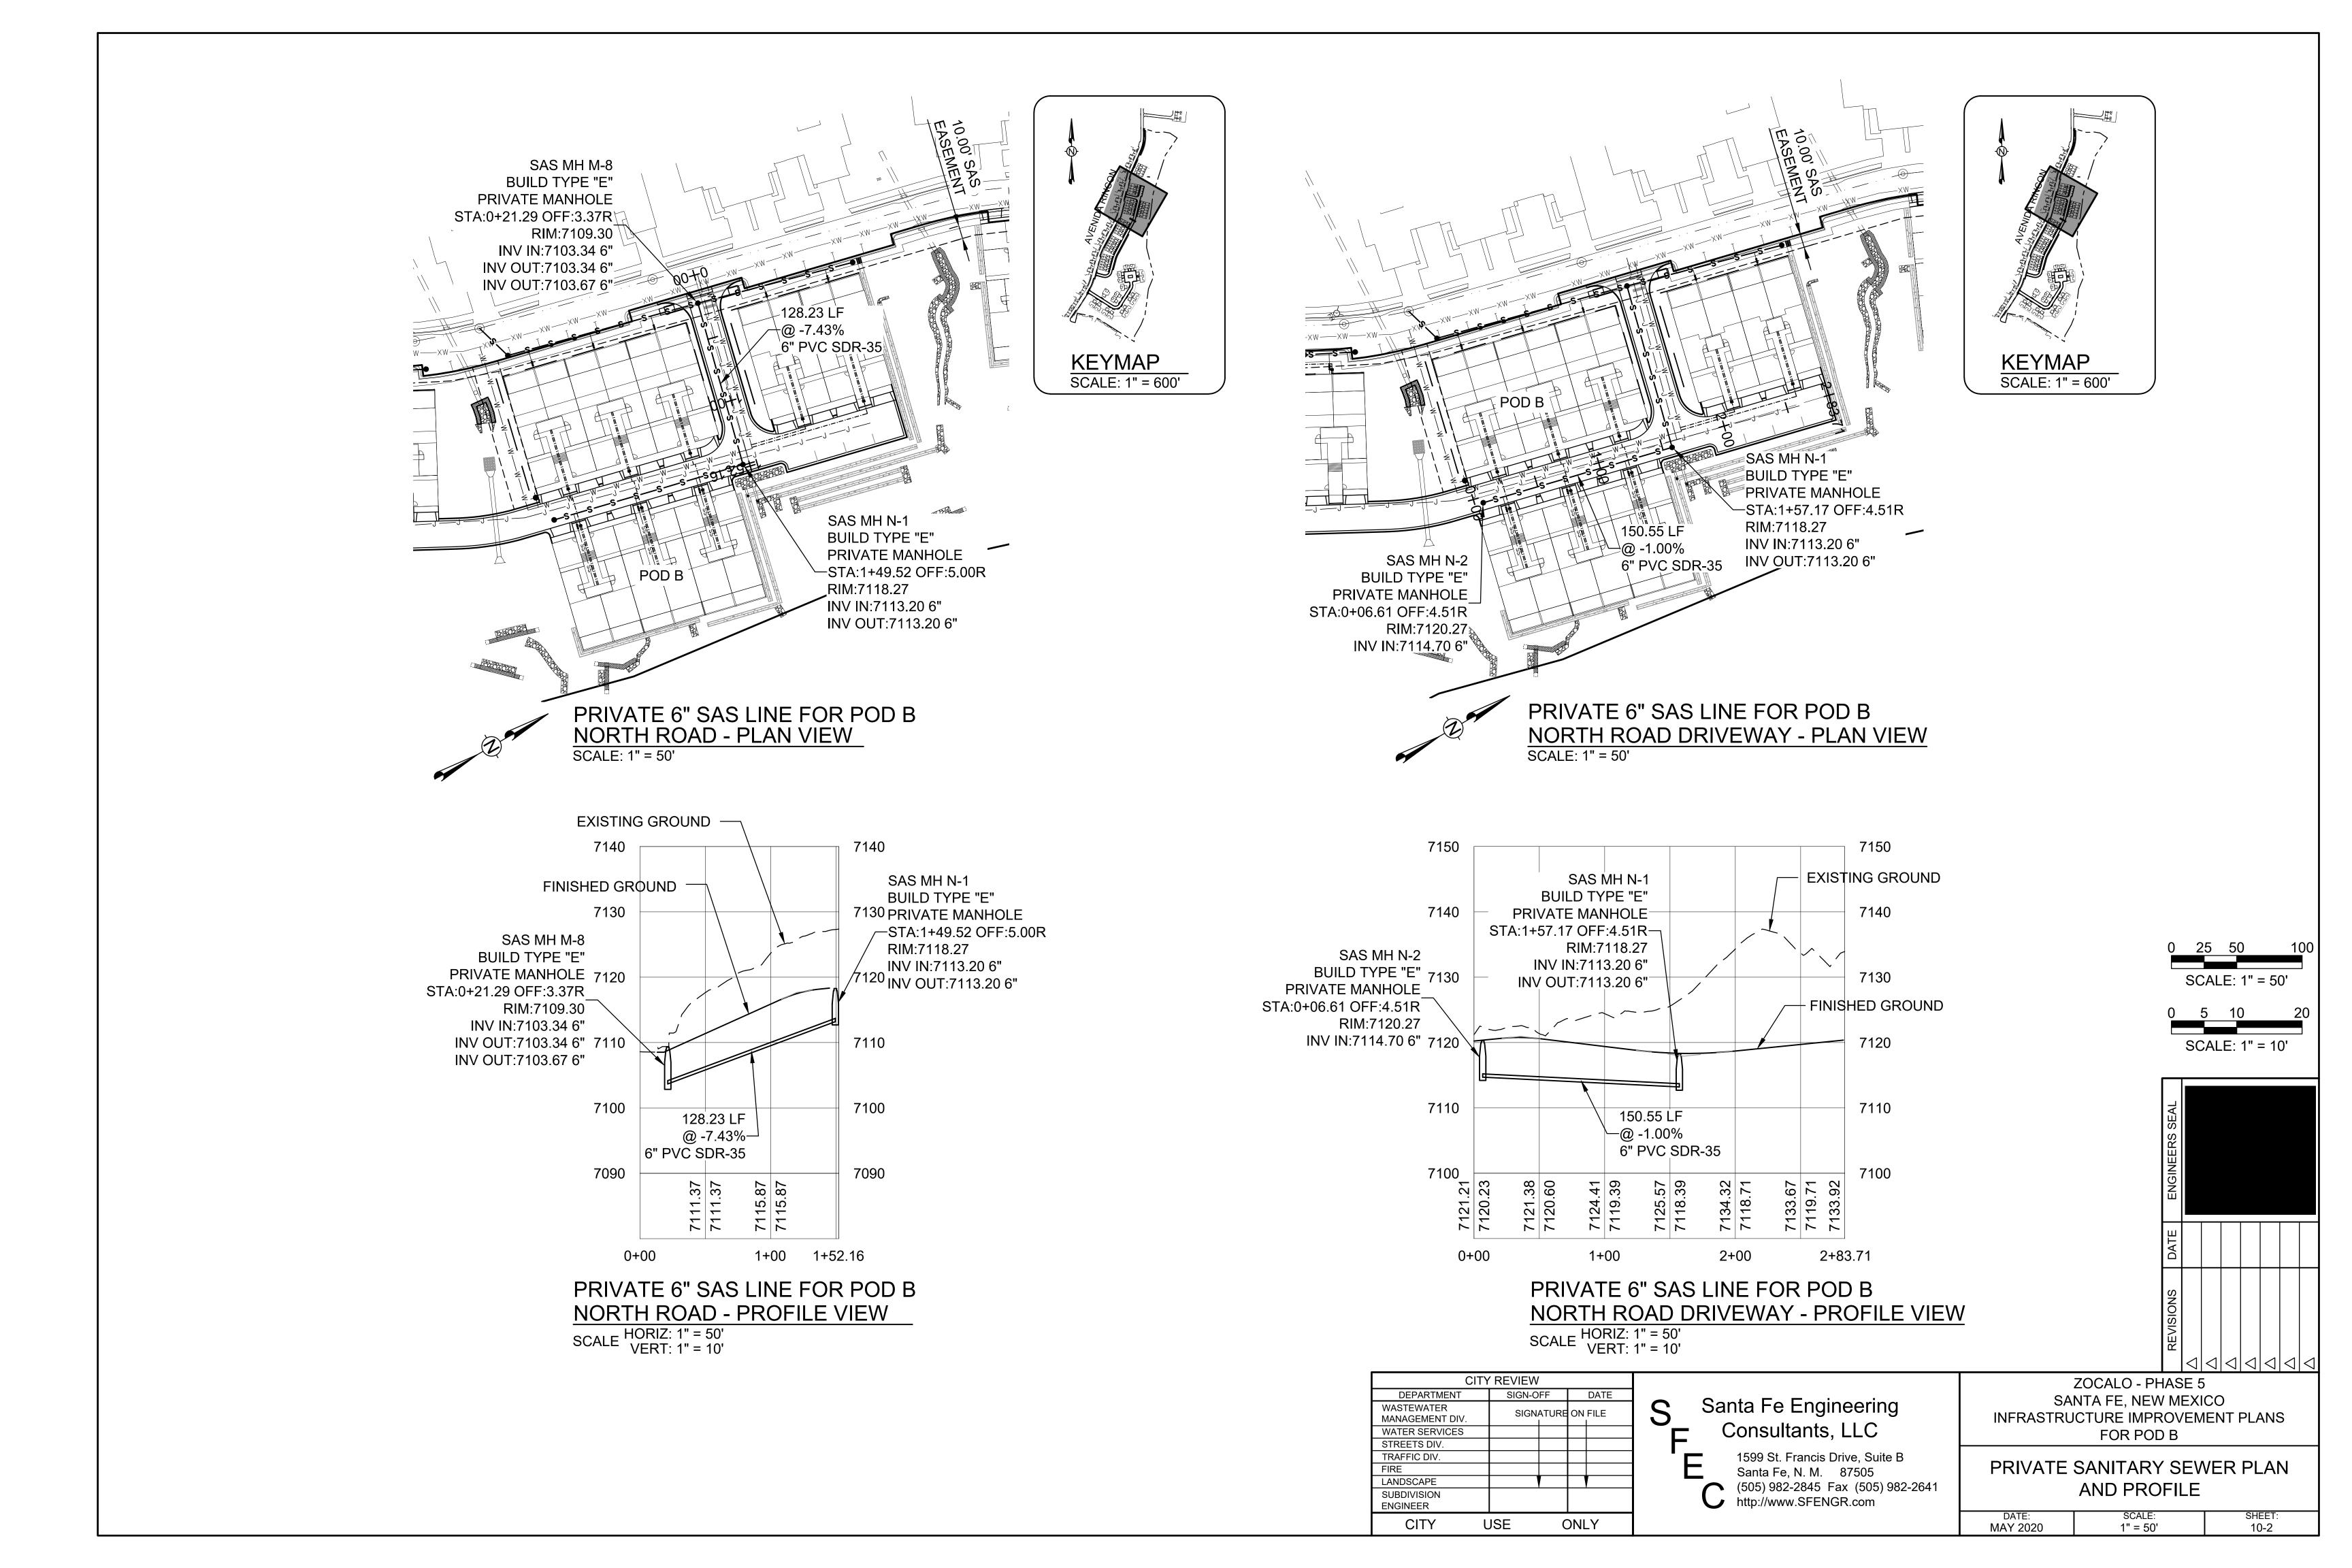

|       |     |      |   |
| CITY (                        | JSE    | C     | INC | _Y   |   |

Santa Fe Engineering
Consultants, LLC

1599 St. Francis Drive, Suite B Santa Fe, N. M. 87505 (505) 982-2845 Fax (505) 982-2641 http://www.SFENGR.com ZOCALO - PHASE 5 SANTA FE, NEW MEXICO INFRASTRUCTURE IMPROVEMENT PLANS FOR POD B

SIGNING AND STRIPING PLAN

SCALE: 1" = 30'

MAY 2020

SHEET: 9-3

| SEE DETAIL, THIS SHEET | NAME          |
|------------------------|---------------|
| STO                    | )P R1-1       |
| 2.00' MINIMUM          |               |
|                        | 7.00' MINIMUM |
| CUPR 8                 | GUTTER        |
| SIGN PLACEMENT         |               |
| SCALE: 1" = 2'         |               |



TYPICAL STREET NAME SIGN
DETAIL (MINOR INTERSECTION)













POD B GABION 3 - PLAN VIEW

SCALE: 1" = 10'







POD B GABION 2 - PROFILE VIEW

SCALE HORIZ: 1" = 10'
VERT: 1" = 10'



POD B GABION 3 - PROFILE VIEW

SCALE HORIZ: 1" = 10'
VERT: 1" = 10'

| 0 | 5    | 10    |       | 20 |
|---|------|-------|-------|----|
|   |      |       |       |    |
|   | SCAL | E: 1' | ' = 1 | 0' |

|                            | ITY REVIE | W         |     |
|----------------------------|-----------|-----------|-----|
| DEPARTMENT                 | SIGN      | SIGN-OFF  |     |
| WASTEWATER MANAGEMENT DIV. | SIG       | SIGNATURE |     |
| WATER SERVICES             |           |           |     |
| STREETS DIV.               |           |           |     |
| TRAFFIC DIV.               |           |           |     |
| FIRE                       |