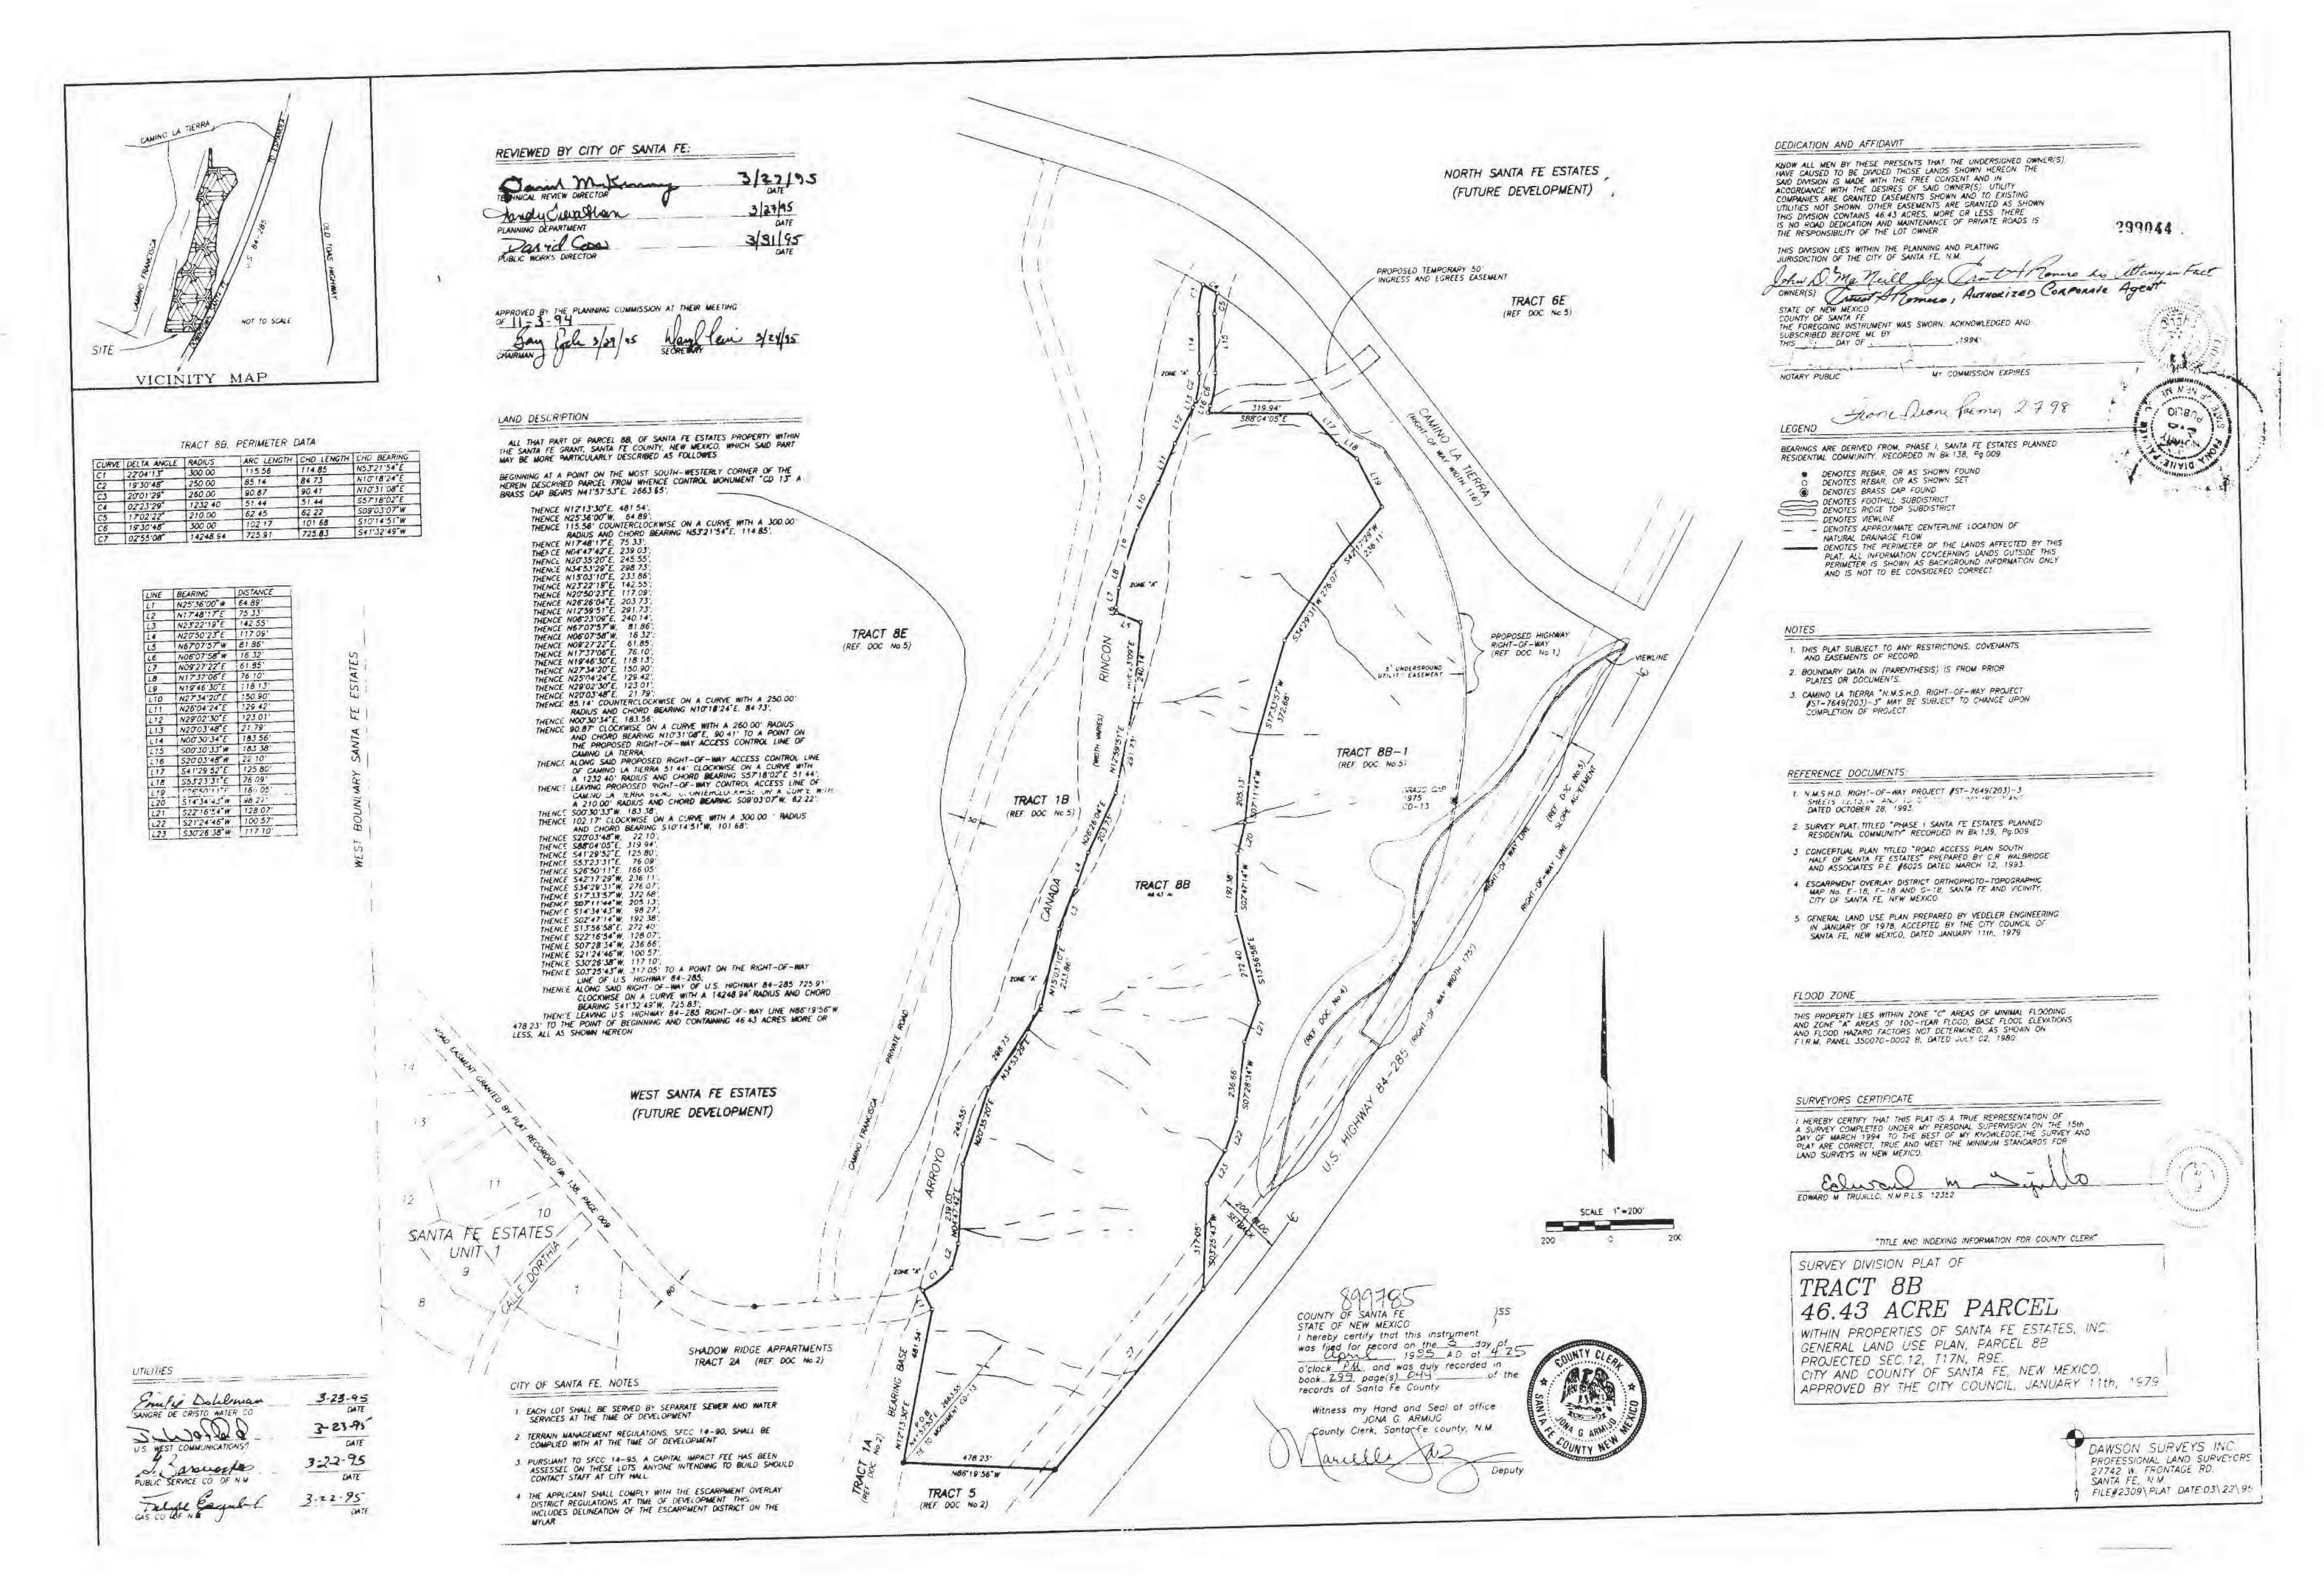

## TABLE OF CONTENTS

| _IABLE        | OF CONTENTS                                          |
|---------------|------------------------------------------------------|
| 1-1           | COVER SHEET AND INDEX OF SHEETS                      |
| 1-2 TO 1-3    | AMENDED DEVELOPMENT PLANS - PHASE 5                  |
| 1-3 TO 1-6    | RECORDED SUBDIVISION PLATS                           |
| 1-7           | CERTIFIED TOPOGRAPHIC MAP                            |
| 2-1           | CIVIL SITE PLAN                                      |
| 2-2           | DEMOLITION PLAN                                      |
| 2-3           | GEOMETRICS PLAN                                      |
| 3-1           | LANDSCAPE PLAN                                       |
| 4-1 TO 4-4    | SLOPE ANALYSIS CALCULATIONS                          |
| 5-1 TO 5-3    | TYPICAL SECTIONS, NOTES AND DETAILS                  |
| 6-1 TO 6-2    | MASTER UTILITY PLANS                                 |
| 7-1           | MASTER SEWER PLAN                                    |
| 8-1           | ROUGH GRADING PLAN                                   |
| 8-2 TO 8-5    | GRADING AND DRAINAGE PLANS                           |
| 9-1 TO 9-2    | ROADWAY PLAN AND PROFILES                            |
| 9-3           | SIGNING AND STRIPING PLAN                            |
| 10-1 TO 10-2  | SANITARY SEWER PLAN AND PROFILES                     |
| 11-1          | GABION PROFILES                                      |
| 12-1 TO 12-5  | RETAINING WALL DESIGN SHEETS                         |
| 13-1 TO 13-2  | SITE CROSS SECTIONS                                  |
| 14-1          | STORM WATER POLLUTION PREVENTION PLAN                |
| 14-2          | TEMPORARY EROSION CONTROL PLAN                       |
| 14-3          | PERMANENT EROSION CONTROL PLAN                       |
| 14-4          | STORM WATER CONTROL DETAILS                          |
| 14-5 TO 14-6  | TESCM DETAILS                                        |
| 15-1          | CITY OF SANTA FE STANDARD DRAINAGE DETAILS           |
| 15-2 TO 15-5  | CITY OF SANTA FE SEWER STANDARD CONSTRUCTION DETAILS |
| 15-6 TO 15-19 | NMDOT STANDARD DRAWINGS                              |
|               |                                                      |