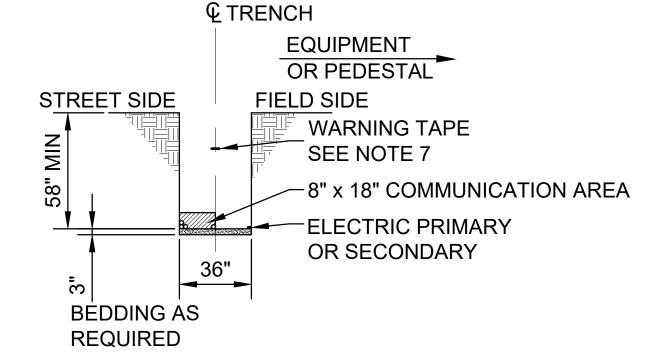

# ZOCALO - PHASE 5 SANTA FE, NEW MEXICO INFRASTRUCTURE IMPROVEMENT PLANS FOR POD B

PREPARED FOR:
TITAN DEVELOPMENT
6300 RIVERSIDE PLAZA LANE, NW
SUITE 300
ALBUQUERQUE, NM 87120

MAY 2020

CITY OF SANTA FE, NEW MEXICO
TOWNSHIP 17N, RANGE 9E, PROJECTED SECTION 12