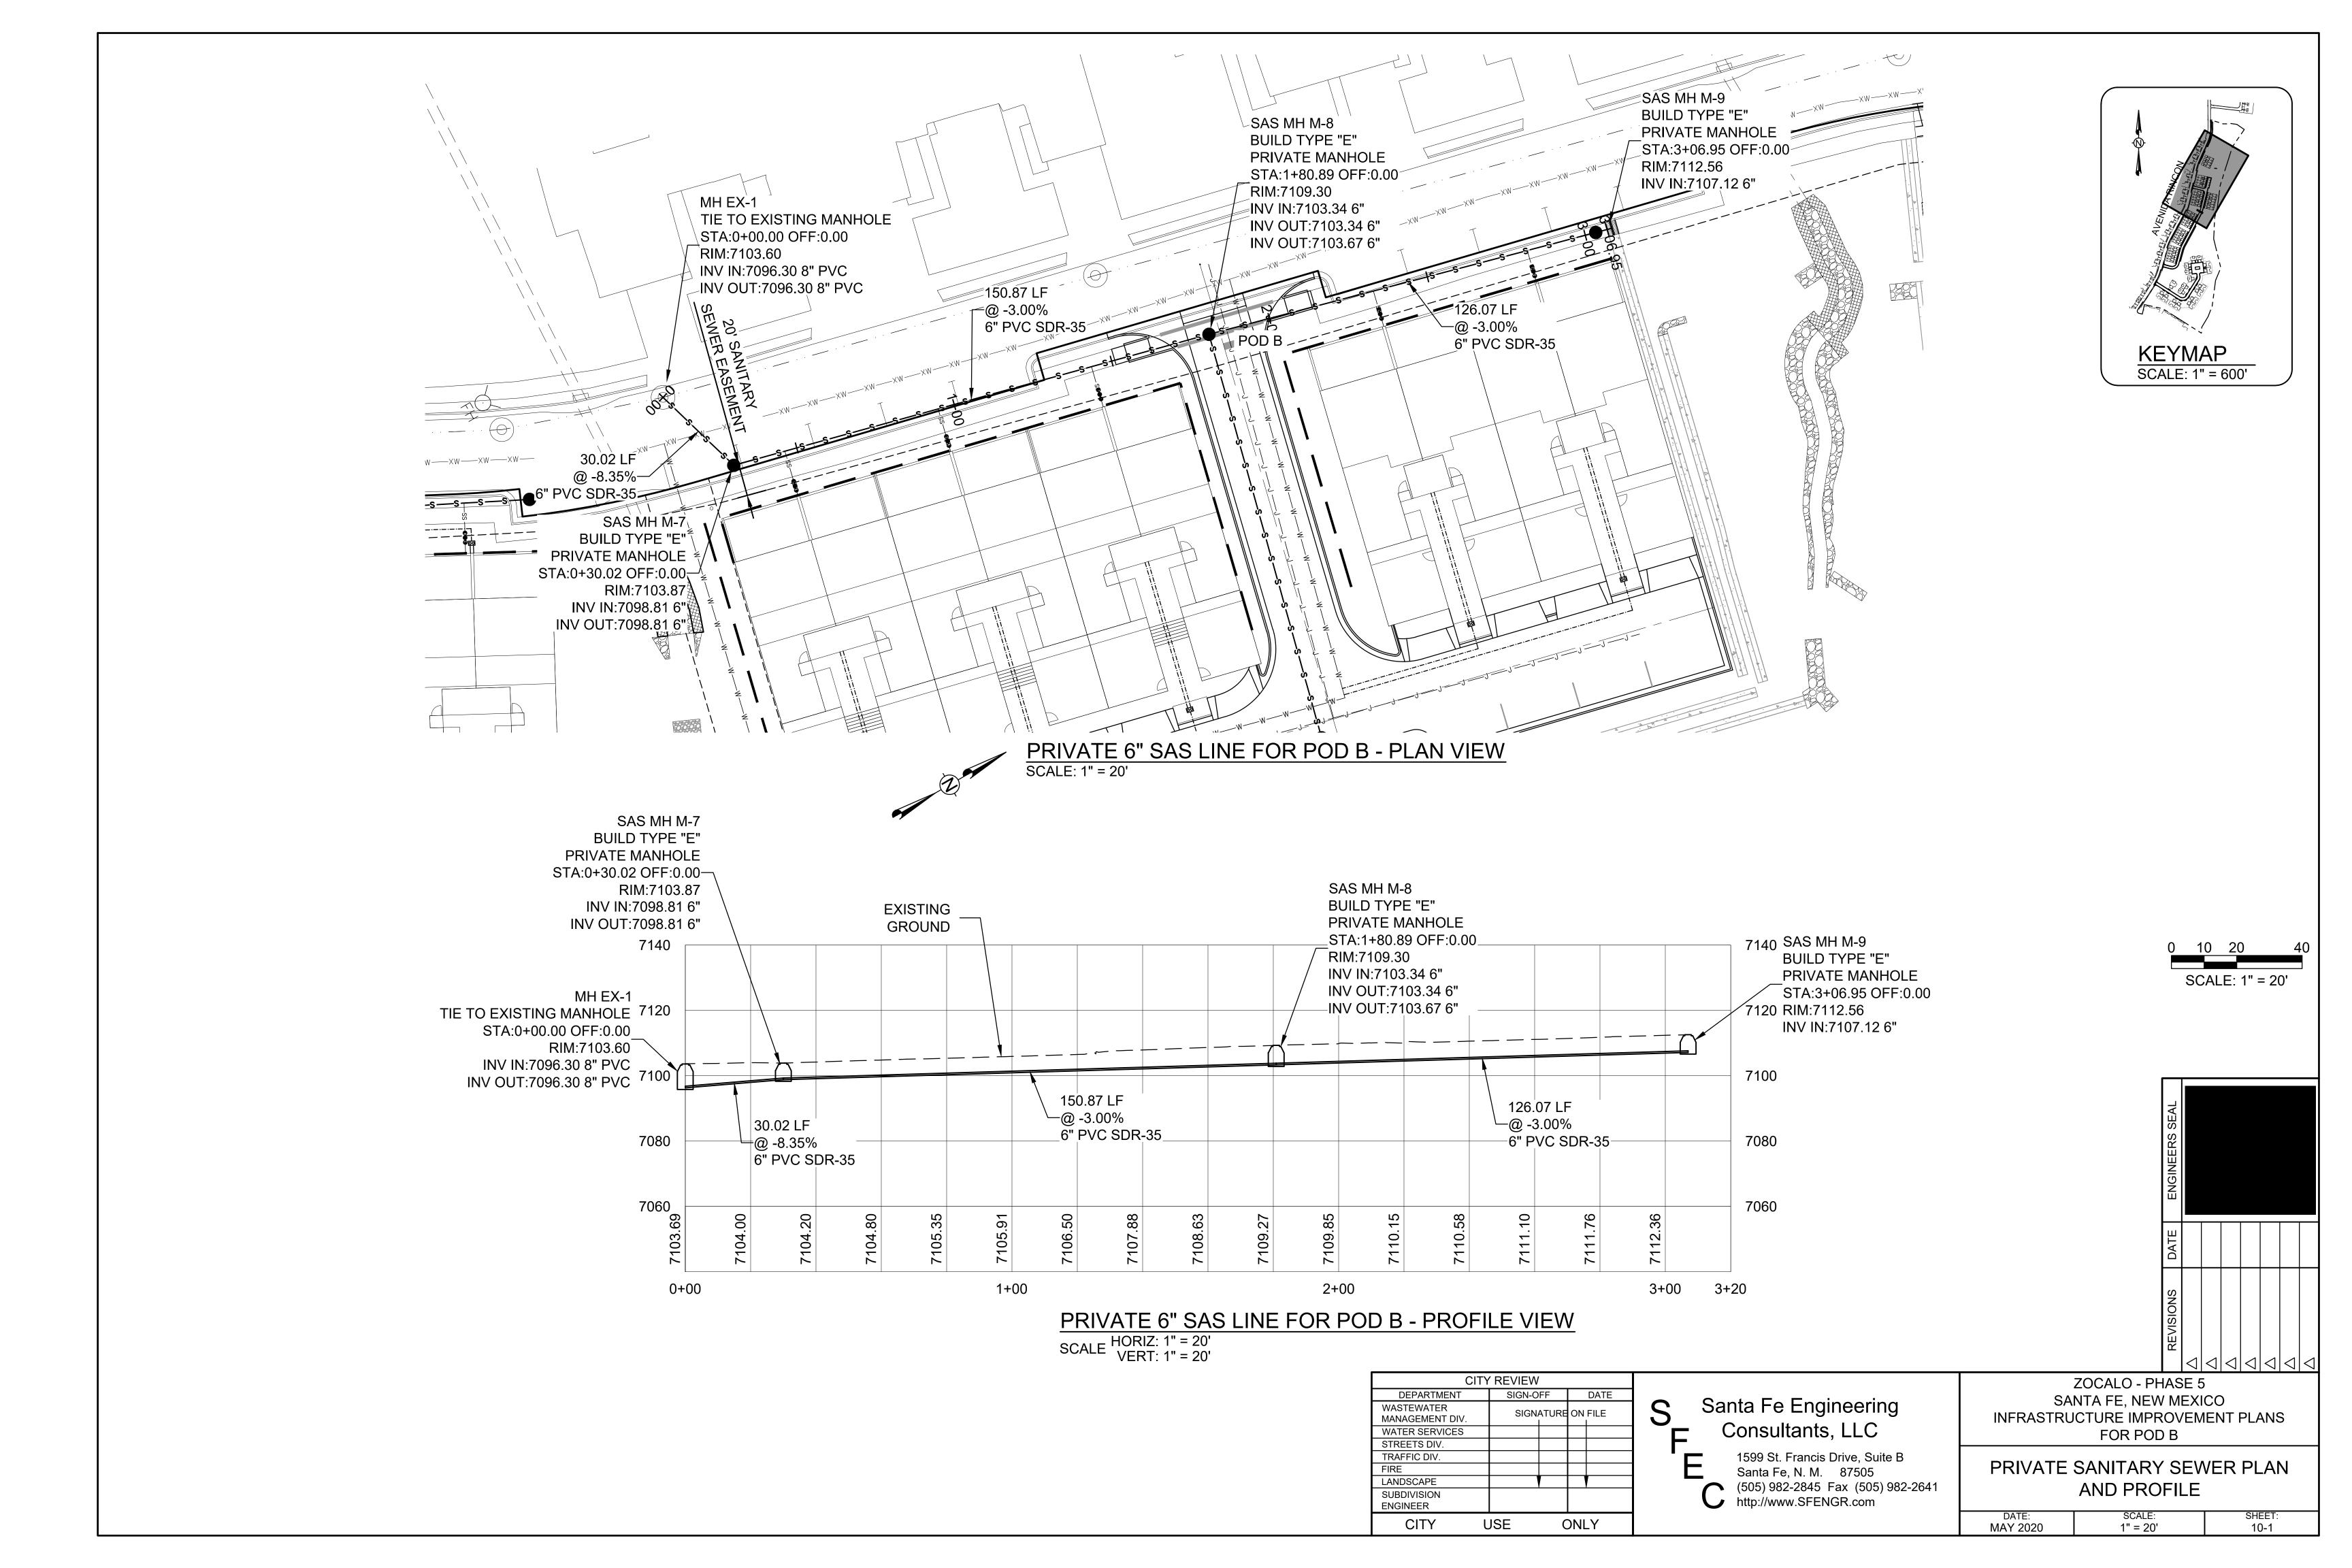

|       |     |      |   |
| CITY (                        | JSE    | C     | INC | _Y   |   |

Santa Fe Engineering
Consultants, LLC

1599 St. Francis Drive, Suite B Santa Fe, N. M. 87505 (505) 982-2845 Fax (505) 982-2641 http://www.SFENGR.com ZOCALO - PHASE 5 SANTA FE, NEW MEXICO INFRASTRUCTURE IMPROVEMENT PLANS FOR POD B

SIGNING AND STRIPING PLAN

SCALE: 1" = 30'

MAY 2020

SHEET: 9-3

| SEE DETAIL, THIS SHEET | NAME          |
|------------------------|---------------|
| STO                    | )P R1-1       |
| 2.00' MINIMUM          |               |
|                        | 7.00' MINIMUM |
| CUPR 8                 | GUTTER        |
| SIGN PLACEMENT         |               |
| SCALE: 1" = 2'         |               |



TYPICAL STREET NAME SIGN
DETAIL (MINOR INTERSECTION)













POD B GABION 3 - PLAN VIEW

SCALE: 1" = 10'







POD B GABION 2 - PROFILE VIEW

SCALE HORIZ: 1" = 10'
VERT: 1" = 10'



POD B GABION 3 - PROFILE VIEW

SCALE HORIZ: 1" = 10'
VERT: 1" = 10'

| 0 | 5    | 10    |       | 20 |
|---|------|-------|-------|----|
|   |      |       |       |    |
|   | SCAL | E: 1' | ' = 1 | 0' |

|                            | ITY REVIE | W         |     |
|----------------------------|-----------|-----------|-----|
| DEPARTMENT                 | SIGN      | SIGN-OFF  |     |
| WASTEWATER MANAGEMENT DIV. | SIG       | SIGNATURE |     |
| WATER SERVICES             |           |           |     |
| STREETS DIV.               |           |           |     |
| TRAFFIC DIV.               |           |           |     |
| FIRE                       |