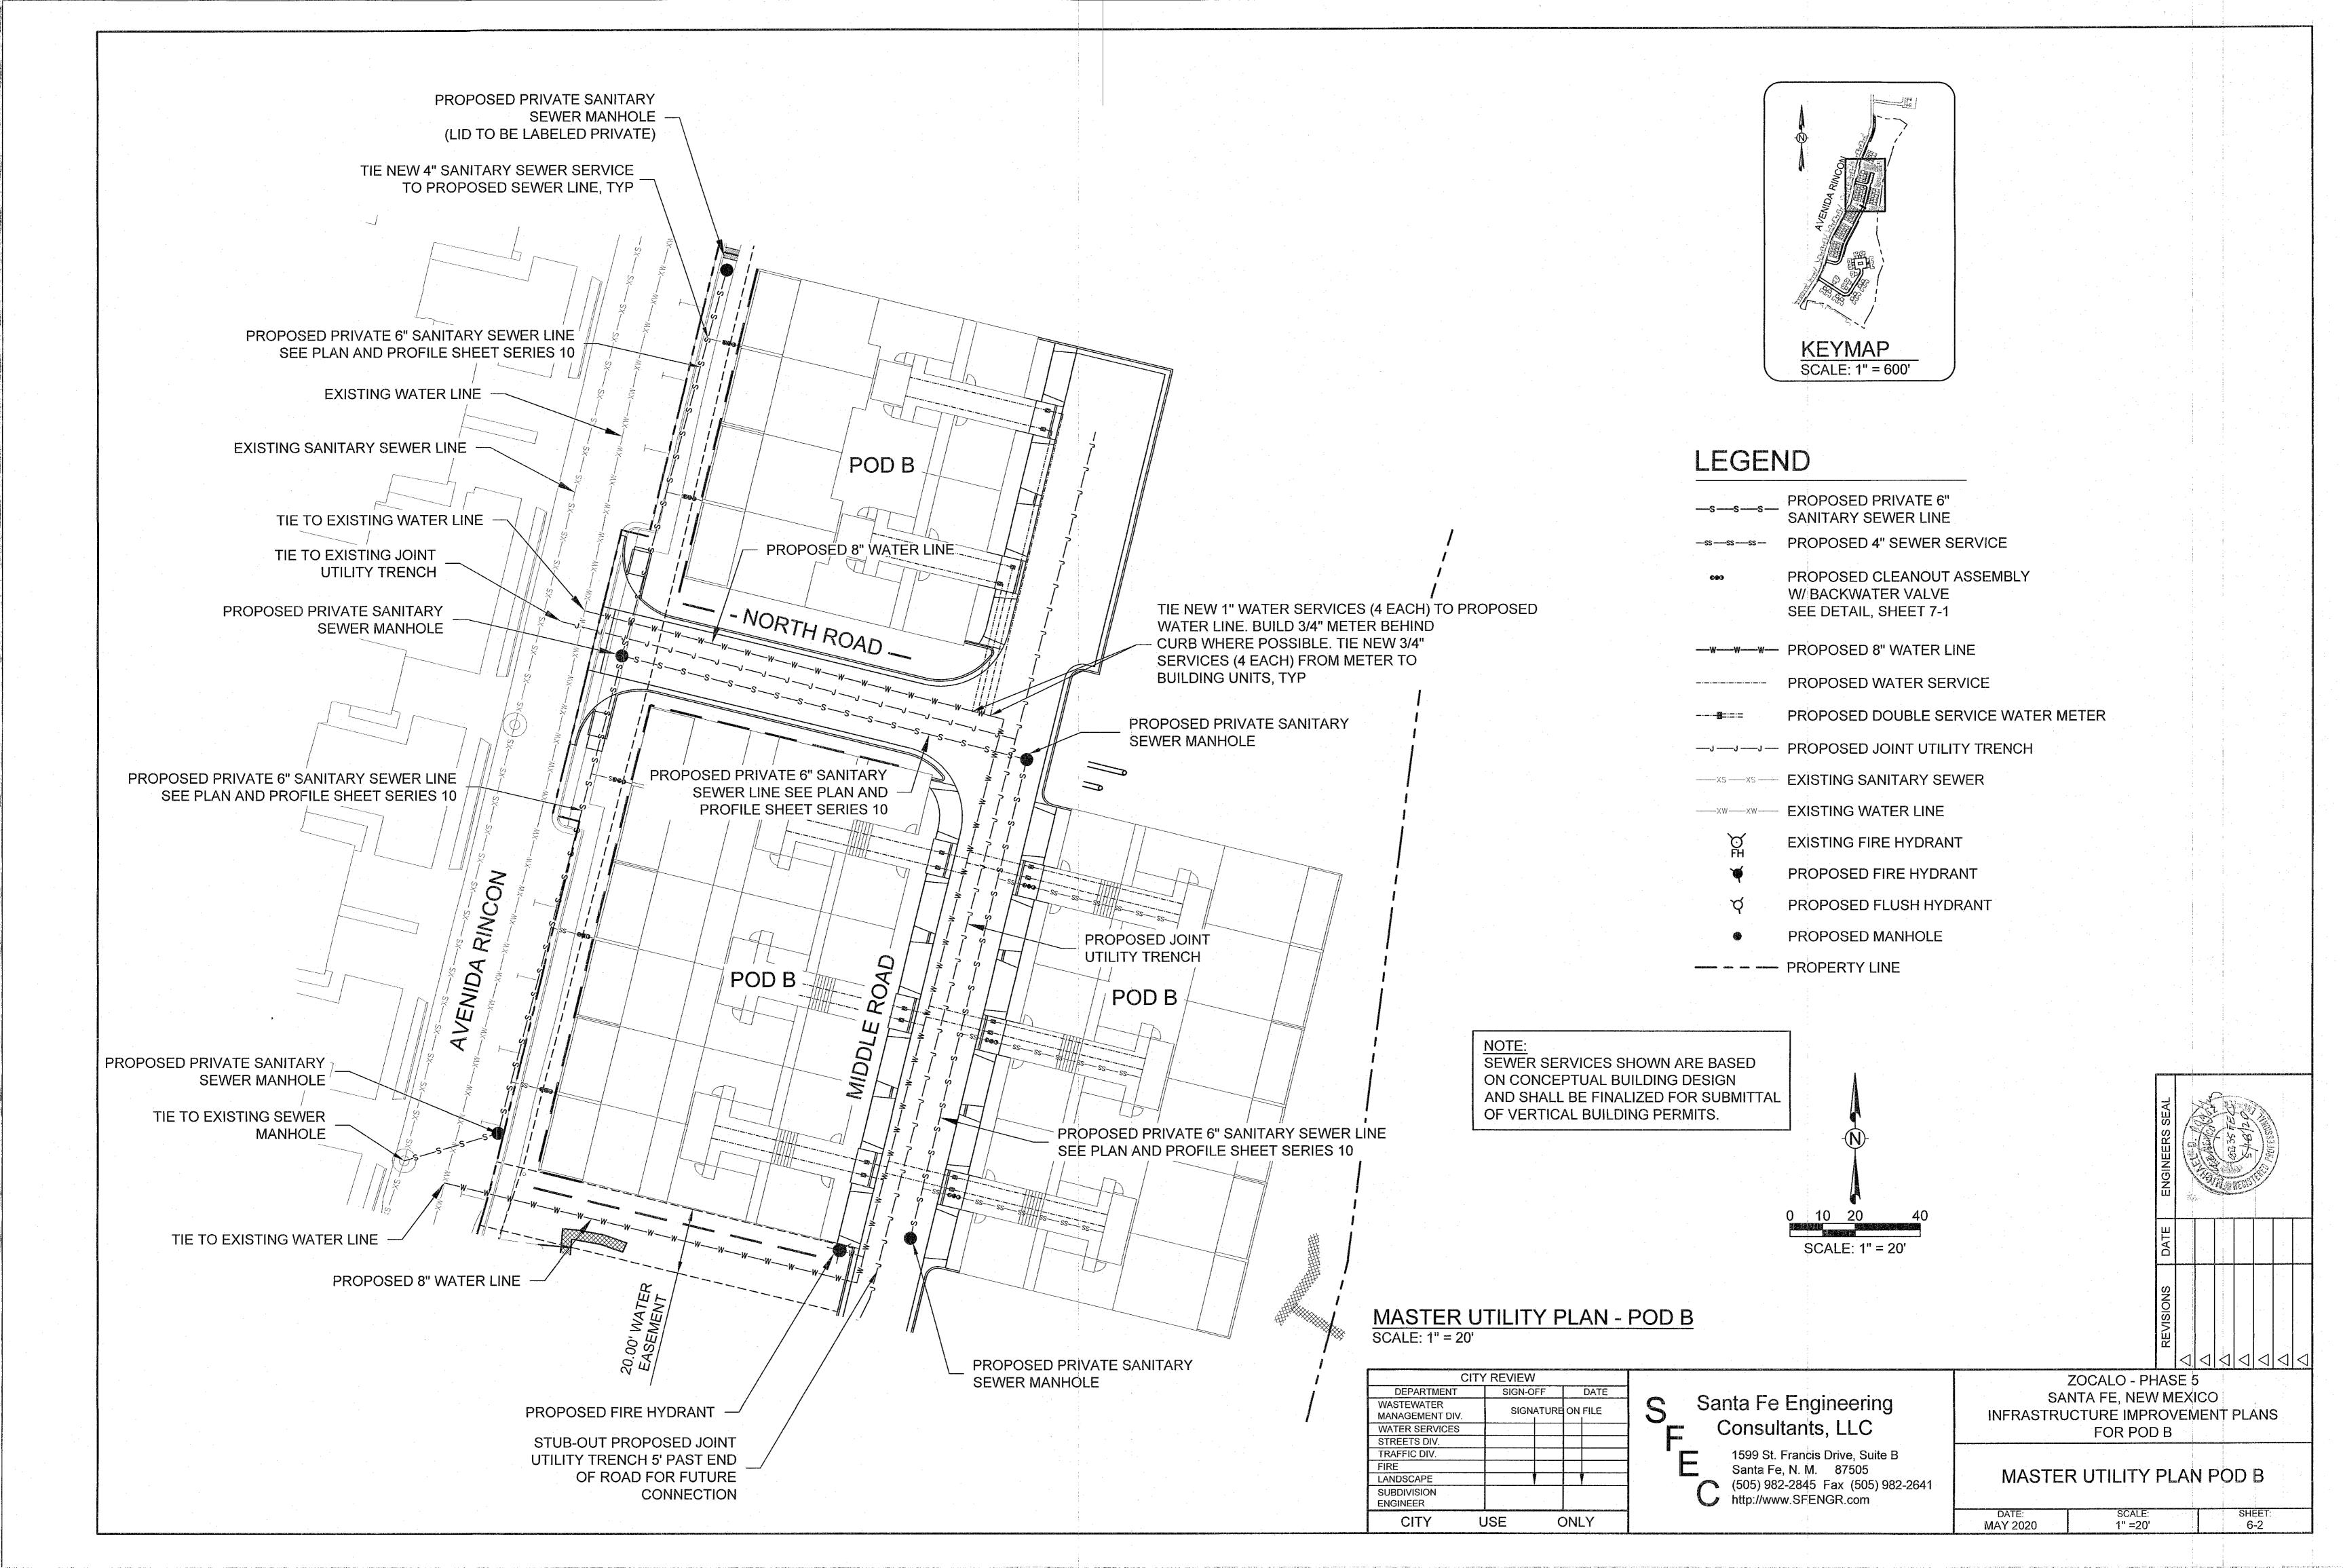

# ZOCALO - PHASE 5 SANTA FE, NEW MEXICO INFRASTRUCTURE IMPROVEMENT PLANS FOR POD B

PREPARED FOR:
TITAN DEVELOPMENT
6300 RIVERSIDE PLAZA LANE, NW
SUITE 300
ALBUQUERQUE, NM 87120

MAY 2020

CITY OF SANTA FE, NEW MEXICO
TOWNSHIP 17N, RANGE 9E, PROJECTED SECTION 12