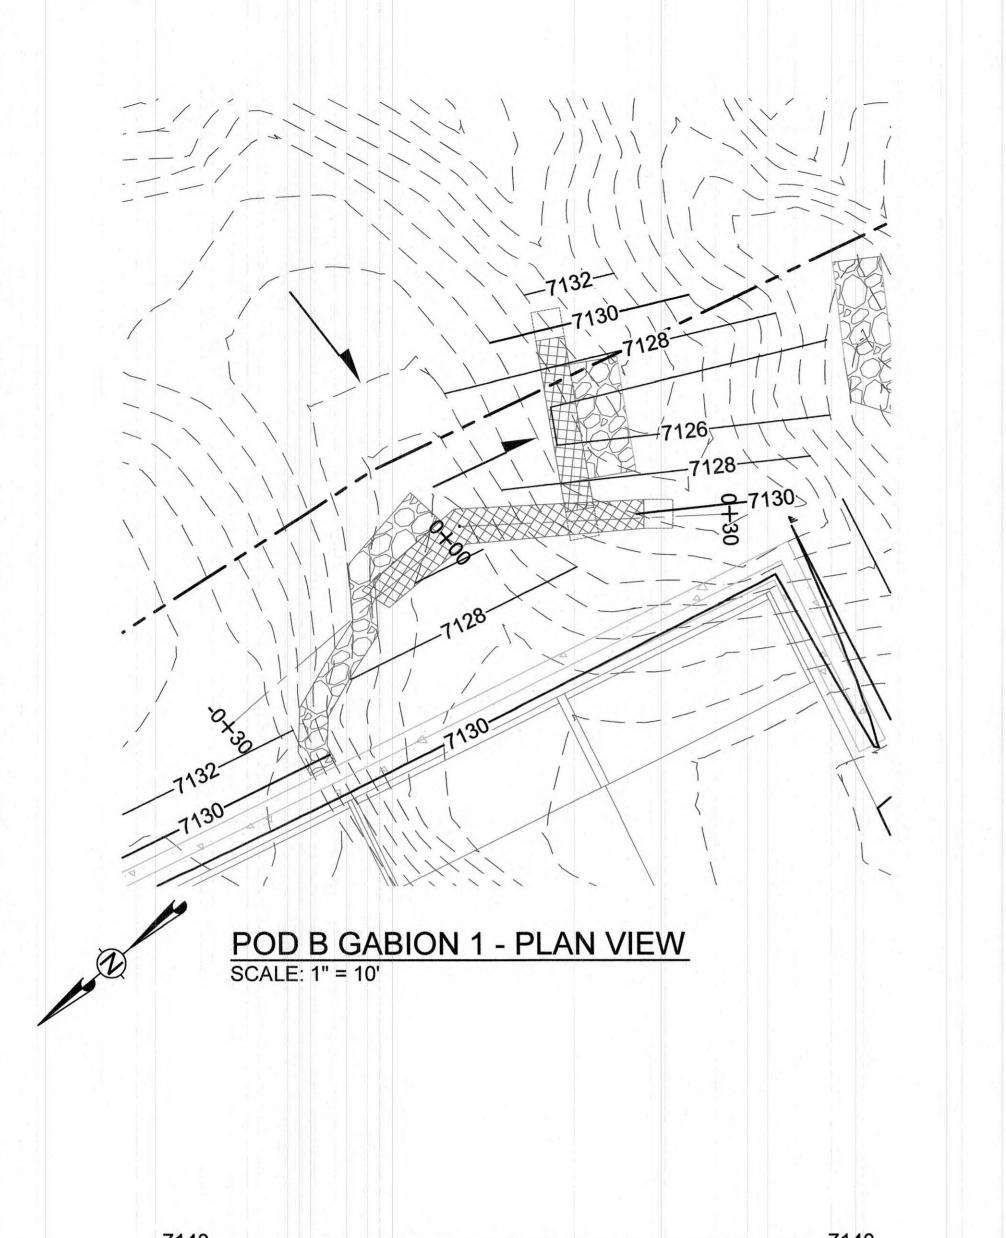

## TABLE OF CONTENTS

| _IABLE        | OF CONTENTS                                          |
|---------------|------------------------------------------------------|
| 1-1           | COVER SHEET AND INDEX OF SHEETS                      |
| 1-2 TO 1-3    | AMENDED DEVELOPMENT PLANS - PHASE 5                  |
| 1-3 TO 1-6    | RECORDED SUBDIVISION PLATS                           |
| 1-7           | CERTIFIED TOPOGRAPHIC MAP                            |
| 2-1           | CIVIL SITE PLAN                                      |
| 2-2           | DEMOLITION PLAN                                      |
| 2-3           | GEOMETRICS PLAN                                      |
| 3-1           | LANDSCAPE PLAN                                       |
| 4-1 TO 4-4    | SLOPE ANALYSIS CALCULATIONS                          |
| 5-1 TO 5-3    | TYPICAL SECTIONS, NOTES AND DETAILS                  |
| 6-1 TO 6-2    | MASTER UTILITY PLANS                                 |
| 7-1           | MASTER SEWER PLAN                                    |
| 8-1           | ROUGH GRADING PLAN                                   |
| 8-2 TO 8-5    | GRADING AND DRAINAGE PLANS                           |
| 9-1 TO 9-2    | ROADWAY PLAN AND PROFILES                            |
| 9-3           | SIGNING AND STRIPING PLAN                            |
| 10-1 TO 10-2  | SANITARY SEWER PLAN AND PROFILES                     |
| 11-1          | GABION PROFILES                                      |
| 12-1 TO 12-5  | RETAINING WALL DESIGN SHEETS                         |
| 13-1 TO 13-2  | SITE CROSS SECTIONS                                  |
| 14-1          | STORM WATER POLLUTION PREVENTION PLAN                |
| 14-2          | TEMPORARY EROSION CONTROL PLAN                       |
| 14-3          | PERMANENT EROSION CONTROL PLAN                       |
| 14-4          | STORM WATER CONTROL DETAILS                          |
| 14-5 TO 14-6  | TESCM DETAILS                                        |
| 15-1          | CITY OF SANTA FE STANDARD DRAINAGE DETAILS           |
| 15-2 TO 15-5  | CITY OF SANTA FE SEWER STANDARD CONSTRUCTION DETAILS |
| 15-6 TO 15-19 | NMDOT STANDARD DRAWINGS                              |
|               |                                                      |