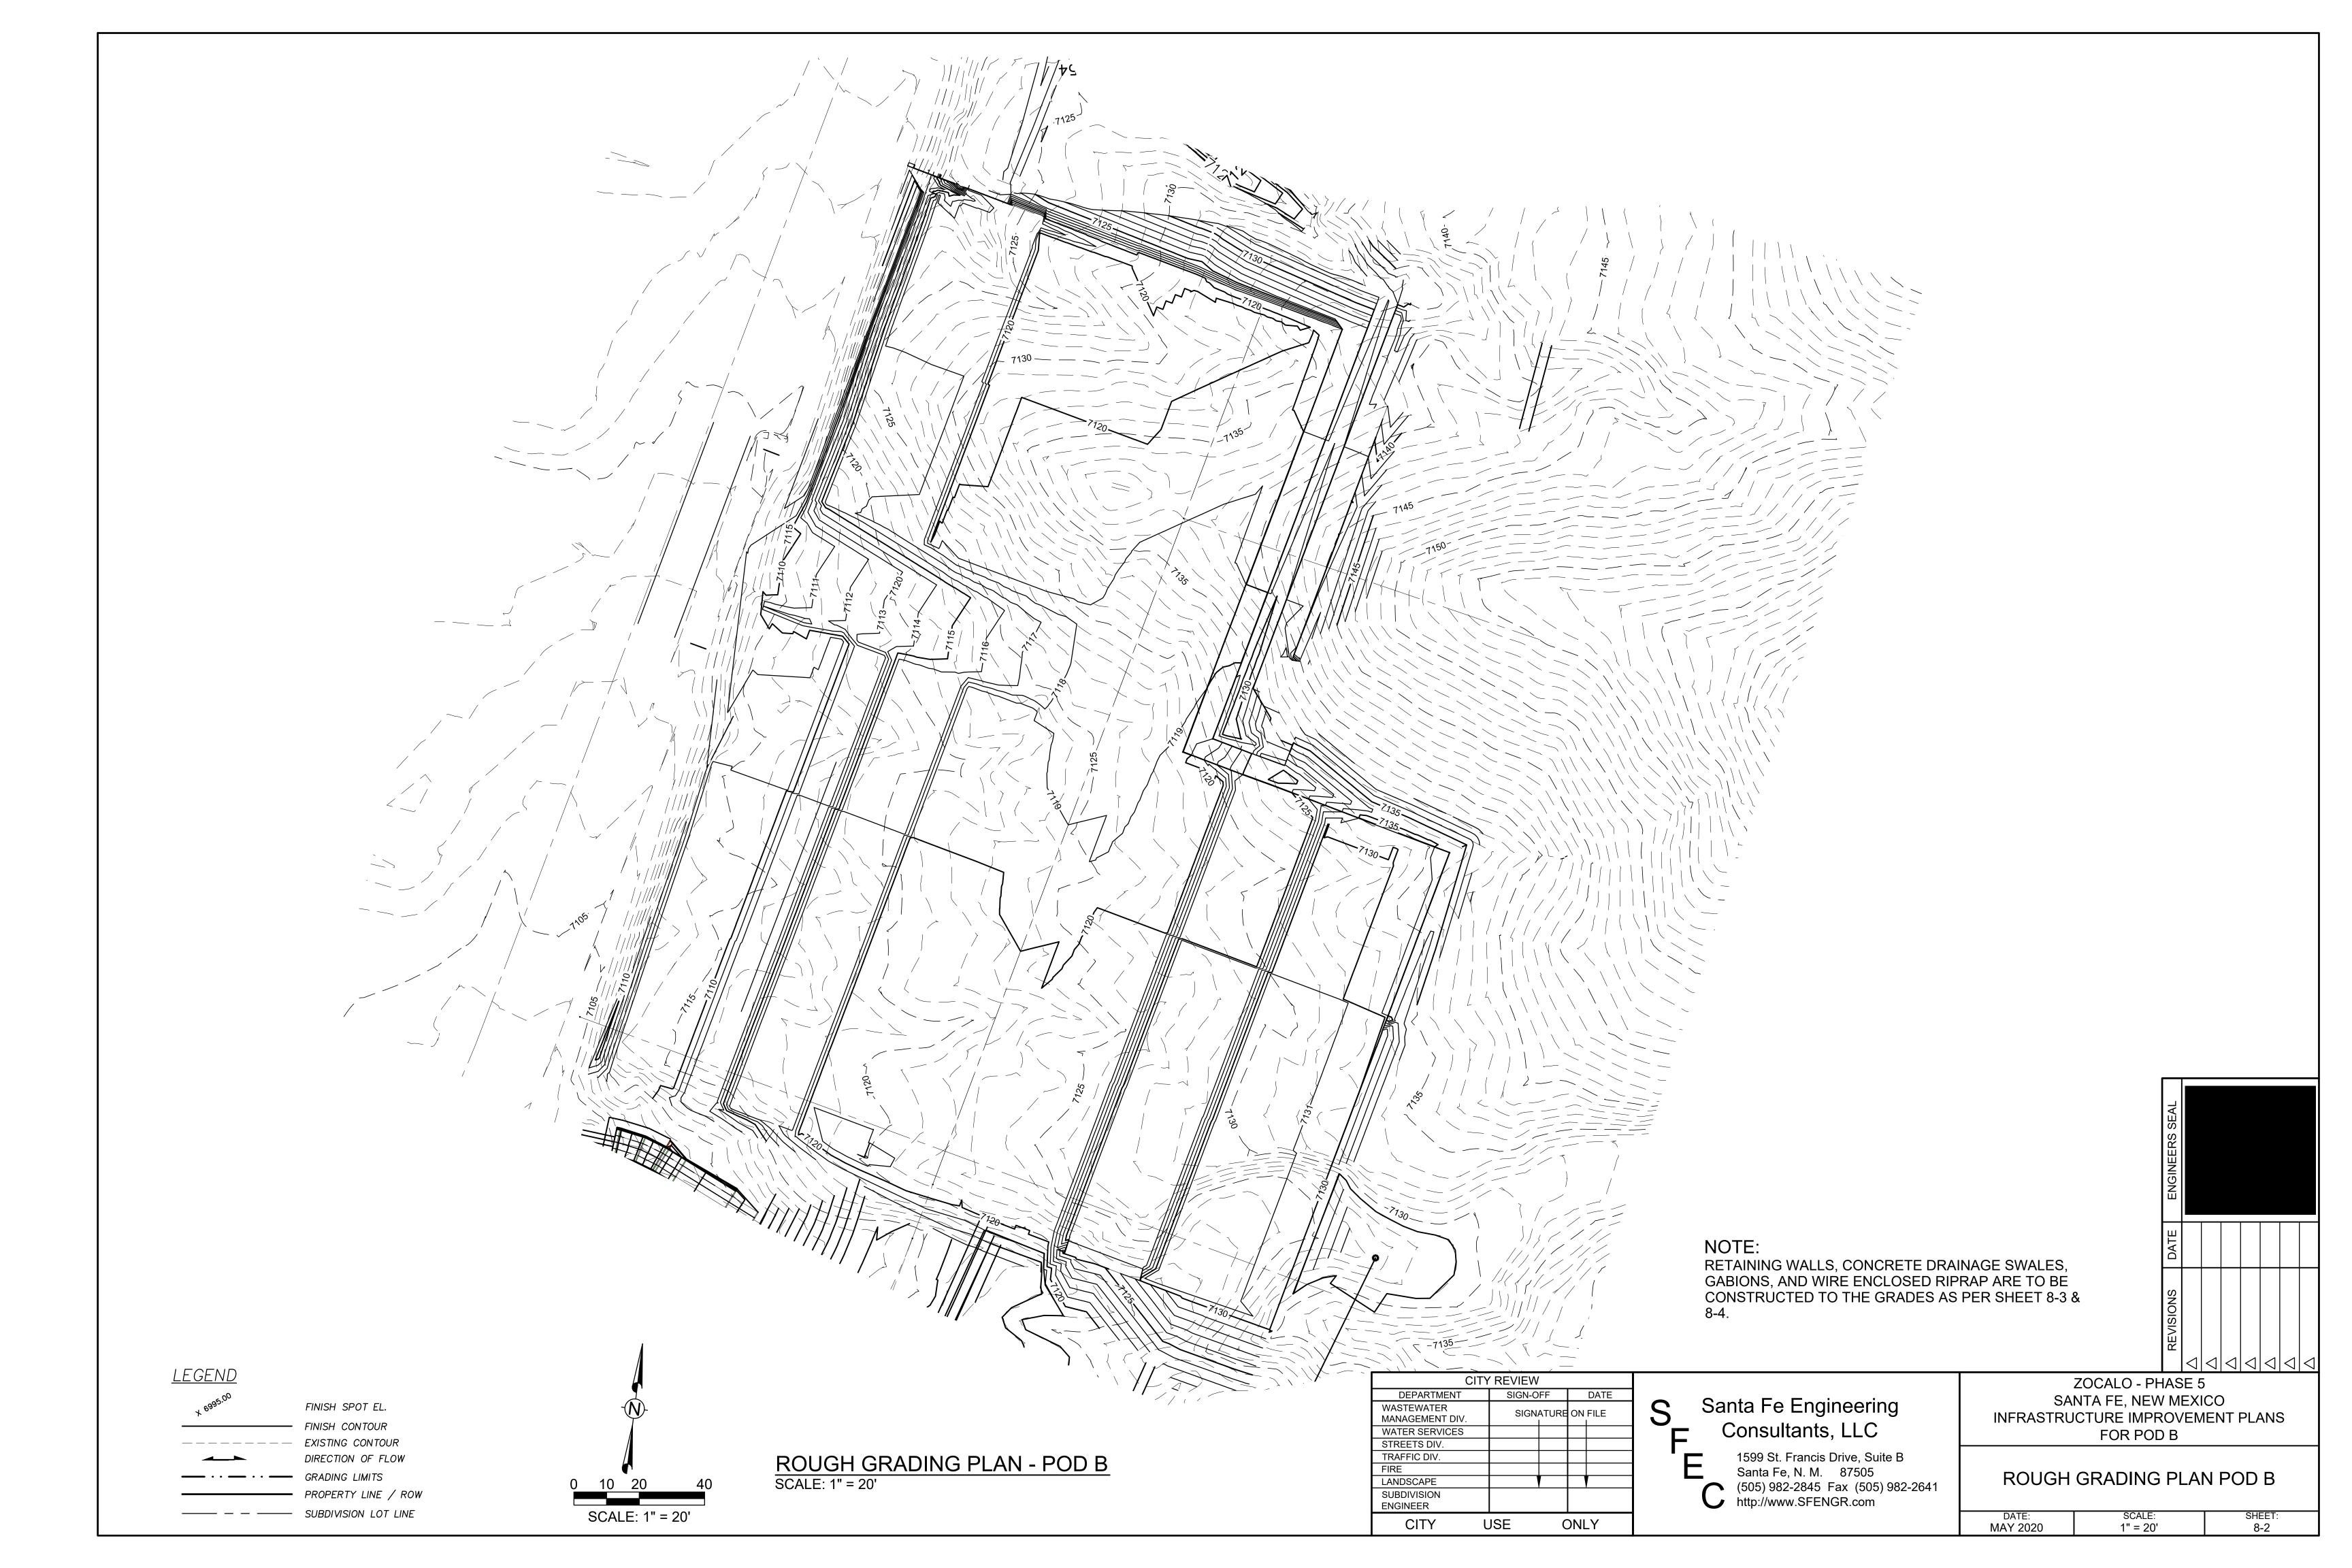

## TABLE OF CONTENTS

| _IABLE        | OF CONTENTS                                          |
|---------------|------------------------------------------------------|
| 1-1           | COVER SHEET AND INDEX OF SHEETS                      |
| 1-2 TO 1-3    | AMENDED DEVELOPMENT PLANS - PHASE 5                  |
| 1-3 TO 1-6    | RECORDED SUBDIVISION PLATS                           |
| 1-7           | CERTIFIED TOPOGRAPHIC MAP                            |
| 2-1           | CIVIL SITE PLAN                                      |
| 2-2           | DEMOLITION PLAN                                      |
| 2-3           | GEOMETRICS PLAN                                      |
| 3-1           | LANDSCAPE PLAN                                       |
| 4-1 TO 4-4    | SLOPE ANALYSIS CALCULATIONS                          |
| 5-1 TO 5-3    | TYPICAL SECTIONS, NOTES AND DETAILS                  |
| 6-1 TO 6-2    | MASTER UTILITY PLANS                                 |
| 7-1           | MASTER SEWER PLAN                                    |
| 8-1           | ROUGH GRADING PLAN                                   |
| 8-2 TO 8-5    | GRADING AND DRAINAGE PLANS                           |
| 9-1 TO 9-2    | ROADWAY PLAN AND PROFILES                            |
| 9-3           | SIGNING AND STRIPING PLAN                            |
| 10-1 TO 10-2  | SANITARY SEWER PLAN AND PROFILES                     |
| 11-1          | GABION PROFILES                                      |
| 12-1 TO 12-5  | RETAINING WALL DESIGN SHEETS                         |
| 13-1 TO 13-2  | SITE CROSS SECTIONS                                  |
| 14-1          | STORM WATER POLLUTION PREVENTION PLAN                |
| 14-2          | TEMPORARY EROSION CONTROL PLAN                       |
| 14-3          | PERMANENT EROSION CONTROL PLAN                       |
| 14-4          | STORM WATER CONTROL DETAILS                          |
| 14-5 TO 14-6  | TESCM DETAILS                                        |
| 15-1          | CITY OF SANTA FE STANDARD DRAINAGE DETAILS           |
| 15-2 TO 15-5  | CITY OF SANTA FE SEWER STANDARD CONSTRUCTION DETAILS |
| 15-6 TO 15-19 | NMDOT STANDARD DRAWINGS                              |
|               |                                                      |