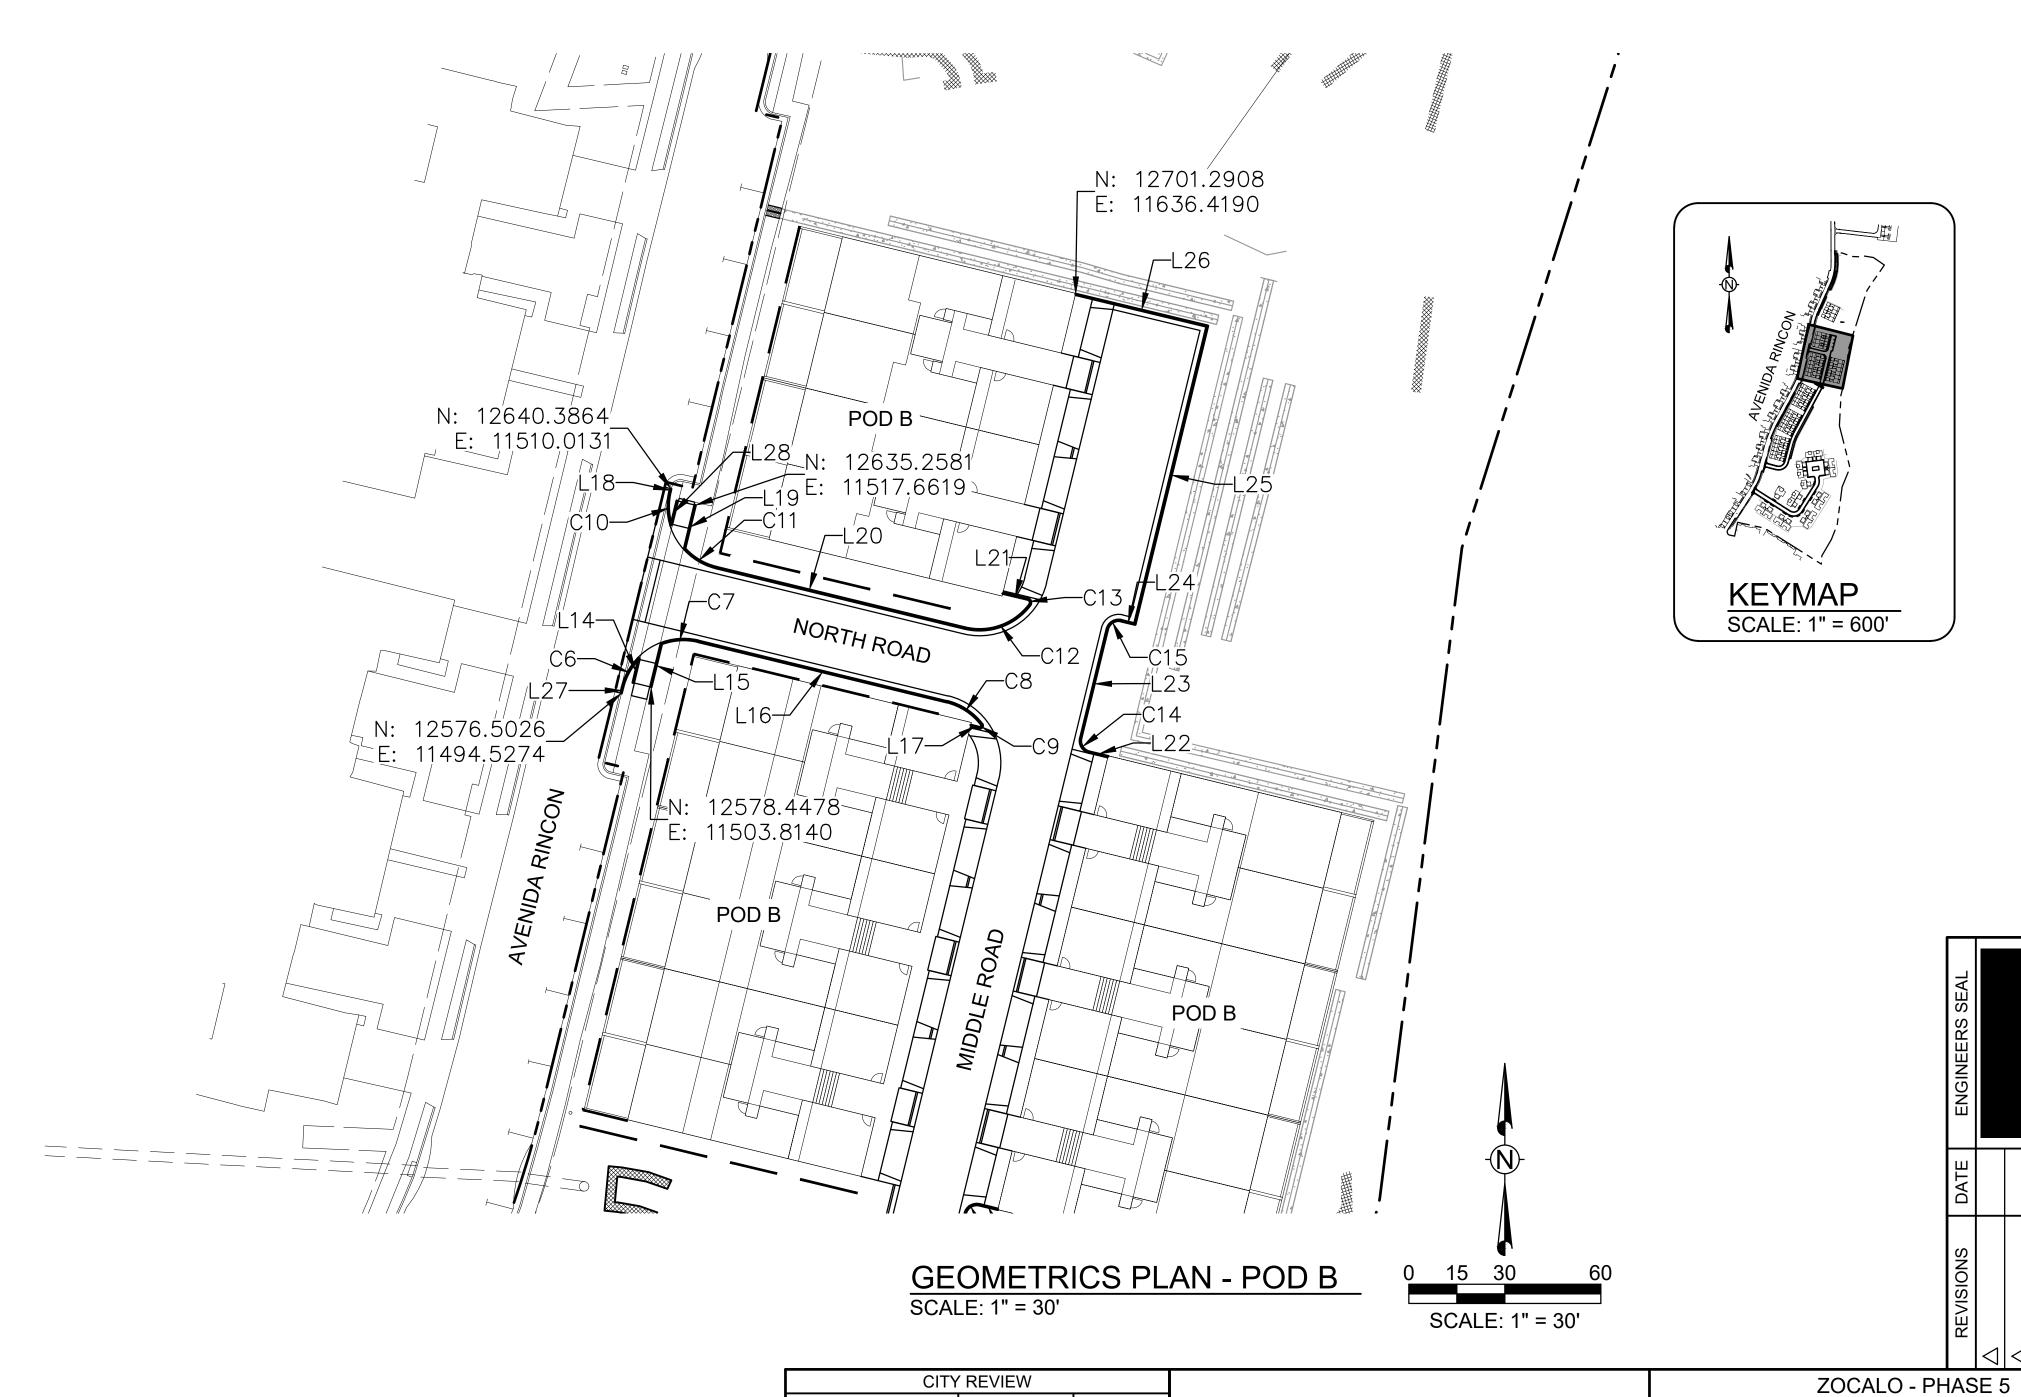

## TABLE OF CONTENTS

| _IABLE        | OF CONTENTS                                          |
|---------------|------------------------------------------------------|
| 1-1           | COVER SHEET AND INDEX OF SHEETS                      |
| 1-2 TO 1-3    | AMENDED DEVELOPMENT PLANS - PHASE 5                  |
| 1-3 TO 1-6    | RECORDED SUBDIVISION PLATS                           |
| 1-7           | CERTIFIED TOPOGRAPHIC MAP                            |
| 2-1           | CIVIL SITE PLAN                                      |
| 2-2           | DEMOLITION PLAN                                      |
| 2-3           | GEOMETRICS PLAN                                      |
| 3-1           | LANDSCAPE PLAN                                       |
| 4-1 TO 4-4    | SLOPE ANALYSIS CALCULATIONS                          |
| 5-1 TO 5-3    | TYPICAL SECTIONS, NOTES AND DETAILS                  |
| 6-1 TO 6-2    | MASTER UTILITY PLANS                                 |
| 7-1           | MASTER SEWER PLAN                                    |
| 8-1           | ROUGH GRADING PLAN                                   |
| 8-2 TO 8-5    | GRADING AND DRAINAGE PLANS                           |
| 9-1 TO 9-2    | ROADWAY PLAN AND PROFILES                            |
| 9-3           | SIGNING AND STRIPING PLAN                            |
| 10-1 TO 10-2  | SANITARY SEWER PLAN AND PROFILES                     |
| 11-1          | GABION PROFILES                                      |
| 12-1 TO 12-5  | RETAINING WALL DESIGN SHEETS                         |
| 13-1 TO 13-2  | SITE CROSS SECTIONS                                  |
| 14-1          | STORM WATER POLLUTION PREVENTION PLAN                |
| 14-2          | TEMPORARY EROSION CONTROL PLAN                       |
| 14-3          | PERMANENT EROSION CONTROL PLAN                       |
| 14-4          | STORM WATER CONTROL DETAILS                          |
| 14-5 TO 14-6  | TESCM DETAILS                                        |
| 15-1          | CITY OF SANTA FE STANDARD DRAINAGE DETAILS           |
| 15-2 TO 15-5  | CITY OF SANTA FE SEWER STANDARD CONSTRUCTION DETAILS |
| 15-6 TO 15-19 | NMDOT STANDARD DRAWINGS                              |
|               |                                                      |