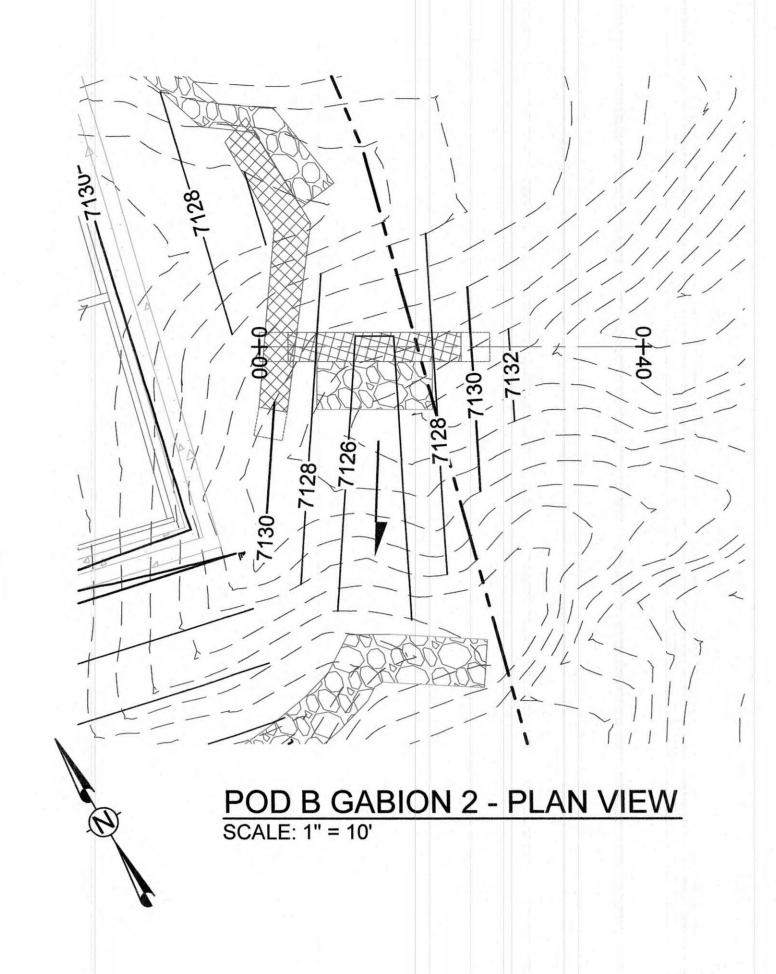

## TABLE OF CONTENTS

| _IABLE        | OF CONTENTS                                          |
|---------------|------------------------------------------------------|
| 1-1           | COVER SHEET AND INDEX OF SHEETS                      |
| 1-2 TO 1-3    | AMENDED DEVELOPMENT PLANS - PHASE 5                  |
| 1-3 TO 1-6    | RECORDED SUBDIVISION PLATS                           |
| 1-7           | CERTIFIED TOPOGRAPHIC MAP                            |
| 2-1           | CIVIL SITE PLAN                                      |
| 2-2           | DEMOLITION PLAN                                      |
| 2-3           | GEOMETRICS PLAN                                      |
| 3-1           | LANDSCAPE PLAN                                       |
| 4-1 TO 4-4    | SLOPE ANALYSIS CALCULATIONS                          |
| 5-1 TO 5-3    | TYPICAL SECTIONS, NOTES AND DETAILS                  |
| 6-1 TO 6-2    | MASTER UTILITY PLANS                                 |
| 7-1           | MASTER SEWER PLAN                                    |
| 8-1           | ROUGH GRADING PLAN                                   |
| 8-2 TO 8-5    | GRADING AND DRAINAGE PLANS                           |
| 9-1 TO 9-2    | ROADWAY PLAN AND PROFILES                            |
| 9-3           | SIGNING AND STRIPING PLAN                            |
| 10-1 TO 10-2  | SANITARY SEWER PLAN AND PROFILES                     |
| 11-1          | GABION PROFILES                                      |
| 12-1 TO 12-5  | RETAINING WALL DESIGN SHEETS                         |
| 13-1 TO 13-2  | SITE CROSS SECTIONS                                  |
| 14-1          | STORM WATER POLLUTION PREVENTION PLAN                |
| 14-2          | TEMPORARY EROSION CONTROL PLAN                       |
| 14-3          | PERMANENT EROSION CONTROL PLAN                       |
| 14-4          | STORM WATER CONTROL DETAILS                          |
| 14-5 TO 14-6  | TESCM DETAILS                                        |
| 15-1          | CITY OF SANTA FE STANDARD DRAINAGE DETAILS           |
| 15-2 TO 15-5  | CITY OF SANTA FE SEWER STANDARD CONSTRUCTION DETAILS |
| 15-6 TO 15-19 | NMDOT STANDARD DRAWINGS                              |
|               |                                                      |