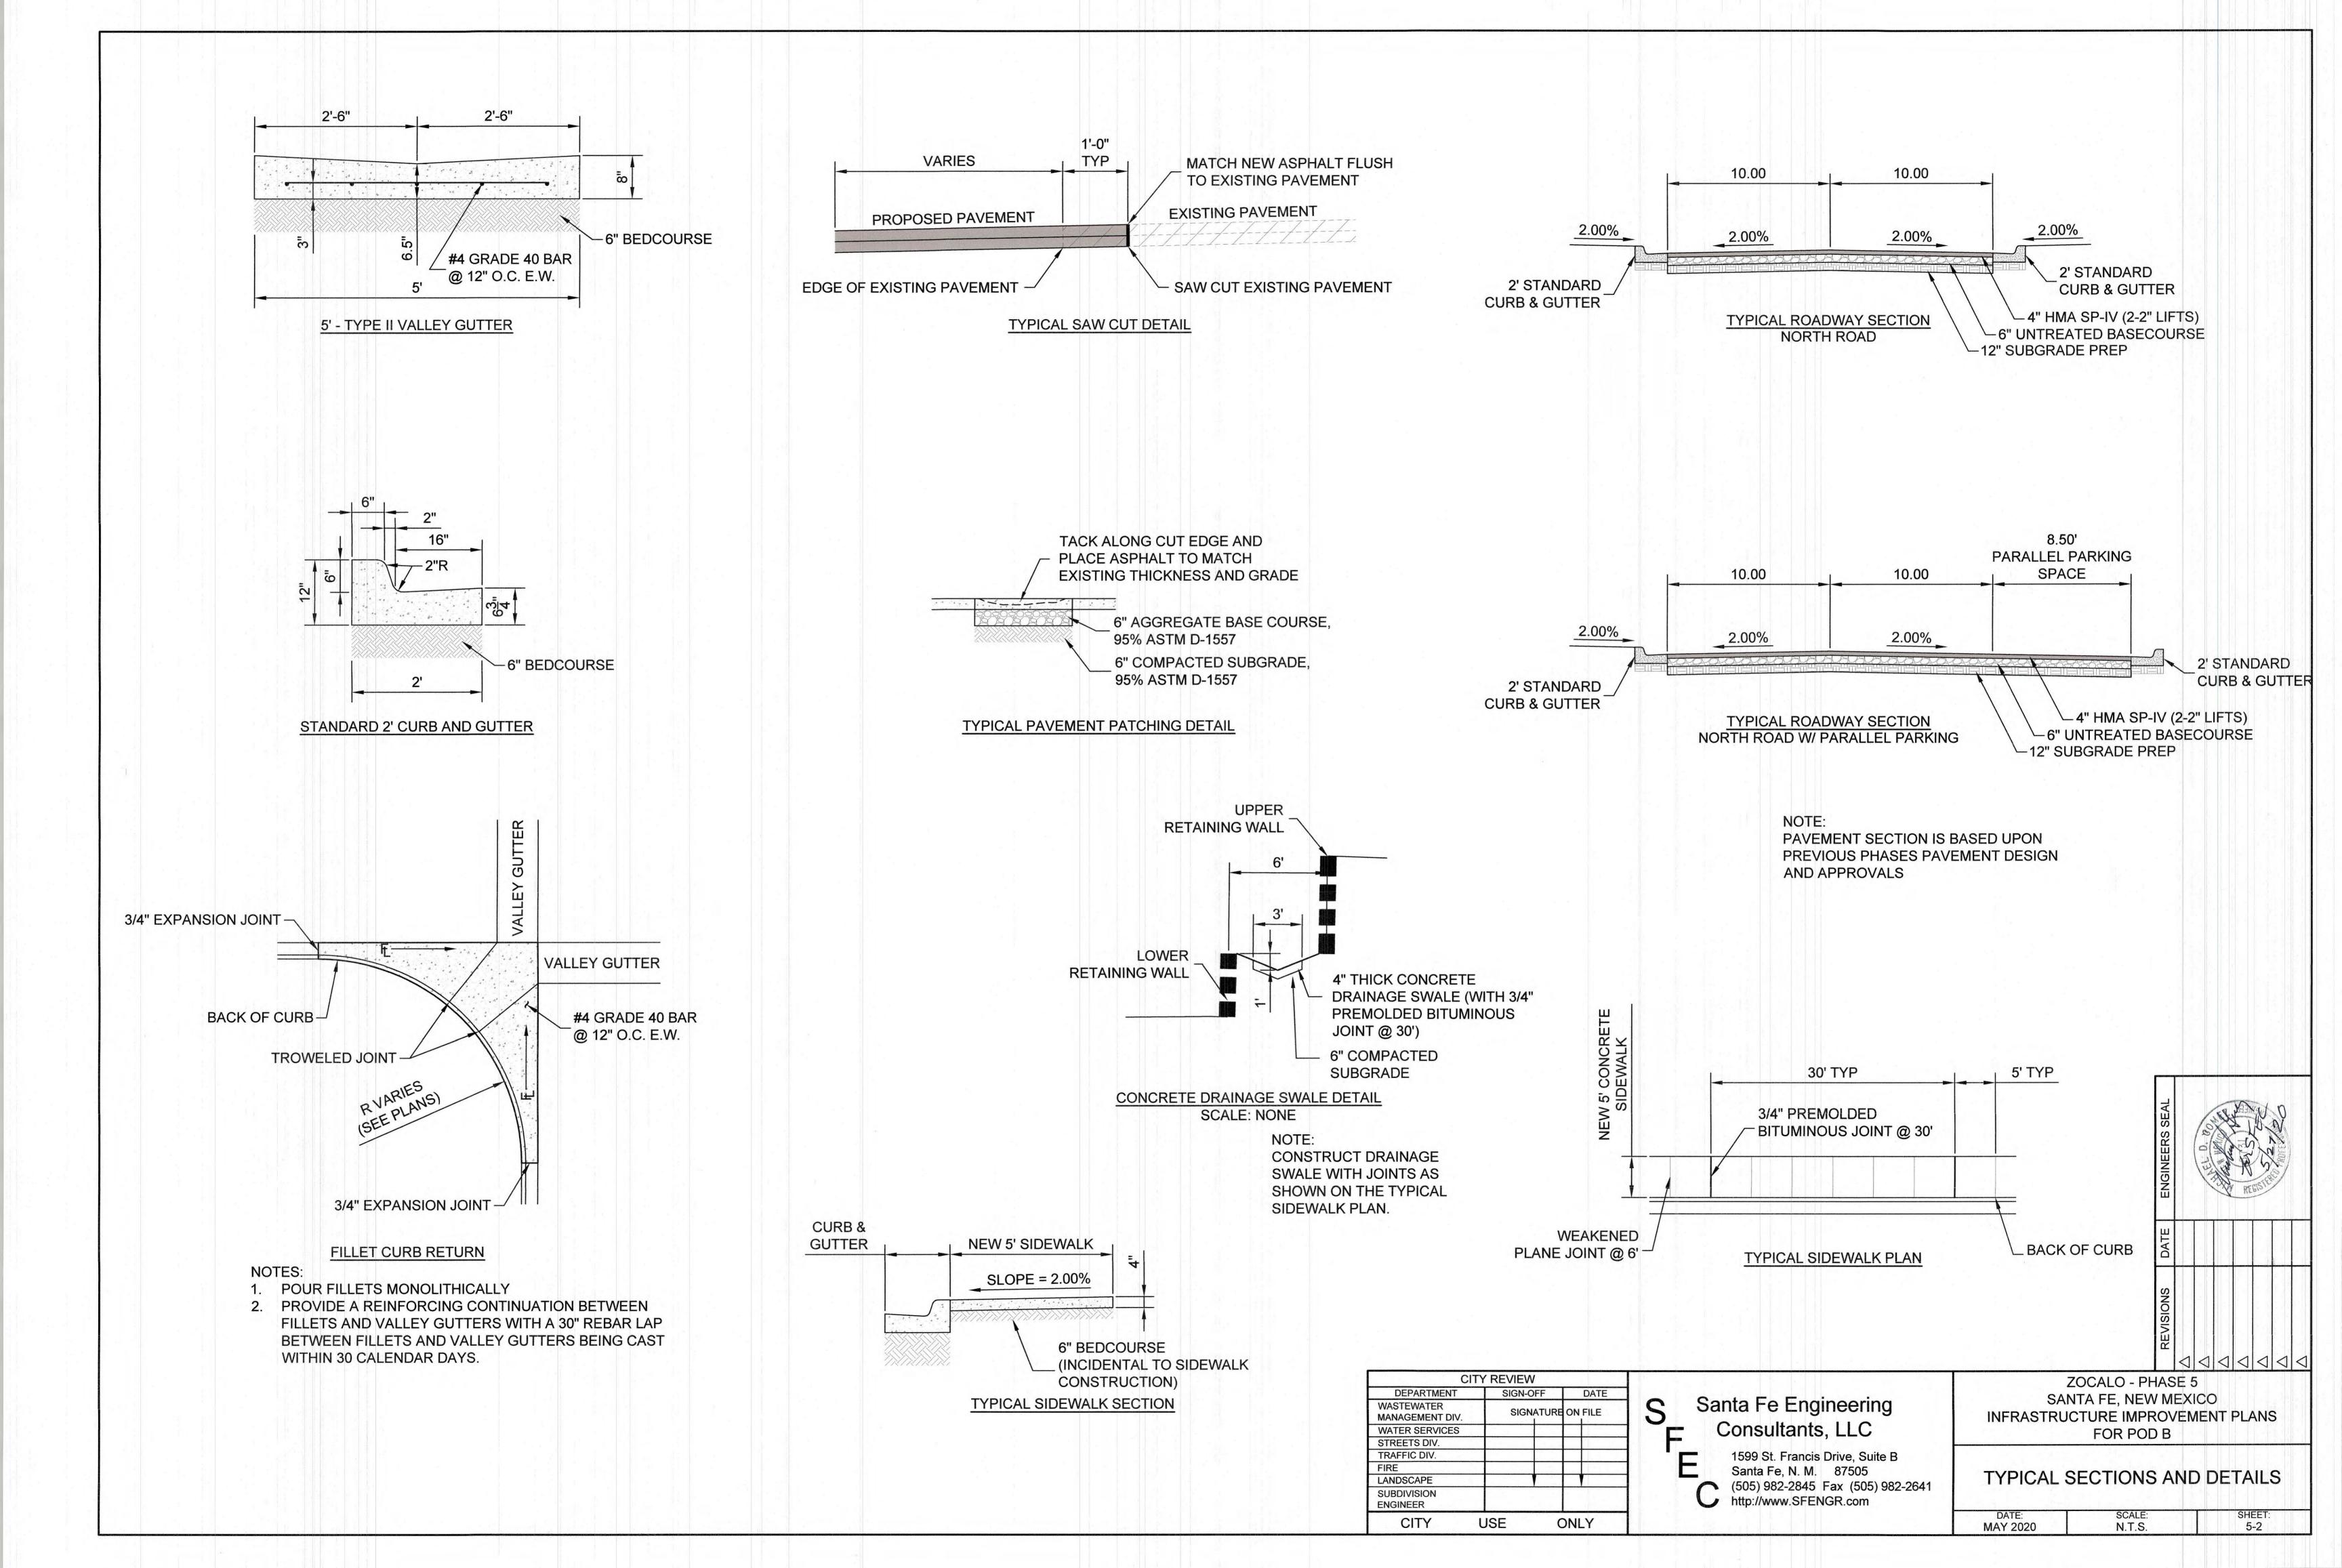

## TABLE OF CONTENTS

| _IABLE        | OF CONTENTS                                          |
|---------------|------------------------------------------------------|
| 1-1           | COVER SHEET AND INDEX OF SHEETS                      |
| 1-2 TO 1-3    | AMENDED DEVELOPMENT PLANS - PHASE 5                  |
| 1-3 TO 1-6    | RECORDED SUBDIVISION PLATS                           |
| 1-7           | CERTIFIED TOPOGRAPHIC MAP                            |
| 2-1           | CIVIL SITE PLAN                                      |
| 2-2           | DEMOLITION PLAN                                      |
| 2-3           | GEOMETRICS PLAN                                      |
| 3-1           | LANDSCAPE PLAN                                       |
| 4-1 TO 4-4    | SLOPE ANALYSIS CALCULATIONS                          |
| 5-1 TO 5-3    | TYPICAL SECTIONS, NOTES AND DETAILS                  |
| 6-1 TO 6-2    | MASTER UTILITY PLANS                                 |
| 7-1           | MASTER SEWER PLAN                                    |
| 8-1           | ROUGH GRADING PLAN                                   |
| 8-2 TO 8-5    | GRADING AND DRAINAGE PLANS                           |
| 9-1 TO 9-2    | ROADWAY PLAN AND PROFILES                            |
| 9-3           | SIGNING AND STRIPING PLAN                            |
| 10-1 TO 10-2  | SANITARY SEWER PLAN AND PROFILES                     |
| 11-1          | GABION PROFILES                                      |
| 12-1 TO 12-5  | RETAINING WALL DESIGN SHEETS                         |
| 13-1 TO 13-2  | SITE CROSS SECTIONS                                  |
| 14-1          | STORM WATER POLLUTION PREVENTION PLAN                |
| 14-2          | TEMPORARY EROSION CONTROL PLAN                       |
| 14-3          | PERMANENT EROSION CONTROL PLAN                       |
| 14-4          | STORM WATER CONTROL DETAILS                          |
| 14-5 TO 14-6  | TESCM DETAILS                                        |
| 15-1          | CITY OF SANTA FE STANDARD DRAINAGE DETAILS           |
| 15-2 TO 15-5  | CITY OF SANTA FE SEWER STANDARD CONSTRUCTION DETAILS |
| 15-6 TO 15-19 | NMDOT STANDARD DRAWINGS                              |
|               |                                                      |