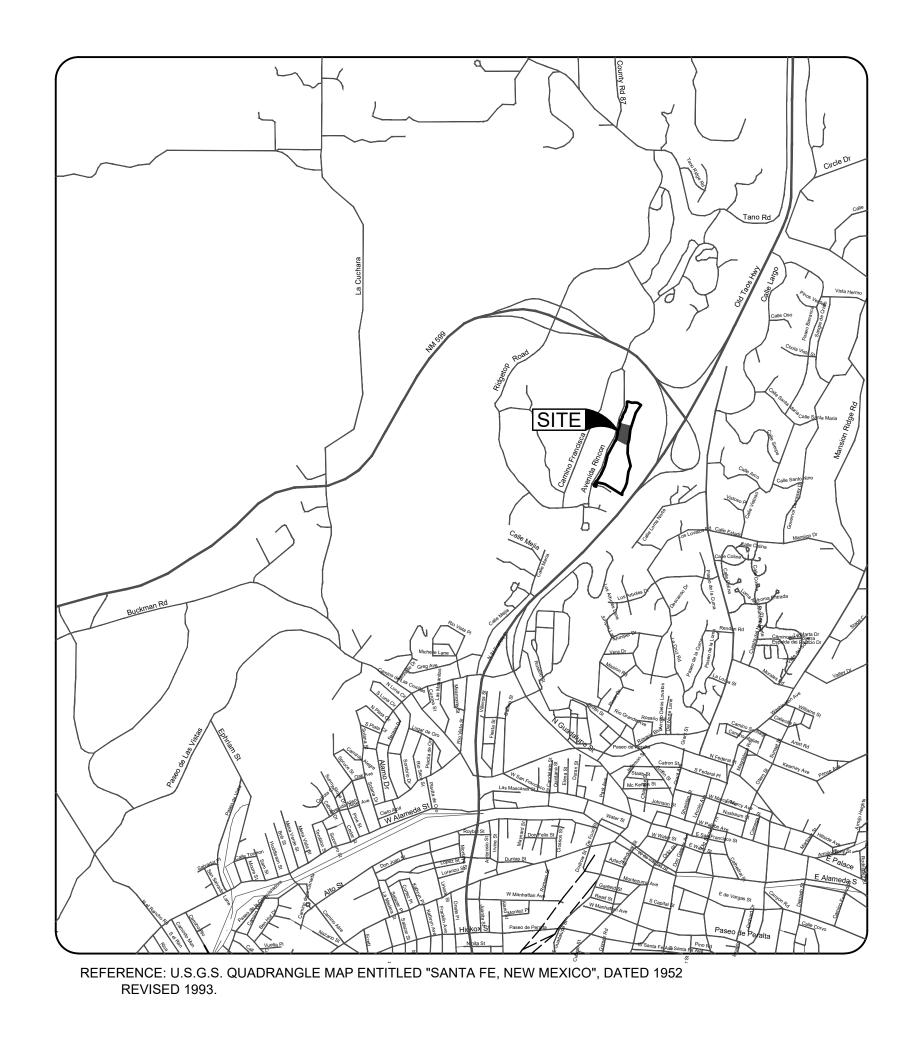

# ZOCALO - PHASE 5 SANTA FE, NEW MEXICO INFRASTRUCTURE IMPROVEMENT PLANS FOR POD B

PREPARED FOR:
TITAN DEVELOPMENT
6300 RIVERSIDE PLAZA LANE, NW
SUITE 300
ALBUQUERQUE, NM 87120

MAY 2020

CITY OF SANTA FE, NEW MEXICO
TOWNSHIP 17N, RANGE 9E, PROJECTED SECTION 12