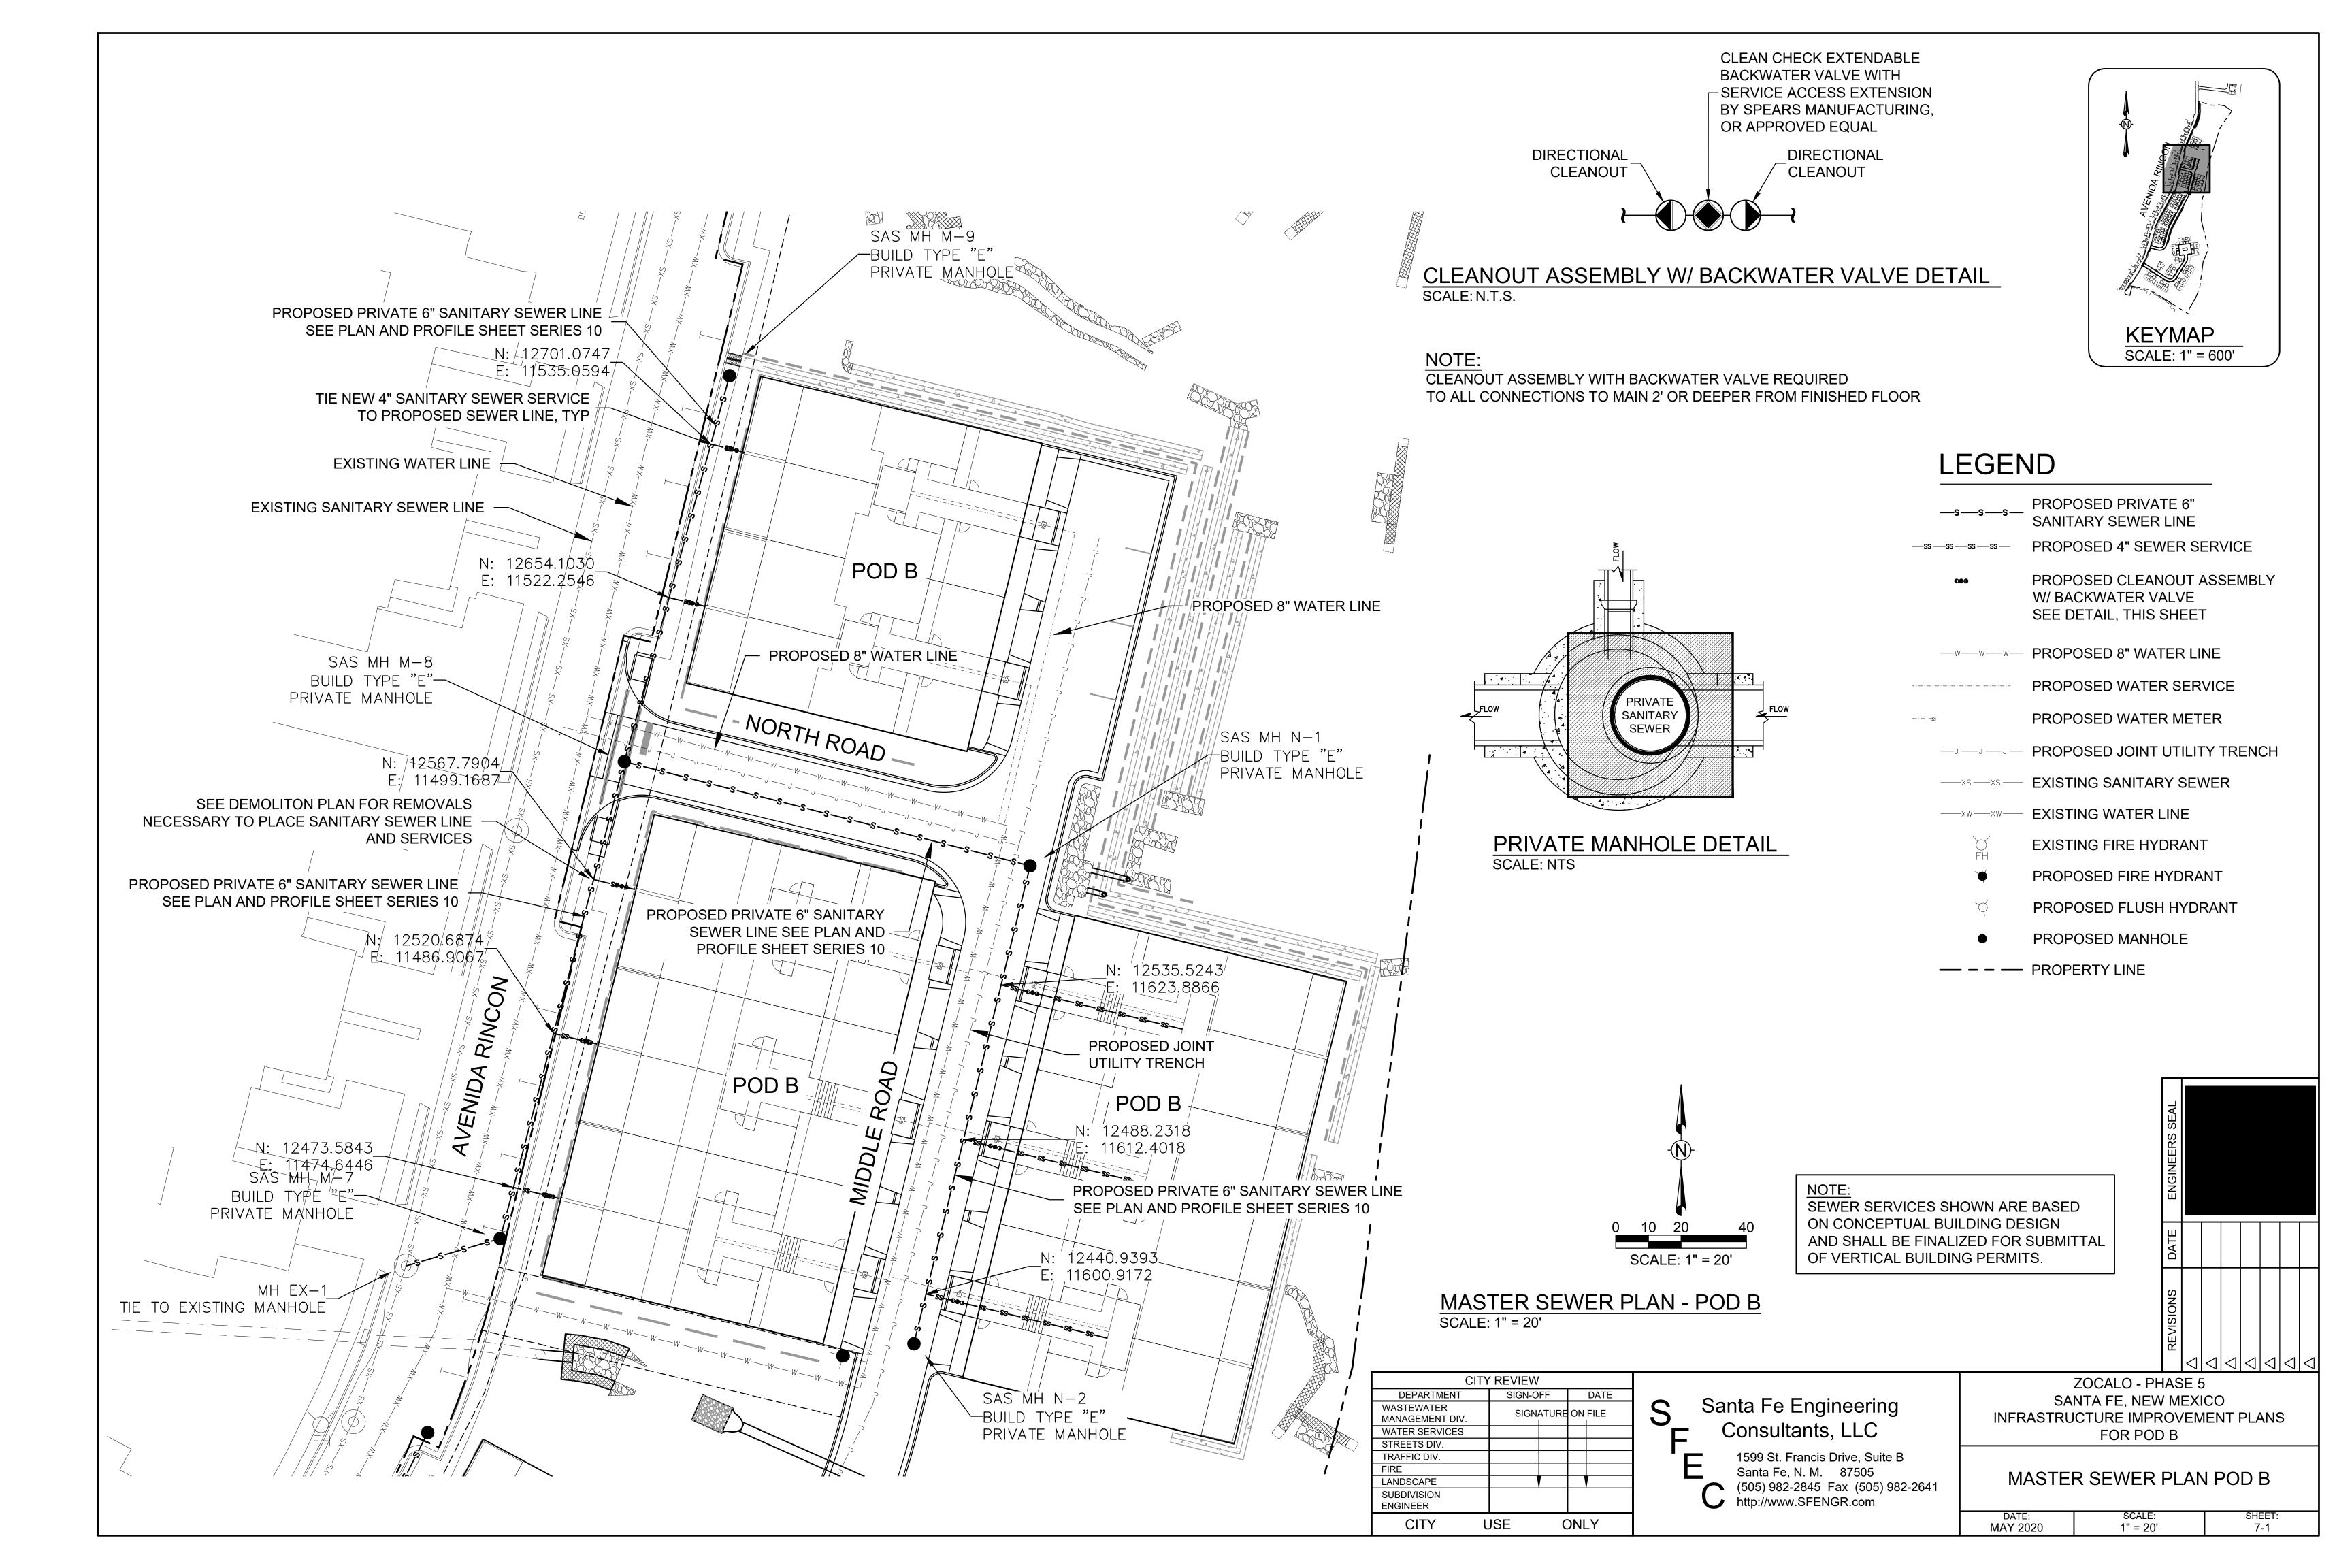

CITY OF SANTA FE DRAINAGE NOTE:
SUBJECT TO THE APPROVAL OF CITY OF SANTA FE PERMIT
AND DEVELOPMENT REVIEW DIVISION STAFF, STORM
DRAINAGE AND EROSION/SEDIMENT CONTROL
IMPROVEMENTS SHALL BE EXECUTED IN CONJUNCTION
WITH THE CONSTRUCTION OF EACH SEGMENT OF ROADS
AND UTILITIES. THESE IMPROVEMENTS SHALL BE
COMPLETED AND INSPECTED PRIOR TO THE ISSUANCE OF
BUILDING PERMITS.