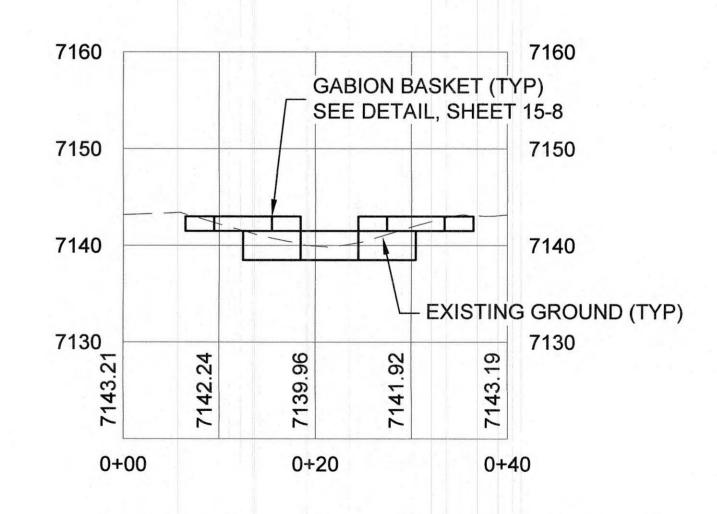

## TABLE OF CONTENTS

| _IABLE        | OF CONTENTS                                          |
|---------------|------------------------------------------------------|
| 1-1           | COVER SHEET AND INDEX OF SHEETS                      |
| 1-2 TO 1-3    | AMENDED DEVELOPMENT PLANS - PHASE 5                  |
| 1-3 TO 1-6    | RECORDED SUBDIVISION PLATS                           |
| 1-7           | CERTIFIED TOPOGRAPHIC MAP                            |
| 2-1           | CIVIL SITE PLAN                                      |
| 2-2           | DEMOLITION PLAN                                      |
| 2-3           | GEOMETRICS PLAN                                      |
| 3-1           | LANDSCAPE PLAN                                       |
| 4-1 TO 4-4    | SLOPE ANALYSIS CALCULATIONS                          |
| 5-1 TO 5-3    | TYPICAL SECTIONS, NOTES AND DETAILS                  |
| 6-1 TO 6-2    | MASTER UTILITY PLANS                                 |
| 7-1           | MASTER SEWER PLAN                                    |
| 8-1           | ROUGH GRADING PLAN                                   |
| 8-2 TO 8-5    | GRADING AND DRAINAGE PLANS                           |
| 9-1 TO 9-2    | ROADWAY PLAN AND PROFILES                            |
| 9-3           | SIGNING AND STRIPING PLAN                            |
| 10-1 TO 10-2  | SANITARY SEWER PLAN AND PROFILES                     |
| 11-1          | GABION PROFILES                                      |
| 12-1 TO 12-5  | RETAINING WALL DESIGN SHEETS                         |
| 13-1 TO 13-2  | SITE CROSS SECTIONS                                  |
| 14-1          | STORM WATER POLLUTION PREVENTION PLAN                |
| 14-2          | TEMPORARY EROSION CONTROL PLAN                       |
| 14-3          | PERMANENT EROSION CONTROL PLAN                       |
| 14-4          | STORM WATER CONTROL DETAILS                          |
| 14-5 TO 14-6  | TESCM DETAILS                                        |
| 15-1          | CITY OF SANTA FE STANDARD DRAINAGE DETAILS           |
| 15-2 TO 15-5  | CITY OF SANTA FE SEWER STANDARD CONSTRUCTION DETAILS |
| 15-6 TO 15-19 | NMDOT STANDARD DRAWINGS                              |
|               |                                                      |