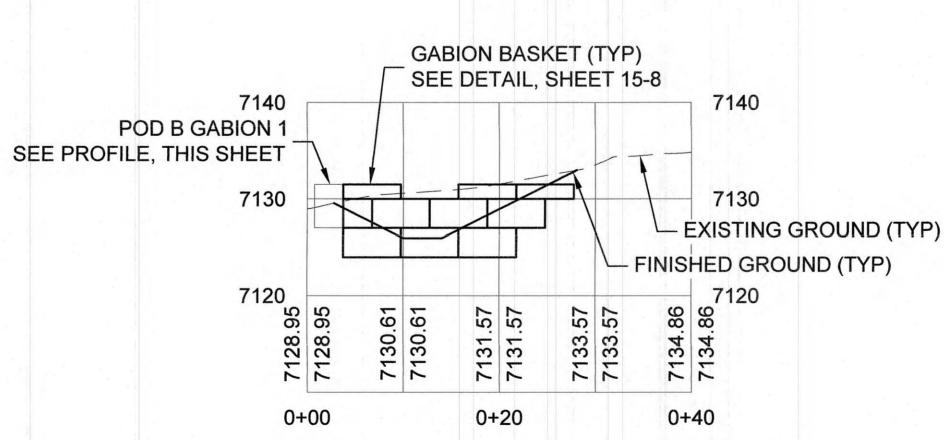

## TABLE OF CONTENTS

| _IABLE        | OF CONTENTS                                          |
|---------------|------------------------------------------------------|
| 1-1           | COVER SHEET AND INDEX OF SHEETS                      |
| 1-2 TO 1-3    | AMENDED DEVELOPMENT PLANS - PHASE 5                  |
| 1-3 TO 1-6    | RECORDED SUBDIVISION PLATS                           |
| 1-7           | CERTIFIED TOPOGRAPHIC MAP                            |
| 2-1           | CIVIL SITE PLAN                                      |
| 2-2           | DEMOLITION PLAN                                      |
| 2-3           | GEOMETRICS PLAN                                      |
| 3-1           | LANDSCAPE PLAN                                       |
| 4-1 TO 4-4    | SLOPE ANALYSIS CALCULATIONS                          |
| 5-1 TO 5-3    | TYPICAL SECTIONS, NOTES AND DETAILS                  |
| 6-1 TO 6-2    | MASTER UTILITY PLANS                                 |
| 7-1           | MASTER SEWER PLAN                                    |
| 8-1           | ROUGH GRADING PLAN                                   |
| 8-2 TO 8-5    | GRADING AND DRAINAGE PLANS                           |
| 9-1 TO 9-2    | ROADWAY PLAN AND PROFILES                            |
| 9-3           | SIGNING AND STRIPING PLAN                            |
| 10-1 TO 10-2  | SANITARY SEWER PLAN AND PROFILES                     |
| 11-1          | GABION PROFILES                                      |
| 12-1 TO 12-5  | RETAINING WALL DESIGN SHEETS                         |
| 13-1 TO 13-2  | SITE CROSS SECTIONS                                  |
| 14-1          | STORM WATER POLLUTION PREVENTION PLAN                |
| 14-2          | TEMPORARY EROSION CONTROL PLAN                       |
| 14-3          | PERMANENT EROSION CONTROL PLAN                       |
| 14-4          | STORM WATER CONTROL DETAILS                          |
| 14-5 TO 14-6  | TESCM DETAILS                                        |
| 15-1          | CITY OF SANTA FE STANDARD DRAINAGE DETAILS           |
| 15-2 TO 15-5  | CITY OF SANTA FE SEWER STANDARD CONSTRUCTION DETAILS |
| 15-6 TO 15-19 | NMDOT STANDARD DRAWINGS                              |
|               |                                                      |